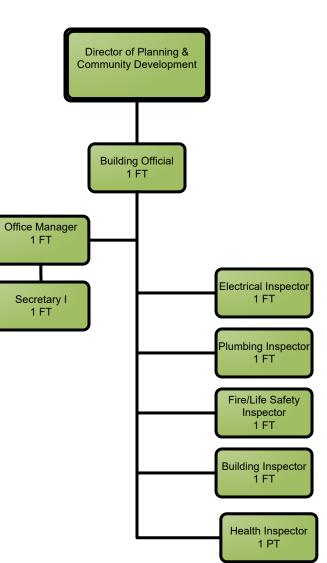

# City of Dover, NH Organizational Chart









#### FINANCE SOURCE:







### Planning & Community Development Department







City of Dover, NH Organizational Staffing Chart

### Planning & Community Development Department Inspection Services



#### FINANCE SOURCE:



### Administration



#### FINANCE SOURCE:







## Parking Division

#### FINANCE SOURCE:





#### Fire Department Administration









### Community Services Department Administration







City of Dover, NH Organizational Staffing Chart

### Community Services Department Engineering & Environmental Projects

#### FINANCE SOURCE:





**Community Services Department Facilities, Grounds & Cemetery** 



#### FINANCE SOURCE:



Community Services Department Public Works: Streets & Stormwater



#### FINANCE SOURCE:





### Community Services Department Fleet Services







### Community Services Department Solid Waste & Recycling









City of Dover, NH Organizational Staffing Chart

#### **Recreation Department**

FINANCE SOURCE:

General Fund Only Gen