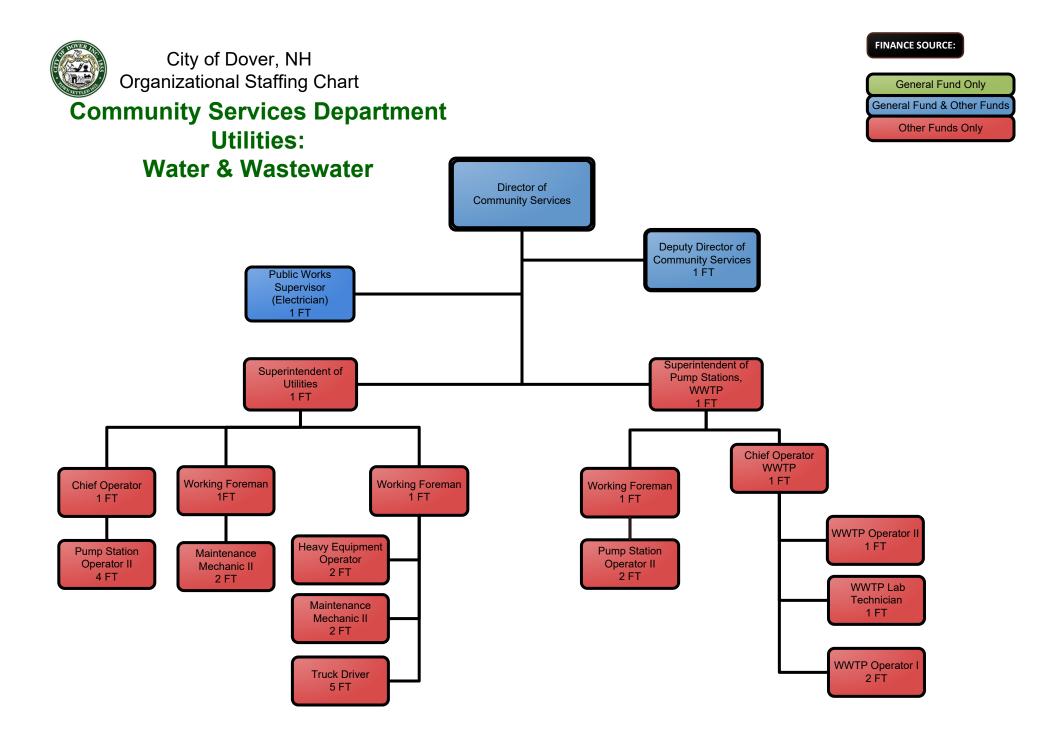

### Community Services Department Administration

City of Dover, NH Organizational Staffing Chart