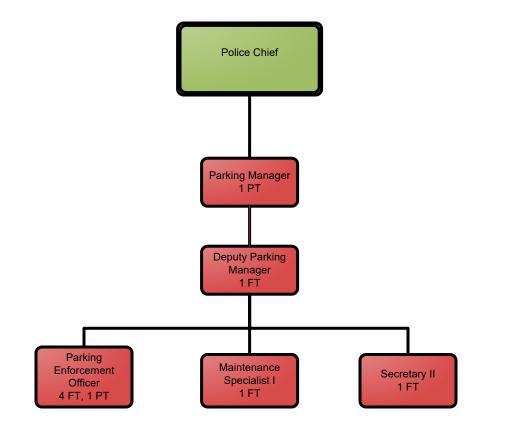

# City of Dover, NH Organizational Chart









#### FINANCE SOURCE:







### Planning & Community Development Department







City of Dover, NH Organizational Staffing Chart

### Planning & Community Development Department Inspection Services



#### FINANCE SOURCE:



### Administration



#### FINANCE SOURCE:







## Parking Division

#### FINANCE SOURCE:





#### Fire Department Administration









### Community Services Department Administration







City of Dover, NH Organizational Staffing Chart

### Community Services Department Engineering & Environmental Projects

#### FINANCE SOURCE:





**Community Services Department Facilities, Grounds & Cemetery** 



#### FINANCE SOURCE:



Community Services Department Public Works: Streets & Stormwater



#### FINANCE SOURCE:





### Community Services Department Fleet Services







### Community Services Department Solid Waste & Recycling









City of Dover, NH Organizational Staffing Chart

#### **Recreation Department**

FINANCE SOURCE:

General Fund Only General Fund & Other Funds Other Funds Only







### **Public Welfare Department**