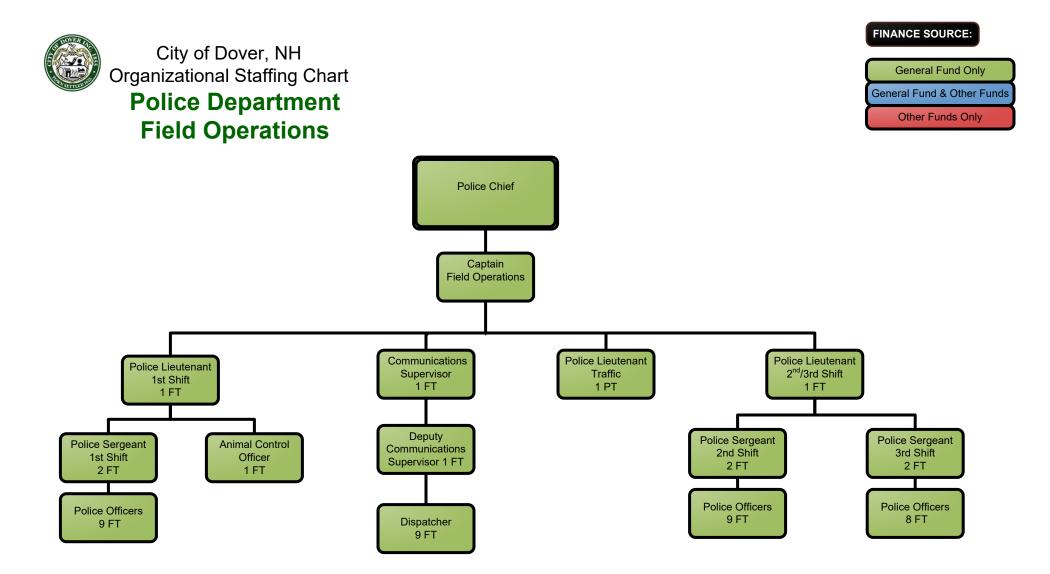

# City of Dover, NH Organizational Chart









#### FINANCE SOURCE:







### Planning & Community Development Department







City of Dover, NH Organizational Staffing Chart

### Planning & Community Development Department Inspection Services



#### FINANCE SOURCE:



### Administration



#### FINANCE SOURCE:







## Parking Division

#### FINANCE SOURCE:





#### Fire Department Administration









### Community Services Department Administration







City of Dover, NH Organizational Staffing Chart

### Community Services Department Engineering & Environmental Projects

#### FINANCE SOURCE:





**Community Services Department Facilities, Grounds & Cemetery** 



#### FINANCE SOURCE:



Community Services Department Public Works: Streets & Stormwater



#### FINANCE SOURCE:





### Community Services Department Fleet Services







### Community Services Department Solid Waste & Recycling









City of Dover, NH Organizational Staffing Chart

#### **Recreation Department**

FINANCE SOURCE:

General Fund Only General Fund & Other Funds Other Funds Only







### **Public Welfare D