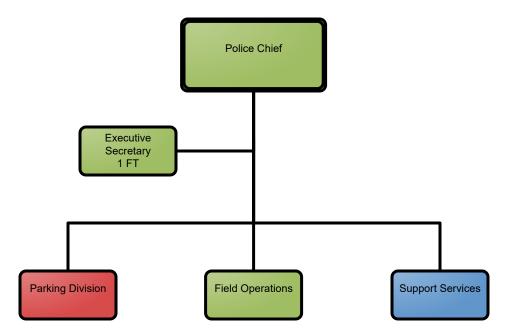

# City of Dover, NH Organizational Chart









#### FINANCE SOURCE:







### Planning & Community Development Department







City of Dover, NH Organizational Staffing Chart

### Planning & Community Development Department Inspection Services



#### FINANCE SOURCE:



### Administration



#### FINANCE SOURCE:







## Parking Division

#### FINANCE SOURCE:





#### Fire Department Administration









### Community Services Department Administration







City of Dover, NH Organizational Staffing Chart

### Community Services Department Engineering & Environmental Projects

#### FINANCE SOURCE:





**Community Services Department Facilities, Grounds & Cemetery** 



#### FINANCE SOURCE:



Community Services Department Public Works: Streets & Stormwater



#### FINANCE SOURCE:





### Community Services Department Fleet Services







### Community Services Department Solid Waste & Recycling









City of Dover, NH Organizational Staffing Chart

#### **Recreation Department**

FINANCE SOURCE:

General Fund Only General Fund & Other Funds Other Funds Only