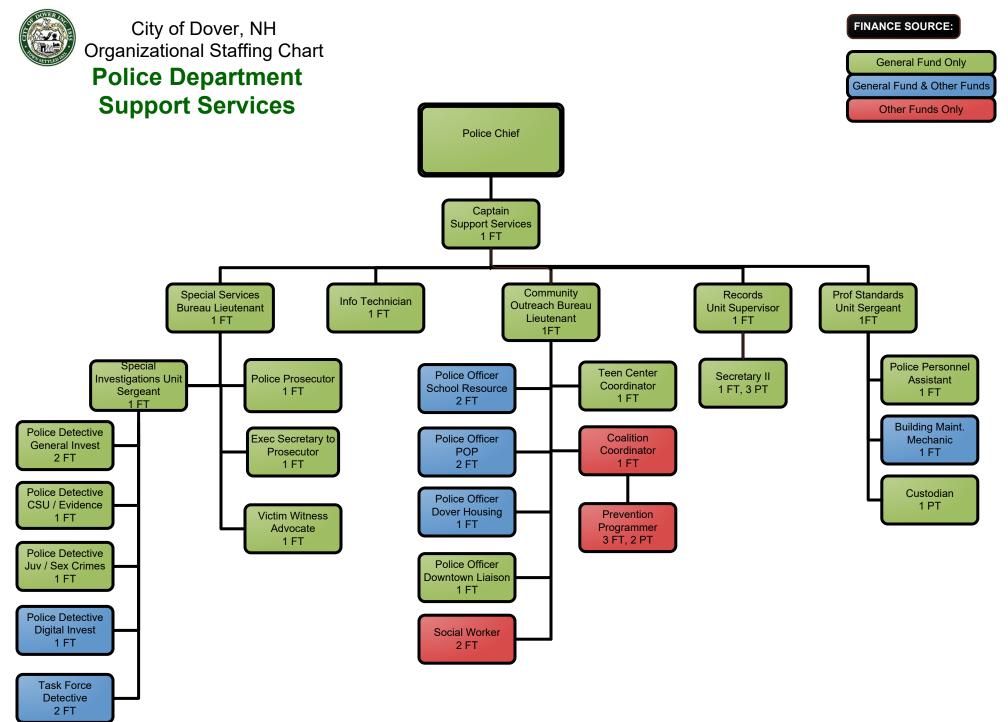

# City of Dover, NH Organizational Chart









#### FINANCE SOURCE:







### Planning & Community Development Department







City of Dover, NH Organizational Staffing Chart

### Planning & Community Development Department Inspection Services



#### FINANCE SOURCE:



### Administration



#### FINANCE SOURCE:







## Parking Division

#### FINANCE SOURCE:





#### Fire Department Administration









### Community Services Department Administration







City of Dover, NH Organizational Staffing Chart

### Community Services Department Engineering & Environmental Projects

#### FINANCE SOURCE:





**Community Services Department Facilities, Grounds & Cemetery** 



#### FINANCE SOURCE:



Community Services Department Public Works: Streets & Stormwater



#### FINANCE SOURCE:





### Community Services Department Fleet Services







### Community Services Department Solid Waste & Recycling









City of Dover, NH Organizational Staffing Chart

#### **Recreation Department**

FINANCE SOURCE:

General Fund Only General Fund & Other Funds Other Funds Only







### **Public Welfare Dep