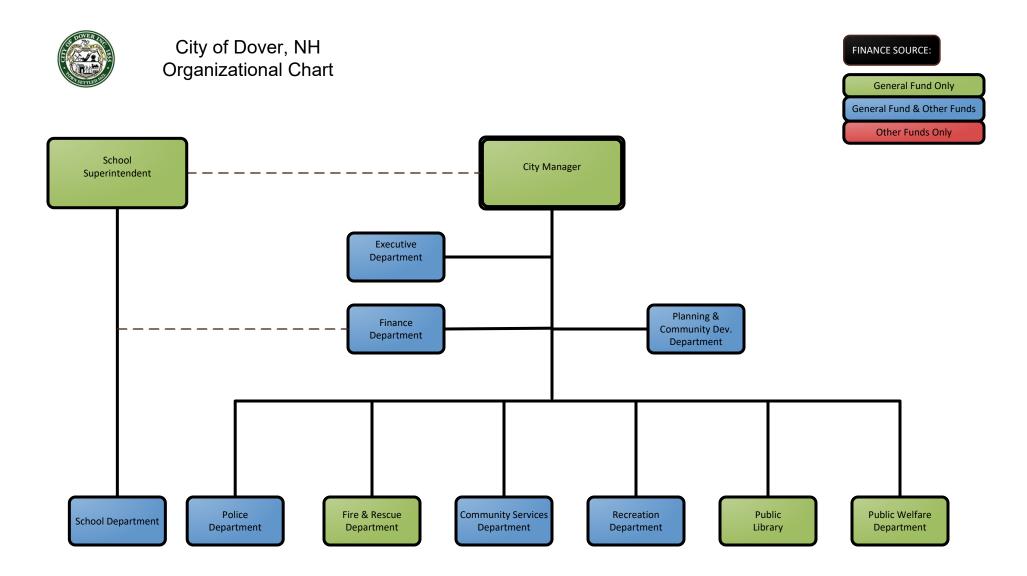

# City of Dover, NH Organizational Chart









#### FINANCE SOURCE:







### Planning & Community Development Department







City of Dover, NH Organizational Staffing Chart

### Planning & Community Development Department Inspection Services



#### FINANCE SOURCE:



### Administration



#### FINANCE SOURCE:







## Parking Division

#### FINANCE SOURCE:





#### Fire Department Administration









### Community Services Department Administration







City of Dover, NH Organizational Staffing Chart

### Community Services Department Engineering & Environmental Projects

#### FINANCE SOURCE:





**Community Services Department Facilities, Grounds & Cemetery** 



#### FINANCE SOURCE:



Community Services Department Public Works: Streets & Stormwater



#### FINANCE SOURCE:





### Community Services Department F