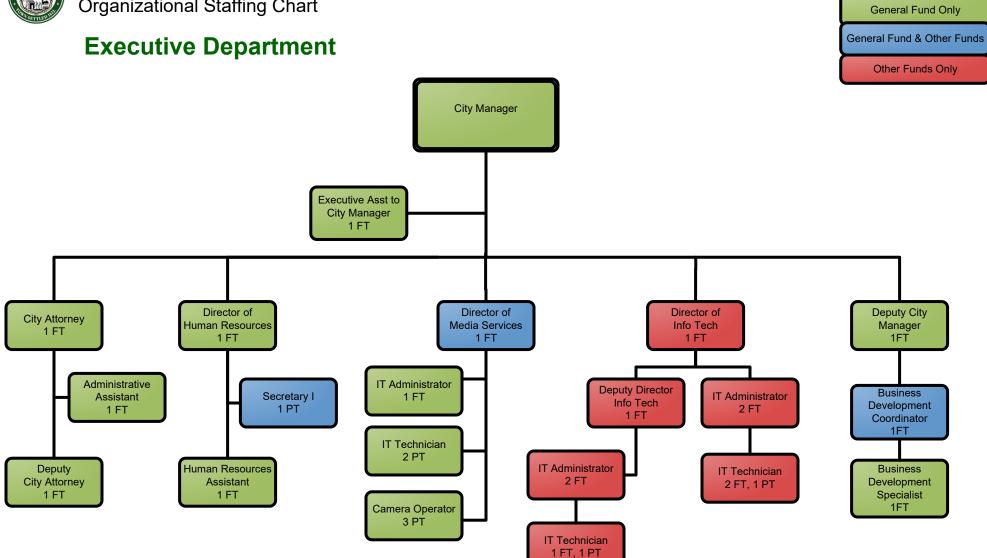

# City of Dover, NH Organizational Chart









#### FINANCE SOURCE:







### Planning & Community Development Department







City of Dover, NH Organizational Staffing Chart

### Planning & Community Development Department Inspection Services



#### FINANCE SOURCE:



### Administration



#### FINANCE SOURCE:







## Parking Division

#### FINANCE SOURCE:





#### Fire Department Administration









### Community Services Department Administration







City of Dover, NH Organizational Staffing Chart

### Community Services Department Engineering & Environmental Projects

#### FINANCE SOURCE:





**Community Services Department Facilities, Grounds & Cemetery** 



#### FINANCE SOURCE:



Community Services Department Public Works: Streets & Stormwater



#### FINANCE SOURCE:





### Community Services Department Fleet Services







### Com