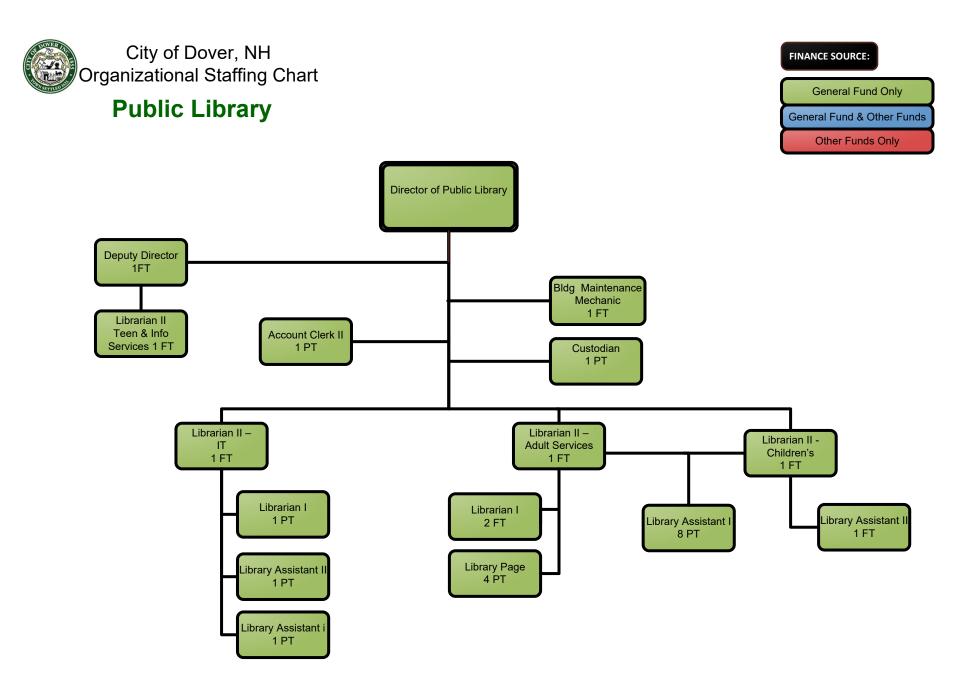

#### FINANCE SOURCE:







## Parking Division

#### FINANCE SOURCE:





#### Fire Department Administration









### Community Services Department Administration







City of Dover, NH Organizational Staffing Chart

### Community Services Department Engineering & Environmental Projects

#### FINANCE SOURCE:





**Community Services Department Facilities, Grounds & Cemetery** 



#### FINANCE SOURCE:



Community Services Department Public Works: Streets & Stormwater



#### FINANCE SOURCE:





### Community Services Department Fleet Services







### Community Services Department Solid Waste & Recycling









City of Dover, NH Organizational Staffing Chart

#### **Recreation Department**

FINANCE SOURCE:

General Fund Only General Fund & Other Funds Other Funds Only







### **Public Welfare Department**