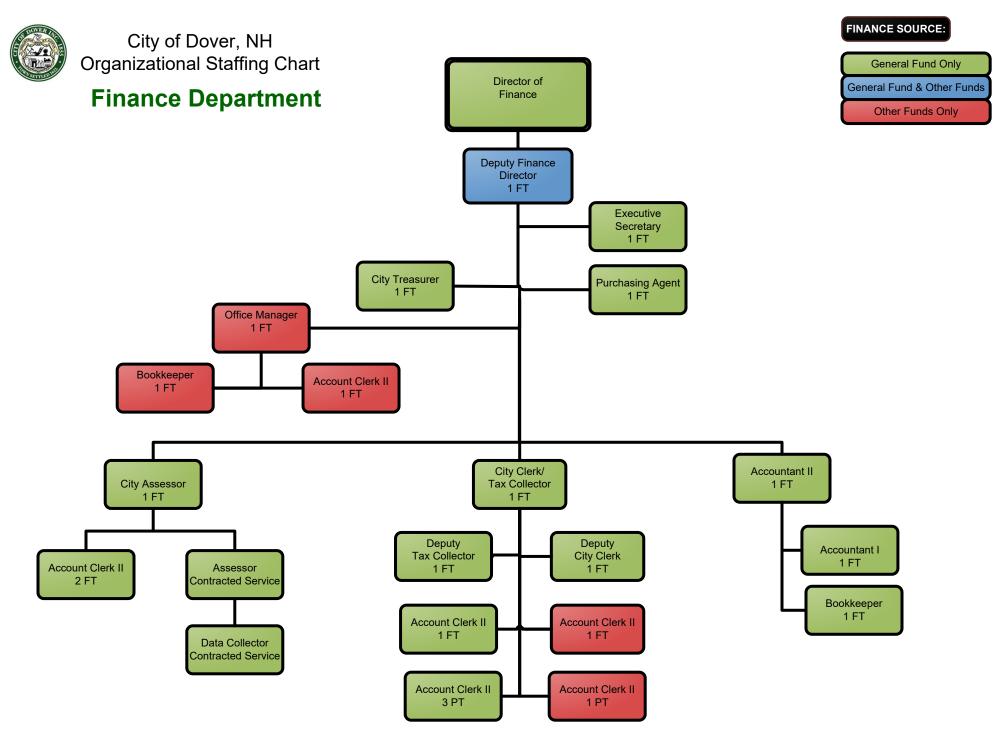

# City of Dover, NH Organizational Chart









#### FINANCE SOURCE:







### Planning & Community Development Department







City of Dover, NH Organizational Staffing Chart

### Planning & Community Development Department Inspection Services



#### FINANCE SOURCE:



### Administration



#### FINANCE SOURCE:







## Parking Division

#### FINANCE SOURCE:





#### Fire Department Administration









### Community Services Department Administration







City of Dover, NH Organizational Staffing Chart

### Community Services Department Engineering & Environmental Projects

#### FINANCE SOURCE:





**Community Services Department Facilities, Grounds & Cemetery** 



#### FINANCE SOURCE:



Community Services Department Public Works: Streets & Stormwater



#### FINANCE SOURCE:





### Community Services Department Fleet Services







### Commu