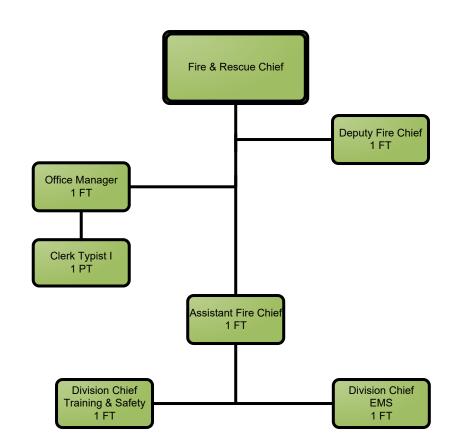

# City of Dover, NH Organizational Chart









#### FINANCE SOURCE:







### Planning & Community Development Department







City of Dover, NH Organizational Staffing Chart

### Planning & Community Development Department Inspection Services



#### FINANCE SOURCE:



### Administration



#### FINANCE SOURCE:







## Parking Division

#### FINANCE SOURCE:





#### Fire Department Administration









### Community Services Department Administration







City of Dover, NH Organizational Staffing Chart

### Community Services Department Engineering & Environmental Projects

#### FINANCE SOURCE:





**Community Services Department Facilities, Grounds & Cemetery** 



#### FINANCE SOURCE:



Community Services Department Public Works: Streets & Stormwater



#### FINANCE SOURCE:





### Community Services Department Fleet Services







### Community Services Department Solid Waste & Recycling









City of Dover, NH Organizational Staffing Chart

#### **Recreation Department**

FINANCE SOURCE:

General Fund Only General Fund & Other Funds Other Funds Only







### **Public Welfare Department**