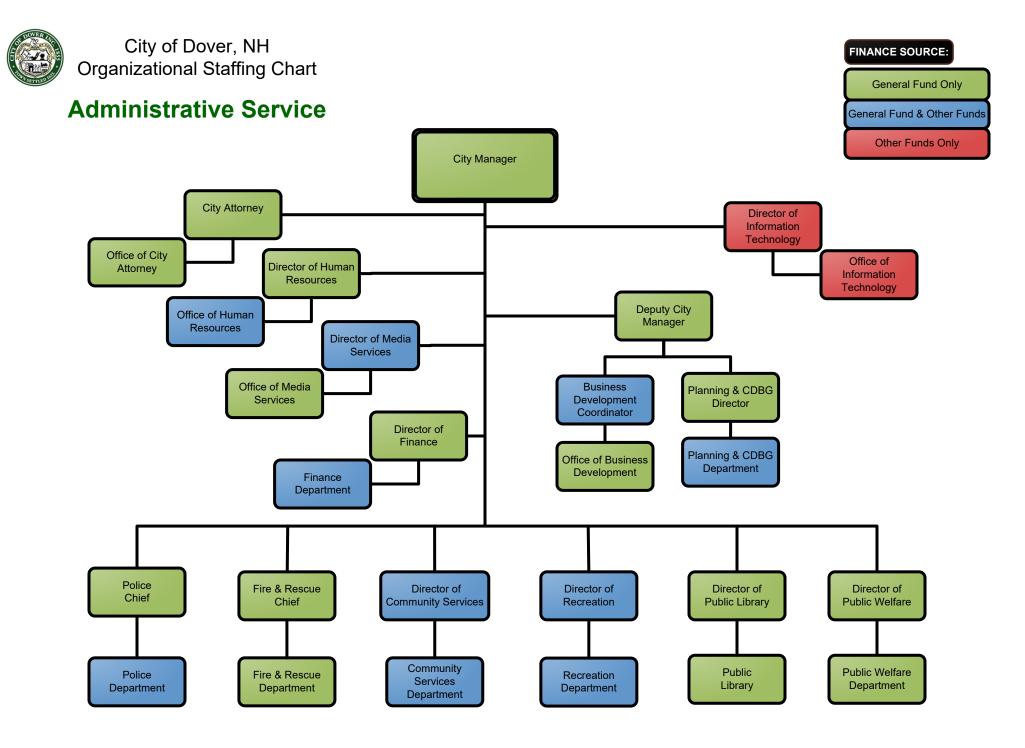

# City of Dover, NH Organizational Chart









#### FINANCE SOURCE:







### Planning & Community Development Department







City of Dover, NH Organizational Staffing Chart

### Planning & Community Development Department Inspection Services



#### FINANCE SOURCE:



### Administration



#### FINANCE SOURCE:







## Parking Division

#### FINANCE SOURCE:





#### Fire Department Administration









### Community Services Department Administration







City of Dover, NH Organizational Staffing Chart

### Community Services Department Engineering & Environmental Projects

#### FINANCE SOURCE:





**Community Services Department Facilities, Grounds & Cemetery** 



#### FINANCE SOURCE:



Community Services Department Public Works: Streets & Stormwater



#### FINANCE SOURCE:





### Community Services Department Fle