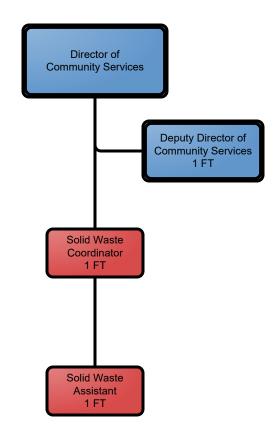

### Community Services Department Solid Waste & Recycling

City of Dover, NH Organizational Staffing Chart