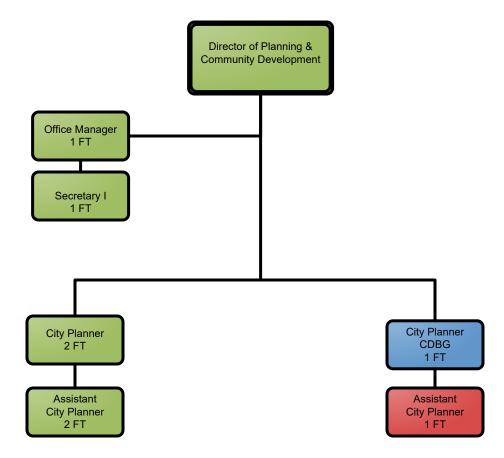

### Planning & Community Development Department

City of Dover, NH Organizational Staffing Chart