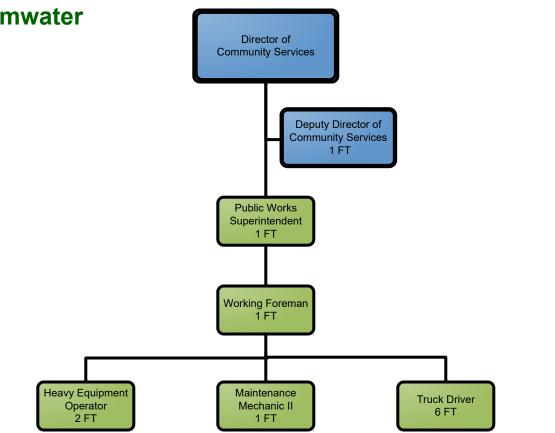

#### FINANCE SOURCE:

Community Services Department Public Works: Streets & Stormwater