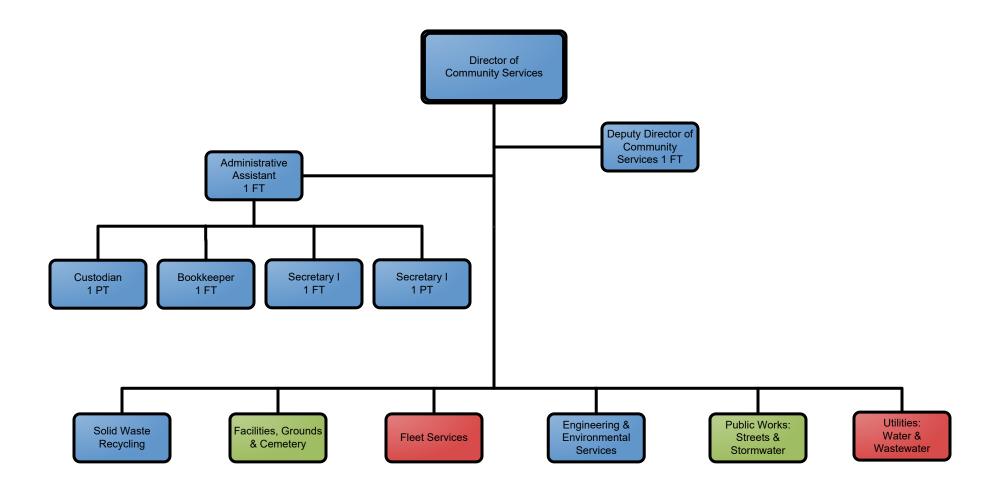

### Community Services Department Administration

City of Dover, NH Organizational Staffing Chart