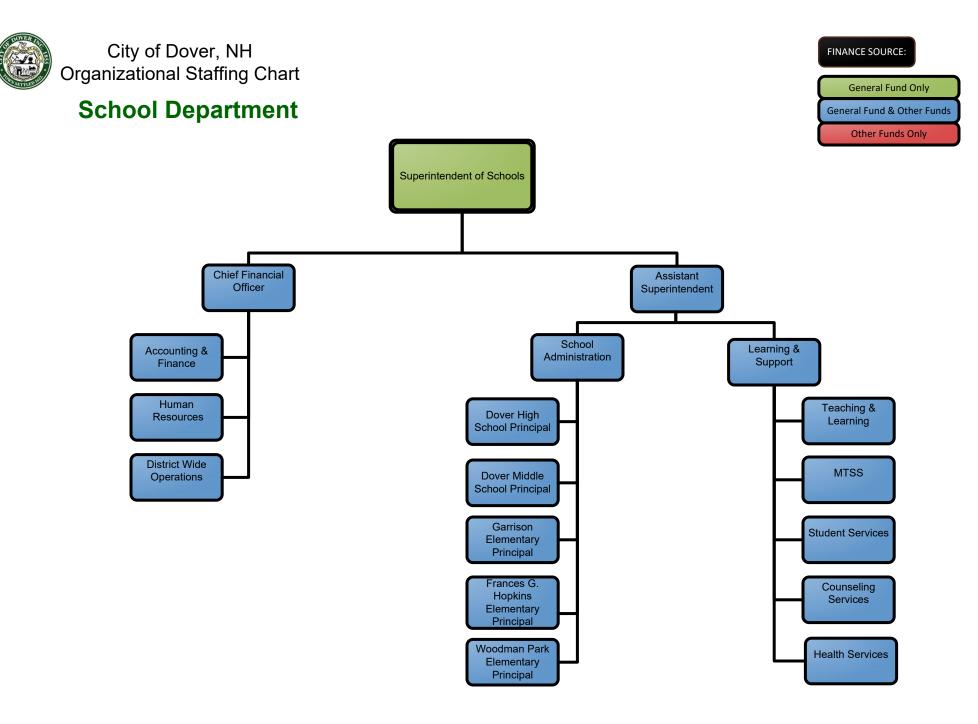

Division

#### FINANCE SOURCE:





#### Fire Department Administration









### Community Services Department Administration







City of Dover, NH Organizational Staffing Chart

### Community Services Department Engineering & Environmental Projects

#### FINANCE SOURCE:





**Community Services Department Facilities, Grounds & Cemetery** 



#### FINANCE SOURCE:



Community Services Department Public Works: Streets & Stormwater



#### FINANCE SOURCE:





### Community Services Department Fleet Services







### Community Services Department Solid Waste & Recycling









City of Dover, NH Organizational Staffing Chart

#### **Recreation Department**

FINANCE SOURCE:

General Fund Only General Fund & Other Funds Other Funds Only







### **Public Welfare Department**