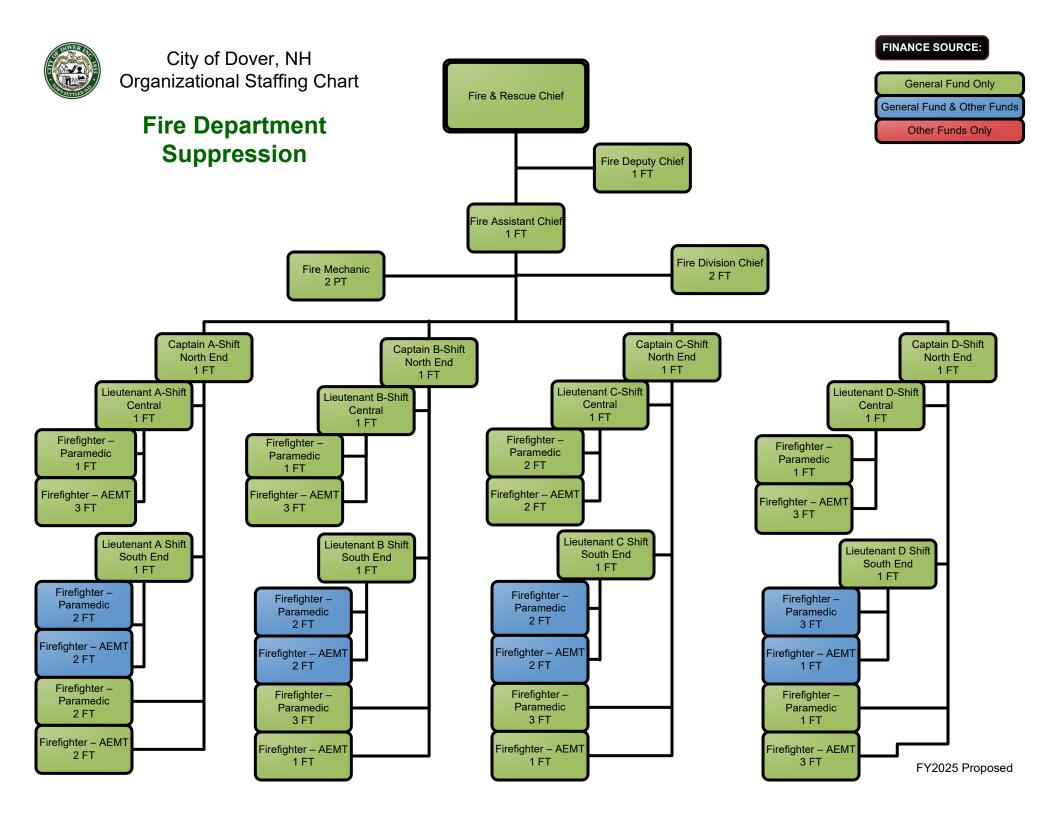

# City of Dover, NH Organizational Chart









#### FINANCE SOURCE:







### Planning & Community Development Department







City of Dover, NH Organizational Staffing Chart

### Planning & Community Development Department Inspection Services



#### FINANCE SOURCE:



### Administration



#### FINANCE SOURCE:







## Parking Division

#### FINANCE SOURCE:





#### Fire Department Administration









### Community Services Department Administration







City of Dover, NH Organizational Staffing Chart

### Community Services Department Engineering & Environmental Projects

#### FINANCE SOURCE:





**Community Services Department Facilities, Grounds & Cemetery** 



#### FINANCE SOURCE:



Community Services Department Public Works: Streets & Stormwater



#### FINANCE SOURCE:





### Community Services Department Fleet Services







### Community Services Department Solid Waste & Recycling









City of Dover, NH Organizational Staffing Chart

#### **Recreation Department**

FINANCE SOURCE:

General Fund Only General Fund & Other Funds Other Funds Only







### **Public Welfare Department**