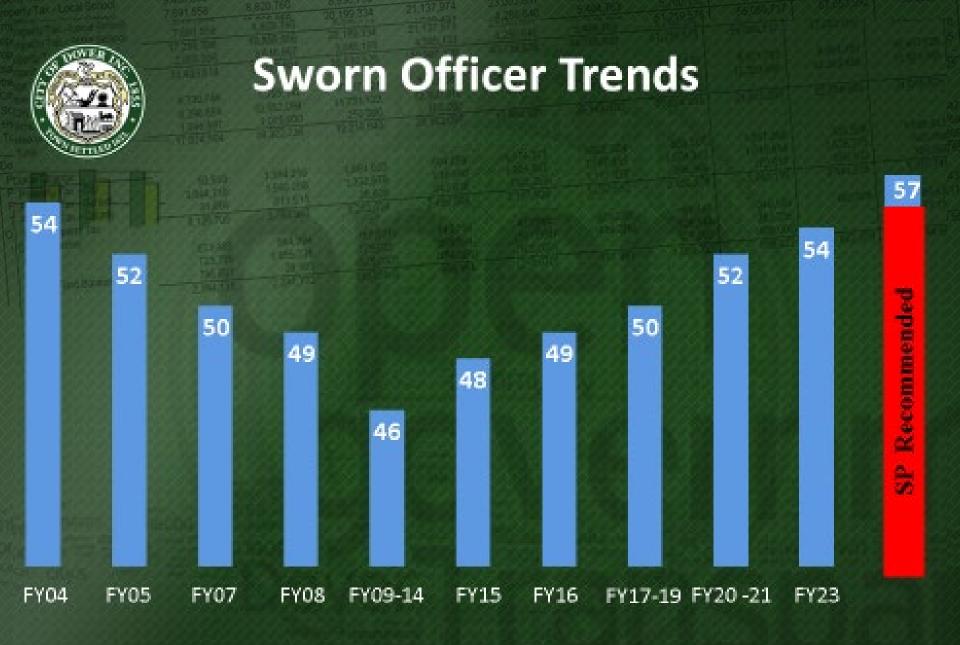

# **HISTORY OF STAFFING**

<u>1996</u> 2022 -26,000 Residents +32,000 Residents 20,000 CFS 27,553 CFS 54 sworn officers 54 sworn officers Since 2000, the following positions have been eliminated: -Woodman Park Neighborhood Officer -Park Street Park Neighborhood Officer -Outreach Bureau Lieutenant -Outreach Bureau Officer -Civilian Crime Analyst -Anti Stalking Unit (DV) Detective (2) -Mounted Patrol (2) -Drug Task Force Detective -Sworn Records Bureau Commander to Civilian Position -Sworn Communications Commander to Civilian Position

## **COPS PER 1,000 RESIDENTS**

#### Number of Dover Officers using municipality ratios

New Hampshire average is 2.05 officers per 1,000 residents - Dover would need 67 officers New England average is 2.20 officers per 1,000 residents. Dover would need 72 officers National average is 2.41 officers per 1,000 residents. Dover would need 79 officers Strategic plan of 57 officers would be 1.74 officers per 1,000 residents