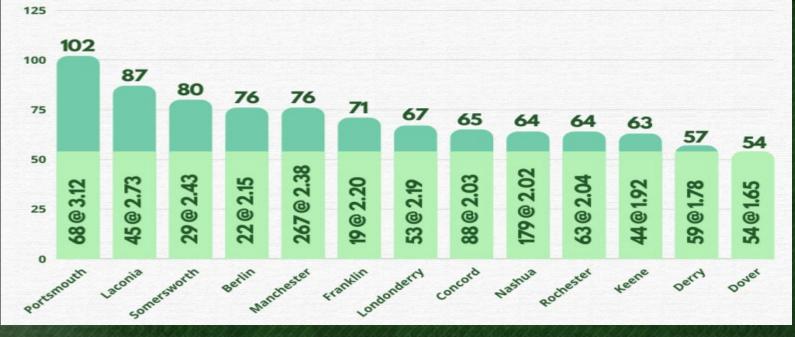

## **COPS PER 1,000 RESIDENTS**

#### Number of Dover Officers using municipality ratios

New Hampshire average is 2.05 officers per 1,000 residents - Dover would need 67 officers New England average is 2.20 officers per 1,000 residents. Dover would need 72 officers National average is 2.41 officers per 1,000 residents. Dover would need 79 officers Strategic plan of 57 officers would be 1.74 officers per 1,000 residents