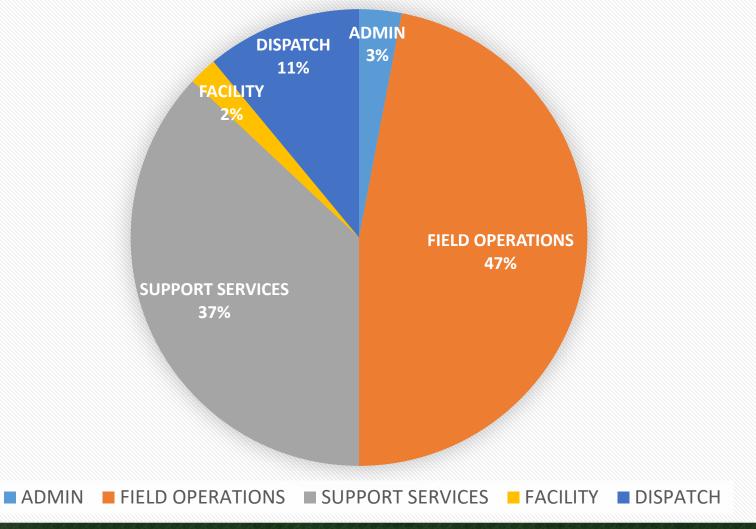

# **FY24 Budget Allocation**

# Overall increase of \$ 234,016

- Employee contractual obligations
- Increase in City share of grants
- Part-time Traffic Coordinator