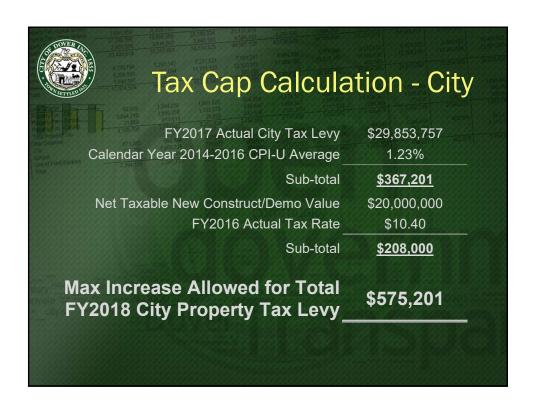

ontrol and street lighting
- Fleet & small equipment maintenance
- Municipal building and parks maintenance
- o Ice arena



## Priority Based Budgeting Quartile 3 Grouping

- Municipal records archives
- Municipal utility billing and tax assessment
- Drug/Alcohol abuse public education
- Cemetery operation and maintenance
- Municipal solid waste and recycling
- Streetscape maintenance and sweeping
- McConnell Community Center
- Indoor pool and related year-round activities



## Priority Based Budgeting Quartile 4 Grouping

- Public meeting space for groups
- Public transportation
- Recycling Center hours
- Community events/programs
- Senior Center and related activities
- Youth playground programs
- Community Fitness Center/Gymnasium
- Outdoor pool and related summer activities



























|                                               | Property Tax Bill |           |          |
|-----------------------------------------------|-------------------|-----------|----------|
| Average Residential<br>Assessment = \$243,679 | FY18<br>Tax       | \$ Change | % Change |
| City                                          | \$2,566           | \$32      | 1.3%     |
| School                                        | \$3,436           | \$273     | 8.7%     |
| County                                        | \$721             | \$12      | 1.8%     |
| Total Property Tax Bill                       | \$6,723           | \$317     | 4.9%     |