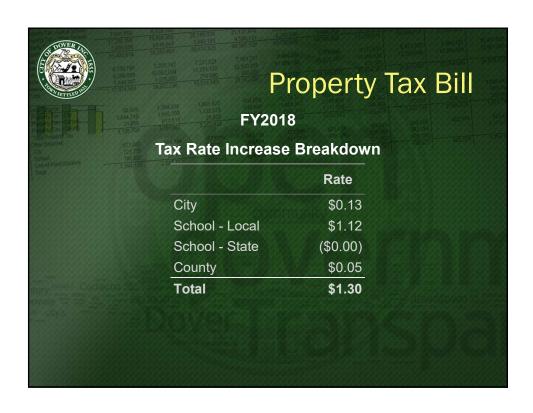

|                                               | Property Tax Bill |           |          |
|-----------------------------------------------|-------------------|-----------|----------|
| Average Residential<br>Assessment = \$243,679 | FY18<br>Tax       | \$ Change | % Change |
| City                                          | \$2,566           | \$32      | 1.3%     |
| School                                        | \$3,436           | \$273     | 8.7%     |
| County                                        | \$721             | \$12      | 1.8%     |
| Total Property Tax Bill                       | \$6,723           | \$317     | 4.9%     |