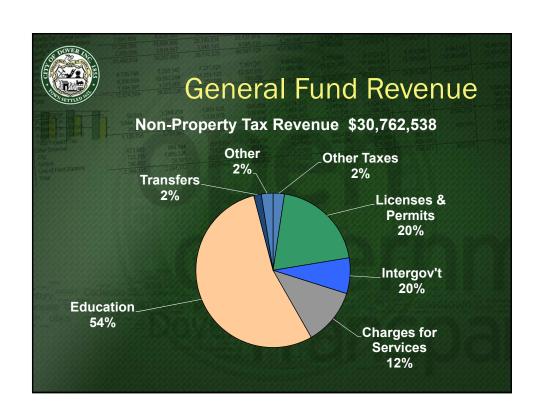

and street lighting
- Fleet & small equipment maintenance
- Municipal building and parks maintenance
- o Ice arena



## Priority Based Budgeting Quartile 3 Grouping

- Municipal records archives
- Municipal utility billing and tax assessment
- Drug/Alcohol abuse public education
- Cemetery operation and maintenance
- Municipal solid waste and recycling
- Streetscape maintenance and sweeping
- McConnell Community Center
- Indoor pool and related year-round activities



## Priority Based Budgeting Quartile 4 Grouping

- Public meeting space for groups
- Public transportation
- Recycling Center hours
- Community events/programs
- Senior Center and related activities
- Youth playground programs
- Community Fitness Center/Gymnasium
- Outdoor pool and related summer activities



























|                                               | Property Tax Bill |           |          |
|-----------------------------------------------|-------------------|-----------|----------|
| Average Residential<br>Assessment = \$243,679 | FY18<br>Tax       | \$ Change | % Change |
| City                                          | \$2,566           | \$32      | 1.3%     |
| School                                        | \$3,436           | \$273     | 8.7%     |
| County                                        | \$721             | \$12      | 1.8%     |
| Total Property Tax Bill                       | \$6,723           | \$317     | 4.9%     |