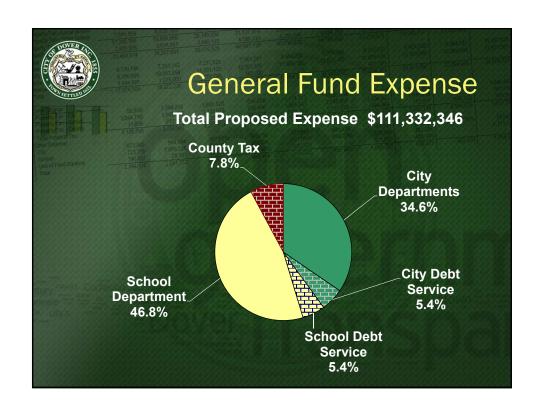

|                                               | Property Tax Bill |           |          |
|-----------------------------------------------|-------------------|-----------|----------|
| Average Residential<br>Assessment = \$243,679 | FY18<br>Tax       | \$ Change | % Change |
| City                                          | \$2,566           | \$32      | 1.3%     |
| School                                        | \$3,436           | \$273     | 8.7%     |
| County                                        | \$721             | \$12      | 1.8%     |
| Total Property Tax Bill                       | \$6,723           | \$317     | 4.9%     |