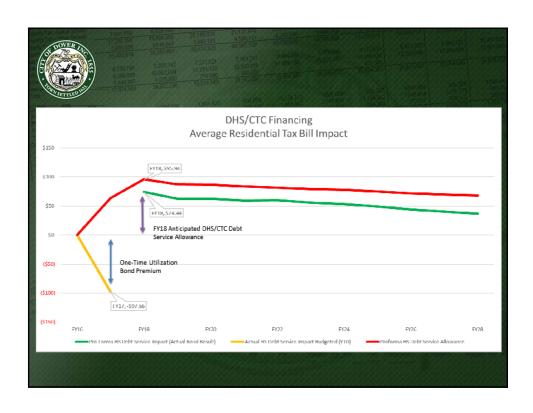

|                                               | Property Tax Bill |           |          |
|-----------------------------------------------|-------------------|-----------|----------|
| Average Residential<br>Assessment = \$243,679 | FY18<br>Tax       | \$ Change | % Change |
| City                                          | \$2,566           | \$32      | 1.3%     |
| School                                        | \$3,436           | \$273     | 8.7%     |
| County                                        | \$721             | \$12      | 1.8%     |
| Total Property Tax Bill                       | \$6,723           | \$317     | 4.9%     |