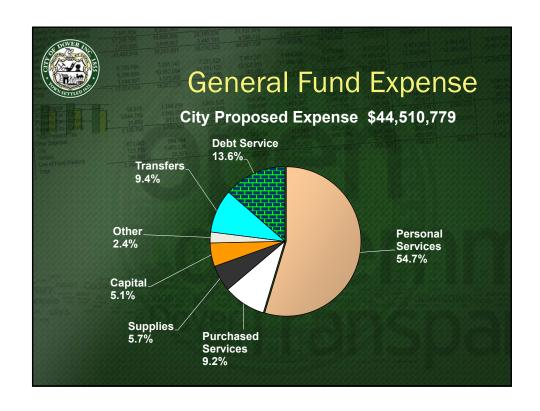

|                                               | Property Tax Bill |           |          |
|-----------------------------------------------|-------------------|-----------|----------|
| Average Residential<br>Assessment = \$243,679 | FY18<br>Tax       | \$ Change | % Change |
| City                                          | \$2,566           | \$32      | 1.3%     |
| School                                        | \$3,436           | \$273     | 8.7%     |
| County                                        | \$721             | \$12      | 1.8%     |
| Total Property Tax Bill                       | \$6,723           | \$317     | 4.9%     |