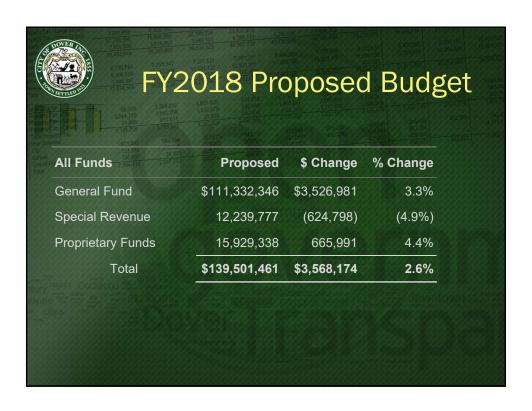

|                                               | Property Tax Bill |           |          |
|-----------------------------------------------|-------------------|-----------|----------|
| Average Residential<br>Assessment = \$243,679 | FY18<br>Tax       | \$ Change | % Change |
| City                                          | \$2,566           | \$32      | 1.3%     |
| School                                        | \$3,436           | \$273     | 8.7%     |
| County                                        | \$721             | \$12      | 1.8%     |
| Total Property Tax Bill                       | \$6,723           | \$317     | 4.9%     |