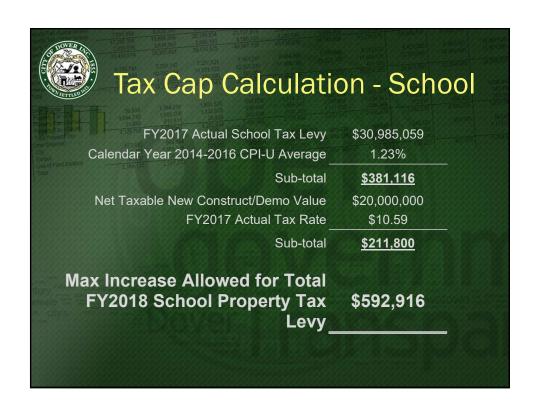

|                                               | Property Tax Bill |           |          |
|-----------------------------------------------|-------------------|-----------|----------|
| Average Residential<br>Assessment = \$243,679 | FY18<br>Tax       | \$ Change | % Change |
| City                                          | \$2,566           | \$32      | 1.3%     |
| School                                        | \$3,436           | \$273     | 8.7%     |
| County                                        | \$721             | \$12      | 1.8%     |
| Total Property Tax Bill                       | \$6,723           | \$317     | 4.9%     |