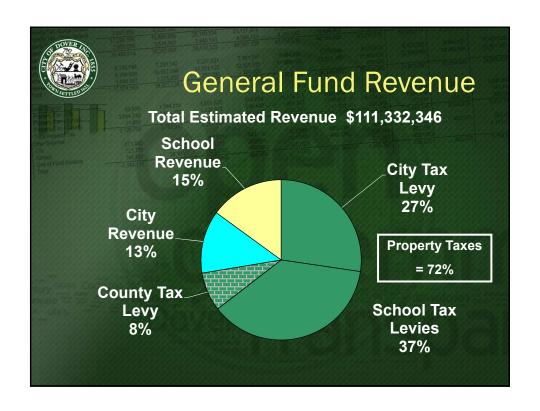

|                                               | Property Tax Bill |           |          |
|-----------------------------------------------|-------------------|-----------|----------|
| Average Residential<br>Assessment = \$243,679 | FY18<br>Tax       | \$ Change | % Change |
| City                                          | \$2,566           | \$32      | 1.3%     |
| School                                        | \$3,436           | \$273     | 8.7%     |
| County                                        | \$721             | \$12      | 1.8%     |
| Total Property Tax Bill                       | \$6,723           | \$317     | 4.9%     |