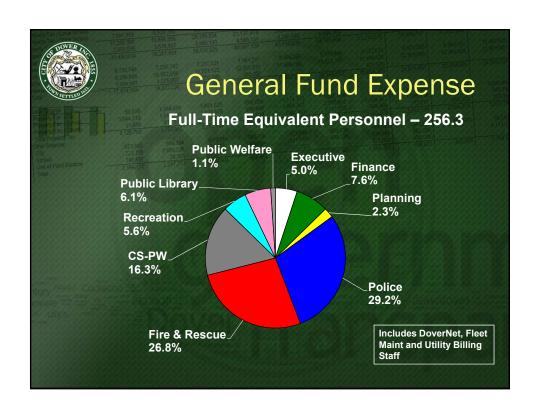

eet lighting
- Fleet & small equipment maintenance
- Municipal building and parks maintenance
- o Ice arena



## Priority Based Budgeting Quartile 3 Grouping

- Municipal records archives
- Municipal utility billing and tax assessment
- Drug/Alcohol abuse public education
- Cemetery operation and maintenance
- Municipal solid waste and recycling
- Streetscape maintenance and sweeping
- McConnell Community Center
- Indoor pool and related year-round activities



## Priority Based Budgeting Quartile 4 Grouping

- Public meeting space for groups
- Public transportation
- Recycling Center hours
- Community events/programs
- Senior Center and related activities
- Youth playground programs
- Community Fitness Center/Gymnasium
- Outdoor pool and related summer activities



























|                                               | Property Tax Bill |           |          |
|-----------------------------------------------|-------------------|-----------|----------|
| Average Residential<br>Assessment = \$243,679 | FY18<br>Tax       | \$ Change | % Change |
| City                                          | \$2,566           | \$32      | 1.3%     |
| School                                        | \$3,436           | \$273     | 8.7%     |
| County                                        | \$721             | \$12      | 1.8%     |
| Total Property Tax Bill                       | \$6,723           | \$317     | 4.9%     |