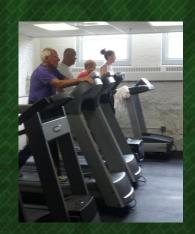

#### **Annual Attendance**

|                    | FY12    | FY13    | FY14    |
|--------------------|---------|---------|---------|
| McConnell Fitness  | 65,572  | 70,691  | 82,987  |
| Indoor Pool        | 64,621  | 62,017  | 86,008  |
| Jenny Thompson Poo | 18,650  | 19,021  | 33,400  |
| Dover Ice Arena    | 219,874 | 234,354 | 217,490 |
| Senior Center      | 22,709  | 26,097  | 29,766  |
|                    | 391,426 | 412,180 | 449,651 |