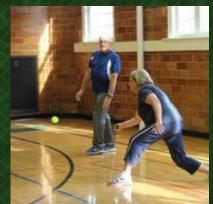

### Senior Center Attendance

| 73.483 564,344 779,023<br>23.735 1,055,235 779,023<br>23.735 23,103 625,000 | FY12   | FY14   | Change  |
|-----------------------------------------------------------------------------|--------|--------|---------|
| Wellness                                                                    | 3,184  | 4,509  | 41.61%* |
| Games                                                                       | 4,392  | 4,498  | 2.41%   |
| Education                                                                   | 614    | 710    | 15.64%  |
| Social/Entert.                                                              | 1,798  | 2,088  | 16.13%  |
| Travel                                                                      | 907    | 966    | 6.5%    |
| Miscellaneous                                                               | 10,275 | 13,452 | 30.92%  |
|                                                                             | 21,170 | 26,223 | 23.87%  |

<sup>\*</sup>To date in FY15 we already have 4,333 participants in wellness activities