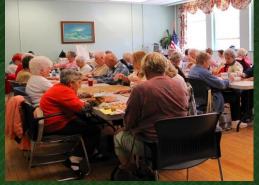

### Senior Center Attendance

| 73.483 564,344 779,023<br>23.735 1,055,235 779,023<br>23.735 23,103 625,000 | FY12   | FY14   | Change  |
|-----------------------------------------------------------------------------|--------|--------|---------|
| Wellness                                                                    | 3,184  | 4,509  | 41.61%* |
| Games                                                                       | 4,392  | 4,498  | 2.41%   |
| Education                                                                   | 614    | 710    | 15.64%  |
| Social/Entert.                                                              | 1,798  | 2,088  | 16.13%  |
| Travel                                                                      | 907    | 966    | 6.5%    |
| Miscellaneous                                                               | 10,275 | 13,452 | 30.92%  |
|                                                                             | 21,170 | 26,223 | 23.87%  |

<sup>\*</sup>To date in FY15 we already have 4,333 participants in wellness activities