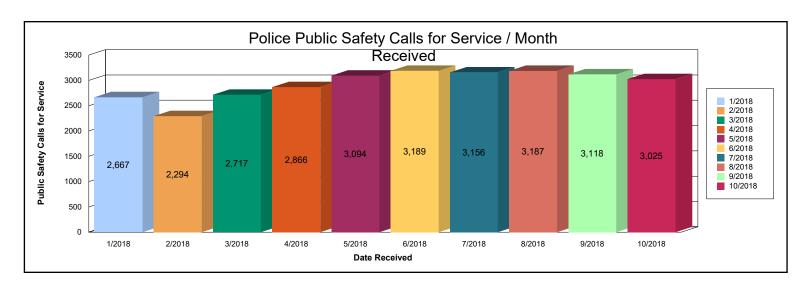

# **Dover New Hampshire Police Department** October 2018 UCR Part I & II Crimes

| AND THE RESERVE OF THE PARTY OF |                 |                 |             |             |                  |                       |                       |                       |                       |                     |
|--------------------------------------------------------------------------------------------------------------------------------------------------------------------------------------------------------------------------------------------------------------------------------------------------------------------------------------------------------------------------------------------------------------------------------------------------------------------------------------------------------------------------------------------------------------------------------------------------------------------------------------------------------------------------------------------------------------------------------------------------------------------------------------------------------------------------------------------------------------------------------------------------------------------------------------------------------------------------------------------------------------------------------------------------------------------------------------------------------------------------------------------------------------------------------------------------------------------------------------------------------------------------------------------------------------------------------------------------------------------------------------------------------------------------------------------------------------------------------------------------------------------------------------------------------------------------------------------------------------------------------------------------------------------------------------------------------------------------------------------------------------------------------------------------------------------------------------------------------------------------------------------------------------------------------------------------------------------------------------------------------------------------------------------------------------------------------------------------------------------------------|-----------------|-----------------|-------------|-------------|------------------|-----------------------|-----------------------|-----------------------|-----------------------|---------------------|
| October                                                                                                                                                                                                                                                                                                                                                                                                                                                                                                                                                                                                                                                                                                                                                                                                                                                                                                                                                                                                                                                                                                                                                                                                                                                                                                                                                                                                                                                                                                                                                                                                                                                                                                                                                                                                                                                                                                                                                                                                                                                                                                                        | 2018<br>Monthly | 2017<br>Monthly | 2018<br>YTD | 2017<br>YTD | +,(-)<br>% Diff. | 2018 YTD<br>Clearance | 2018 YTD<br>Clearance | 2017 YTD<br>Clearance | 2017 YTD<br>Clearance | Percen<br>Clearance |
| Part I Crimes 01 Murder/Nonnegligent Manslaughter                                                                                                                                                                                                                                                                                                                                                                                                                                                                                                                                                                                                                                                                                                                                                                                                                                                                                                                                                                                                                                                                                                                                                                                                                                                                                                                                                                                                                                                                                                                                                                                                                                                                                                                                                                                                                                                                                                                                                                                                                                                                              | 0               | 0               | 2           | 0           | 200              | Total<br>2            | Percent<br>100        | Total<br>0            | Percent<br>0          | State/Nate 88/64    |
| 02 Rape By Force                                                                                                                                                                                                                                                                                                                                                                                                                                                                                                                                                                                                                                                                                                                                                                                                                                                                                                                                                                                                                                                                                                                                                                                                                                                                                                                                                                                                                                                                                                                                                                                                                                                                                                                                                                                                                                                                                                                                                                                                                                                                                                               | 0               | 1               | 8           | 9           | (11)             | 2                     | 25                    | 3                     | 33                    | 32/39               |
| 03 Robbery                                                                                                                                                                                                                                                                                                                                                                                                                                                                                                                                                                                                                                                                                                                                                                                                                                                                                                                                                                                                                                                                                                                                                                                                                                                                                                                                                                                                                                                                                                                                                                                                                                                                                                                                                                                                                                                                                                                                                                                                                                                                                                                     | 2               | 0               | 6           | 3           | 100              | 4                     | 67                    | 2                     | 67                    | 48/29               |
| 04 Assault                                                                                                                                                                                                                                                                                                                                                                                                                                                                                                                                                                                                                                                                                                                                                                                                                                                                                                                                                                                                                                                                                                                                                                                                                                                                                                                                                                                                                                                                                                                                                                                                                                                                                                                                                                                                                                                                                                                                                                                                                                                                                                                     | 15              | 18              | 107         | 110         | (3)              | 79                    | 74                    | 93                    | 85                    | 66/56               |
| 05 Burglary                                                                                                                                                                                                                                                                                                                                                                                                                                                                                                                                                                                                                                                                                                                                                                                                                                                                                                                                                                                                                                                                                                                                                                                                                                                                                                                                                                                                                                                                                                                                                                                                                                                                                                                                                                                                                                                                                                                                                                                                                                                                                                                    | 1               | 3               | 22          | 28          | (21)             | 6                     | 27                    | 9                     | 32                    | 17/13               |
| - Residence                                                                                                                                                                                                                                                                                                                                                                                                                                                                                                                                                                                                                                                                                                                                                                                                                                                                                                                                                                                                                                                                                                                                                                                                                                                                                                                                                                                                                                                                                                                                                                                                                                                                                                                                                                                                                                                                                                                                                                                                                                                                                                                    | 0               | 3               | 13          | 16          | (19)             |                       |                       |                       |                       |                     |
| - Non Residence                                                                                                                                                                                                                                                                                                                                                                                                                                                                                                                                                                                                                                                                                                                                                                                                                                                                                                                                                                                                                                                                                                                                                                                                                                                                                                                                                                                                                                                                                                                                                                                                                                                                                                                                                                                                                                                                                                                                                                                                                                                                                                                | 1               | 0               | 9           | 12          | (25)             |                       |                       |                       |                       |                     |
| 06 Larceny/Theft                                                                                                                                                                                                                                                                                                                                                                                                                                                                                                                                                                                                                                                                                                                                                                                                                                                                                                                                                                                                                                                                                                                                                                                                                                                                                                                                                                                                                                                                                                                                                                                                                                                                                                                                                                                                                                                                                                                                                                                                                                                                                                               | 37              | 43              | 276         | 252         | 10               | 46                    | 17                    | 48                    | 19                    | 24/23               |
| 07 Auto Theft                                                                                                                                                                                                                                                                                                                                                                                                                                                                                                                                                                                                                                                                                                                                                                                                                                                                                                                                                                                                                                                                                                                                                                                                                                                                                                                                                                                                                                                                                                                                                                                                                                                                                                                                                                                                                                                                                                                                                                                                                                                                                                                  | 1               | 2               | 10          | 8           | 25               | 2                     | 20                    | 2                     | 25                    | 29/12               |
| - Auto                                                                                                                                                                                                                                                                                                                                                                                                                                                                                                                                                                                                                                                                                                                                                                                                                                                                                                                                                                                                                                                                                                                                                                                                                                                                                                                                                                                                                                                                                                                                                                                                                                                                                                                                                                                                                                                                                                                                                                                                                                                                                                                         | 1               | 2               | 10          | 7           | 43               |                       |                       |                       |                       |                     |
| - Trucks & Busses                                                                                                                                                                                                                                                                                                                                                                                                                                                                                                                                                                                                                                                                                                                                                                                                                                                                                                                                                                                                                                                                                                                                                                                                                                                                                                                                                                                                                                                                                                                                                                                                                                                                                                                                                                                                                                                                                                                                                                                                                                                                                                              | 0               | 0               | 0           | 0           | 0                |                       |                       |                       |                       |                     |
| - Other Vehicles<br>09 Arson                                                                                                                                                                                                                                                                                                                                                                                                                                                                                                                                                                                                                                                                                                                                                                                                                                                                                                                                                                                                                                                                                                                                                                                                                                                                                                                                                                                                                                                                                                                                                                                                                                                                                                                                                                                                                                                                                                                                                                                                                                                                                                   | 0<br>1          | 0               | 0<br>5      | 1<br>2      | (100)<br>150     | 4                     | 80                    | 1                     | 50                    | 39/21               |
| Part II Crimes                                                                                                                                                                                                                                                                                                                                                                                                                                                                                                                                                                                                                                                                                                                                                                                                                                                                                                                                                                                                                                                                                                                                                                                                                                                                                                                                                                                                                                                                                                                                                                                                                                                                                                                                                                                                                                                                                                                                                                                                                                                                                                                 | '               | U               | 3           | 2           | 130              | 4                     | 00                    | '                     | 30                    | 39/21               |
| 10 Forgery & Counterfeiting                                                                                                                                                                                                                                                                                                                                                                                                                                                                                                                                                                                                                                                                                                                                                                                                                                                                                                                                                                                                                                                                                                                                                                                                                                                                                                                                                                                                                                                                                                                                                                                                                                                                                                                                                                                                                                                                                                                                                                                                                                                                                                    | 3               | 0               | 14          | 13          | 8                | 2                     | 14                    | 7                     | 54                    |                     |
| 11 Fraud Including Bad Checks                                                                                                                                                                                                                                                                                                                                                                                                                                                                                                                                                                                                                                                                                                                                                                                                                                                                                                                                                                                                                                                                                                                                                                                                                                                                                                                                                                                                                                                                                                                                                                                                                                                                                                                                                                                                                                                                                                                                                                                                                                                                                                  | 5               | 13              | 63          | 83          | (24)             | 10                    | 16                    | ,<br>17               | 20                    |                     |
|                                                                                                                                                                                                                                                                                                                                                                                                                                                                                                                                                                                                                                                                                                                                                                                                                                                                                                                                                                                                                                                                                                                                                                                                                                                                                                                                                                                                                                                                                                                                                                                                                                                                                                                                                                                                                                                                                                                                                                                                                                                                                                                                | 0               | 0               | 5           | 11          |                  |                       | 20                    | 7                     | 64                    |                     |
| 12 Embezzlement                                                                                                                                                                                                                                                                                                                                                                                                                                                                                                                                                                                                                                                                                                                                                                                                                                                                                                                                                                                                                                                                                                                                                                                                                                                                                                                                                                                                                                                                                                                                                                                                                                                                                                                                                                                                                                                                                                                                                                                                                                                                                                                |                 |                 |             |             | (55)             | 1                     |                       |                       |                       |                     |
| 13 Stolen Property (Buy/Sell/Receive)                                                                                                                                                                                                                                                                                                                                                                                                                                                                                                                                                                                                                                                                                                                                                                                                                                                                                                                                                                                                                                                                                                                                                                                                                                                                                                                                                                                                                                                                                                                                                                                                                                                                                                                                                                                                                                                                                                                                                                                                                                                                                          | 2               | 0               | 14          | 8           | 75               | 13                    | 93                    | 7                     | 88                    |                     |
| 14 Criminal Mischief - Business                                                                                                                                                                                                                                                                                                                                                                                                                                                                                                                                                                                                                                                                                                                                                                                                                                                                                                                                                                                                                                                                                                                                                                                                                                                                                                                                                                                                                                                                                                                                                                                                                                                                                                                                                                                                                                                                                                                                                                                                                                                                                                | 16<br>5         | 23<br>7         | 107<br>18   | 167<br>19   | (36)<br>(5)      | 43                    | 40                    | 54                    | 32                    |                     |
| - Government                                                                                                                                                                                                                                                                                                                                                                                                                                                                                                                                                                                                                                                                                                                                                                                                                                                                                                                                                                                                                                                                                                                                                                                                                                                                                                                                                                                                                                                                                                                                                                                                                                                                                                                                                                                                                                                                                                                                                                                                                                                                                                                   | 1               | 2               | 4           | 8           | (50)             |                       |                       |                       |                       |                     |
| - Motor Vehicle                                                                                                                                                                                                                                                                                                                                                                                                                                                                                                                                                                                                                                                                                                                                                                                                                                                                                                                                                                                                                                                                                                                                                                                                                                                                                                                                                                                                                                                                                                                                                                                                                                                                                                                                                                                                                                                                                                                                                                                                                                                                                                                | 4               | 7               | 38          | 70          | (46)             |                       |                       |                       |                       |                     |
| - Residential                                                                                                                                                                                                                                                                                                                                                                                                                                                                                                                                                                                                                                                                                                                                                                                                                                                                                                                                                                                                                                                                                                                                                                                                                                                                                                                                                                                                                                                                                                                                                                                                                                                                                                                                                                                                                                                                                                                                                                                                                                                                                                                  | 1               | 5               | 21          | 43          | (51)             |                       |                       |                       |                       |                     |
| 15 Weapons Possession                                                                                                                                                                                                                                                                                                                                                                                                                                                                                                                                                                                                                                                                                                                                                                                                                                                                                                                                                                                                                                                                                                                                                                                                                                                                                                                                                                                                                                                                                                                                                                                                                                                                                                                                                                                                                                                                                                                                                                                                                                                                                                          | 0               | 0               | 0           | 1           | (100)            | 0                     | 0                     | 1                     | 100                   |                     |
| 16 Prostitution                                                                                                                                                                                                                                                                                                                                                                                                                                                                                                                                                                                                                                                                                                                                                                                                                                                                                                                                                                                                                                                                                                                                                                                                                                                                                                                                                                                                                                                                                                                                                                                                                                                                                                                                                                                                                                                                                                                                                                                                                                                                                                                | 0               | 1               | 2           | 1           | 100              | 0                     | 0                     | 1                     | 100                   |                     |
| 17 Sex Offenses (Except 02 & 16)                                                                                                                                                                                                                                                                                                                                                                                                                                                                                                                                                                                                                                                                                                                                                                                                                                                                                                                                                                                                                                                                                                                                                                                                                                                                                                                                                                                                                                                                                                                                                                                                                                                                                                                                                                                                                                                                                                                                                                                                                                                                                               | 0               | 2               | 14          | 14          | 0                | 3                     | 21                    | 4                     | 29                    |                     |
| 18 Drug Offenses                                                                                                                                                                                                                                                                                                                                                                                                                                                                                                                                                                                                                                                                                                                                                                                                                                                                                                                                                                                                                                                                                                                                                                                                                                                                                                                                                                                                                                                                                                                                                                                                                                                                                                                                                                                                                                                                                                                                                                                                                                                                                                               | 3               | 8               | 38          | 64          | (41)             | 25                    | 66                    | 61                    | 95                    |                     |
| 19 Gambling & Bookmaking                                                                                                                                                                                                                                                                                                                                                                                                                                                                                                                                                                                                                                                                                                                                                                                                                                                                                                                                                                                                                                                                                                                                                                                                                                                                                                                                                                                                                                                                                                                                                                                                                                                                                                                                                                                                                                                                                                                                                                                                                                                                                                       | 0               | 0               | 0           | 0           | 0                | 0                     | 0                     | 0                     | 0                     |                     |
| 20 Offenses Against Family                                                                                                                                                                                                                                                                                                                                                                                                                                                                                                                                                                                                                                                                                                                                                                                                                                                                                                                                                                                                                                                                                                                                                                                                                                                                                                                                                                                                                                                                                                                                                                                                                                                                                                                                                                                                                                                                                                                                                                                                                                                                                                     | 0               | 0               | 0           | 0           | 0                | 0                     | 0                     | 0                     | 0                     |                     |
| 21 DWI                                                                                                                                                                                                                                                                                                                                                                                                                                                                                                                                                                                                                                                                                                                                                                                                                                                                                                                                                                                                                                                                                                                                                                                                                                                                                                                                                                                                                                                                                                                                                                                                                                                                                                                                                                                                                                                                                                                                                                                                                                                                                                                         | 2               | 6               | 66          | 68          | (3)              | 66                    | 100                   | 68                    | 100                   |                     |
| 22 Liquor Laws                                                                                                                                                                                                                                                                                                                                                                                                                                                                                                                                                                                                                                                                                                                                                                                                                                                                                                                                                                                                                                                                                                                                                                                                                                                                                                                                                                                                                                                                                                                                                                                                                                                                                                                                                                                                                                                                                                                                                                                                                                                                                                                 | 0               | 3               | 23          | 32          | (28)             | 23                    | 100                   | 32                    | 100                   |                     |
| 24 Disorderly Conduct                                                                                                                                                                                                                                                                                                                                                                                                                                                                                                                                                                                                                                                                                                                                                                                                                                                                                                                                                                                                                                                                                                                                                                                                                                                                                                                                                                                                                                                                                                                                                                                                                                                                                                                                                                                                                                                                                                                                                                                                                                                                                                          | 2               | 5               | 22          | 33          | (33)             | 19                    | 86                    | 32                    | 97                    |                     |
| 25 Vagrancy (Loitering)                                                                                                                                                                                                                                                                                                                                                                                                                                                                                                                                                                                                                                                                                                                                                                                                                                                                                                                                                                                                                                                                                                                                                                                                                                                                                                                                                                                                                                                                                                                                                                                                                                                                                                                                                                                                                                                                                                                                                                                                                                                                                                        | 1               | 0               | 3           | 5           | (40)             | 0                     | 0                     | 2                     | 40                    |                     |
| 26 All Other Offenses                                                                                                                                                                                                                                                                                                                                                                                                                                                                                                                                                                                                                                                                                                                                                                                                                                                                                                                                                                                                                                                                                                                                                                                                                                                                                                                                                                                                                                                                                                                                                                                                                                                                                                                                                                                                                                                                                                                                                                                                                                                                                                          | 30              | 32              | 323         | 377         | (14)             | 278                   | 86                    | 339                   | 90                    |                     |
| Hit & Run with Personal Injury                                                                                                                                                                                                                                                                                                                                                                                                                                                                                                                                                                                                                                                                                                                                                                                                                                                                                                                                                                                                                                                                                                                                                                                                                                                                                                                                                                                                                                                                                                                                                                                                                                                                                                                                                                                                                                                                                                                                                                                                                                                                                                 | 0               | 0               | 2           | 1           | 100              |                       |                       |                       |                       |                     |
| 29 Runaway (Juveniles)                                                                                                                                                                                                                                                                                                                                                                                                                                                                                                                                                                                                                                                                                                                                                                                                                                                                                                                                                                                                                                                                                                                                                                                                                                                                                                                                                                                                                                                                                                                                                                                                                                                                                                                                                                                                                                                                                                                                                                                                                                                                                                         | 0               | 0               | 1           | 5           | (80)             | 1                     | 100                   | 3                     | 60                    |                     |
| Part I Crimes                                                                                                                                                                                                                                                                                                                                                                                                                                                                                                                                                                                                                                                                                                                                                                                                                                                                                                                                                                                                                                                                                                                                                                                                                                                                                                                                                                                                                                                                                                                                                                                                                                                                                                                                                                                                                                                                                                                                                                                                                                                                                                                  | 57              | 67              | 436         | 412         | 6                | 145                   | 33                    | 158                   | 38                    |                     |
| Part II Crimes                                                                                                                                                                                                                                                                                                                                                                                                                                                                                                                                                                                                                                                                                                                                                                                                                                                                                                                                                                                                                                                                                                                                                                                                                                                                                                                                                                                                                                                                                                                                                                                                                                                                                                                                                                                                                                                                                                                                                                                                                                                                                                                 | 64              | 93              | 694         | 877         | (21)             | 483                   | 70                    | 632                   | 72                    |                     |