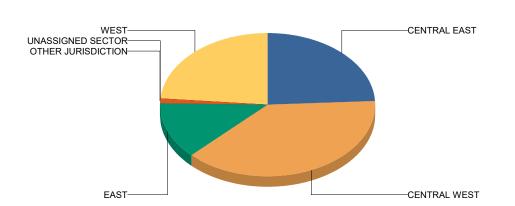

| 150             | 71              | 827              | 680         | 22                        |              |
| Disturbances:                    | 232             | 257             | 2232             | 2220        | 1                         |              |
| Fingerprints:                    | 25              | 24              | 240              | 203         | 18                        |              |
| Child Passenger Seat Inspection: | 13              | 7               | 103              | 89          | 16                        |              |



Data Source Last Updated On: 11/14/2018 9:14:32AM

Dover Police Departmental Monthly Report 2018 Public Safety Calls for Service by Beat 10/01/2018 to 10/31/2018

**E**1

# **CAD Incidents by Patrol Sector (Beat)**



| ■ CENTRAL EAST     | 24.2%  |
|--------------------|--------|
| CENTRAL WEST       | 38.2%  |
| EAST               | 12.9%  |
| OTHER JURISDICTION | 1.0%   |
| UNASSIGNED SECTOR  | 0.1%   |
| WEST               | 23.6%  |
| Total:             | 100.0% |

| Patrol Sector/Beat | CAD Incident Total Per Sector |
|--------------------|-------------------------------|
| CENTRAL EAST       | 733                           |
| CENTRAL WEST       | 1,157                         |
| EAST               | 389                           |
| OTHER JURISDICTION | 30                            |
| UNASSIGNED SECTOR  | 3                             |
| WEST               | 713                           |
|                    |                               |
| Grand Total:       | 3025