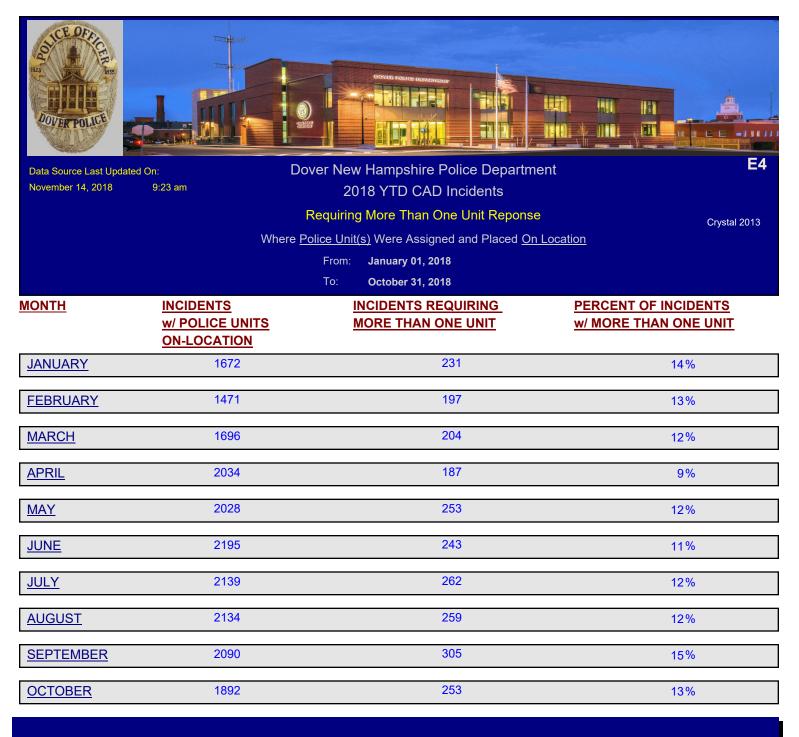

# **Dover New Hampshire Police Department** October 2018 UCR Part I & II Crimes

| AND THE RESERVE OF THE PARTY OF |                 |                 |             |             |                  |                       |                       |                       |                       |                     |
|--------------------------------------------------------------------------------------------------------------------------------------------------------------------------------------------------------------------------------------------------------------------------------------------------------------------------------------------------------------------------------------------------------------------------------------------------------------------------------------------------------------------------------------------------------------------------------------------------------------------------------------------------------------------------------------------------------------------------------------------------------------------------------------------------------------------------------------------------------------------------------------------------------------------------------------------------------------------------------------------------------------------------------------------------------------------------------------------------------------------------------------------------------------------------------------------------------------------------------------------------------------------------------------------------------------------------------------------------------------------------------------------------------------------------------------------------------------------------------------------------------------------------------------------------------------------------------------------------------------------------------------------------------------------------------------------------------------------------------------------------------------------------------------------------------------------------------------------------------------------------------------------------------------------------------------------------------------------------------------------------------------------------------------------------------------------------------------------------------------------------------|-----------------|-----------------|-------------|-------------|------------------|-----------------------|-----------------------|-----------------------|-----------------------|---------------------|
| October                                                                                                                                                                                                                                                                                                                                                                                                                                                                                                                                                                                                                                                                                                                                                                                                                                                                                                                                                                                                                                                                                                                                                                                                                                                                                                                                                                                                                                                                                                                                                                                                                                                                                                                                                                                                                                                                                                                                                                                                                                                                                                                        | 2018<br>Monthly | 2017<br>Monthly | 2018<br>YTD | 2017<br>YTD | +,(-)<br>% Diff. | 2018 YTD<br>Clearance | 2018 YTD<br>Clearance | 2017 YTD<br>Clearance | 2017 YTD<br>Clearance | Percen<br>Clearance |
| Part I Crimes 01 Murder/Nonnegligent Manslaughter                                                                                                                                                                                                                                                                                                                                                                                                                                                                                                                                                                                                                                                                                                                                                                                                                                                                                                                                                                                                                                                                                                                                                                                                                                                                                                                                                                                                                                                                                                                                                                                                                                                                                                                                                                                                                                                                                                                                                                                                                                                                              | 0               | 0               | 2           | 0           | 200              | Total<br>2            | Percent<br>100        | Total<br>0            | Percent<br>0          | State/Nate 88/64    |
| 02 Rape By Force                                                                                                                                                                                                                                                                                                                                                                                                                                                                                                                                                                                                                                                                                                                                                                                                                                                                                                                                                                                                                                                                                                                                                                                                                                                                                                                                                                                                                                                                                                                                                                                                                                                                                                                                                                                                                                                                                                                                                                                                                                                                                                               | 0               | 1               | 8           | 9           | (11)             | 2                     | 25                    | 3                     | 33                    | 32/39               |
| 03 Robbery                                                                                                                                                                                                                                                                                                                                                                                                                                                                                                                                                                                                                                                                                                                                                                                                                                                                                                                                                                                                                                                                                                                                                                                                                                                                                                                                                                                                                                                                                                                                                                                                                                                                                                                                                                                                                                                                                                                                                                                                                                                                                                                     | 2               | 0               | 6           | 3           | 100              | 4                     | 67                    | 2                     | 67                    | 48/29               |
| 04 Assault                                                                                                                                                                                                                                                                                                                                                                                                                                                                                                                                                                                                                                                                                                                                                                                                                                                                                                                                                                                                                                                                                                                                                                                                                                                                                                                                                                                                                                                                                                                                                                                                                                                                                                                                                                                                                                                                                                                                                                                                                                                                                                                     | 15              | 18              | 107         | 110         | (3)              | 79                    | 74                    | 93                    | 85                    | 66/56               |
| 05 Burglary                                                                                                                                                                                                                                                                                                                                                                                                                                                                                                                                                                                                                                                                                                                                                                                                                                                                                                                                                                                                                                                                                                                                                                                                                                                                                                                                                                                                                                                                                                                                                                                                                                                                                                                                                                                                                                                                                                                                                                                                                                                                                                                    | 1               | 3               | 22          | 28          | (21)             | 6                     | 27                    | 9                     | 32                    | 17/13               |
| - Residence                                                                                                                                                                                                                                                                                                                                                                                                                                                                                                                                                                                                                                                                                                                                                                                                                                                                                                                                                                                                                                                                                                                                                                                                                                                                                                                                                                                                                                                                                                                                                                                                                                                                                                                                                                                                                                                                                                                                                                                                                                                                                                                    | 0               | 3               | 13          | 16          | (19)             |                       |                       |                       |                       |                     |
| - Non Residence                                                                                                                                                                                                                                                                                                                                                                                                                                                                                                                                                                                                                                                                                                                                                                                                                                                                                                                                                                                                                                                                                                                                                                                                                                                                                                                                                                                                                                                                                                                                                                                                                                                                                                                                                                                                                                                                                                                                                                                                                                                                                                                | 1               | 0               | 9           | 12          | (25)             |                       |                       |                       |                       |                     |
| 06 Larceny/Theft                                                                                                                                                                                                                                                                                                                                                                                                                                                                                                                                                                                                                                                                                                                                                                                                                                                                                                                                                                                                                                                                                                                                                                                                                                                                                                                                                                                                                                                                                                                                                                                                                                                                                                                                                                                                                                                                                                                                                                                                                                                                                                               | 37              | 43              | 276         | 252         | 10               | 46                    | 17                    | 48                    | 19                    | 24/23               |
| 07 Auto Theft                                                                                                                                                                                                                                                                                                                                                                                                                                                                                                                                                                                                                                                                                                                                                                                                                                                                                                                                                                                                                                                                                                                                                                                                                                                                                                                                                                                                                                                                                                                                                                                                                                                                                                                                                                                                                                                                                                                                                                                                                                                                                                                  | 1               | 2               | 10          | 8           | 25               | 2                     | 20                    | 2                     | 25                    | 29/12               |
| - Auto                                                                                                                                                                                                                                                                                                                                                                                                                                                                                                                                                                                                                                                                                                                                                                                                                                                                                                                                                                                                                                                                                                                                                                                                                                                                                                                                                                                                                                                                                                                                                                                                                                                                                                                                                                                                                                                                                                                                                                                                                                                                                                                         | 1               | 2               | 10          | 7           | 43               |                       |                       |                       |                       |                     |
| - Trucks & Busses                                                                                                                                                                                                                                                                                                                                                                                                                                                                                                                                                                                                                                                                                                                                                                                                                                                                                                                                                                                                                                                                                                                                                                                                                                                                                                                                                                                                                                                                                                                                                                                                                                                                                                                                                                                                                                                                                                                                                                                                                                                                                                              | 0               | 0               | 0           | 0           | 0                |                       |                       |                       |                       |                     |
| - Other Vehicles<br>09 Arson                                                                                                                                                                                                                                                                                                                                                                                                                                                                                                                                                                                                                                                                                                                                                                                                                                                                                                                                                                                                                                                                                                                                                                                                                                                                                                                                                                                                                                                                                                                                                                                                                                                                                                                                                                                                                                                                                                                                                                                                                                                                                                   | 0<br>1          | 0               | 0<br>5      | 1<br>2      | (100)<br>150     | 4                     | 80                    | 1                     | 50                    | 39/21               |
| Part II Crimes                                                                                                                                                                                                                                                                                                                                                                                                                                                                                                                                                                                                                                                                                                                                                                                                                                                                                                                                                                                                                                                                                                                                                                                                                                                                                                                                                                                                                                                                                                                                                                                                                                                                                                                                                                                                                                                                                                                                                                                                                                                                                                                 | '               | U               | 3           | 2           | 130              | 4                     | 00                    | '                     | 30                    | 39/21               |
| 10 Forgery & Counterfeiting                                                                                                                                                                                                                                                                                                                                                                                                                                                                                                                                                                                                                                                                                                                                                                                                                                                                                                                                                                                                                                                                                                                                                                                                                                                                                                                                                                                                                                                                                                                                                                                                                                                                                                                                                                                                                                                                                                                                                                                                                                                                                                    | 3               | 0               | 14          | 13          | 8                | 2                     | 14                    | 7                     | 54                    |                     |
| 11 Fraud Including Bad Checks                                                                                                                                                                                                                                                                                                                                                                                                                                                                                                                                                                                                                                                                                                                                                                                                                                                                                                                                                                                                                                                                                                                                                                                                                                                                                                                                                                                                                                                                                                                                                                                                                                                                                                                                                                                                                                                                                                                                                                                                                                                                                                  | 5               | 13              | 63          | 83          | (24)             | 10                    | 16                    | ,<br>17               | 20                    |                     |
|                                                                                                                                                                                                                                                                                                                                                                                                                                                                                                                                                                                                                                                                                                                                                                                                                                                                                                                                                                                                                                                                                                                                                                                                                                                                                                                                                                                                                                                                                                                                                                                                                                                                                                                                                                                                                                                                                                                                                                                                                                                                                                                                | 0               | 0               | 5           | 11          |                  |                       | 20                    | 7                     | 64                    |                     |
| 12 Embezzlement                                                                                                                                                                                                                                                                                                                                                                                                                                                                                                                                                                                                                                                                                                                                                                                                                                                                                                                                                                                                                                                                                                                                                                                                                                                                                                                                                                                                                                                                                                                                                                                                                                                                                                                                                                                                                                                                                                                                                                                                                                                                                                                |                 |                 |             |             | (55)             | 1                     |                       |                       |                       |                     |
| 13 Stolen Property (Buy/Sell/Receive)                                                                                                                                                                                                                                                                                                                                                                                                                                                                                                                                                                                                                                                                                                                                                                                                                                                                                                                                                                                                                                                                                                                                                                                                                                                                                                                                                                                                                                                                                                                                                                                                                                                                                                                                                                                                                                                                                                                                                                                                                                                                                          | 2               | 0               | 14          | 8           | 75               | 13                    | 93                    | 7                     | 88                    |                     |
| 14 Criminal Mischief - Business                                                                                                                                                                                                                                                                                                                                                                                                                                                                                                                                                                                                                                                                                                                                                                                                                                                                                                                                                                                                                                                                                                                                                                                                                                                                                                                                                                                                                                                                                                                                                                                                                                                                                                                                                                                                                                                                                                                                                                                                                                                                                                | 16<br>5         | 23<br>7         | 107<br>18   | 167<br>19   | (36)<br>(5)      | 43                    | 40                    | 54                    | 32                    |                     |
| - Government                                                                                                                                                                                                                                                                                                                                                                                                                                                                                                                                                                                                                                                                                                                                                                                                                                                                                                                                                                                                                                                                                                                                                                                                                                                                                                                                                                                                                                                                                                                                                                                                                                                                                                                                                                                                                                                                                                                                                                                                                                                                                                                   | 1               | 2               | 4           | 8           | (50)             |                       |                       |                       |                       |                     |
| - Motor Vehicle                                                                                                                                                                                                                                                                                                                                                                                                                                                                                                                                                                                                                                                                                                                                                                                                                                                                                                                                                                                                                                                                                                                                                                                                                                                                                                                                                                                                                                                                                                                                                                                                                                                                                                                                                                                                                                                                                                                                                                                                                                                                                                                | 4               | 7               | 38          | 70          | (46)             |                       |                       |                       |                       |                     |
| - Residential                                                                                                                                                                                                                                                                                                                                                                                                                                                                                                                                                                                                                                                                                                                                                                                                                                                                                                                                                                                                                                                                                                                                                                                                                                                                                                                                                                                                                                                                                                                                                                                                                                                                                                                                                                                                                                                                                                                                                                                                                                                                                                                  | 1               | 5               | 21          | 43          | (51)             |                       |                       |                       |                       |                     |
| 15 Weapons Possession                                                                                                                                                                                                                                                                                                                                                                                                                                                                                                                                                                                                                                                                                                                                                                                                                                                                                                                                                                                                                                                                                                                                                                                                                                                                                                                                                                                                                                                                                                                                                                                                                                                                                                                                                                                                                                                                                                                                                                                                                                                                                                          | 0               | 0               | 0           | 1           | (100)            | 0                     | 0                     | 1                     | 100                   |                     |
| 16 Prostitution                                                                                                                                                                                                                                                                                                                                                                                                                                                                                                                                                                                                                                                                                                                                                                                                                                                                                                                                                                                                                                                                                                                                                                                                                                                                                                                                                                                                                                                                                                                                                                                                                                                                                                                                                                                                                                                                                                                                                                                                                                                                                                                | 0               | 1               | 2           | 1           | 100              | 0                     | 0                     | 1                     | 100                   |                     |
| 17 Sex Offenses (Except 02 & 16)                                                                                                                                                                                                                                                                                                                                                                                                                                                                                                                                                                                                                                                                                                                                                                                                                                                                                                                                                                                                                                                                                                                                                                                                                                                                                                                                                                                                                                                                                                                                                                                                                                                                                                                                                                                                                                                                                                                                                                                                                                                                                               | 0               | 2               | 14          | 14          | 0                | 3                     | 21                    | 4                     | 29                    |                     |
| 18 Drug Offenses                                                                                                                                                                                                                                                                                                                                                                                                                                                                                                                                                                                                                                                                                                                                                                                                                                                                                                                                                                                                                                                                                                                                                                                                                                                                                                                                                                                                                                                                                                                                                                                                                                                                                                                                                                                                                                                                                                                                                                                                                                                                                                               | 3               | 8               | 38          | 64          | (41)             | 25                    | 66                    | 61                    | 95                    |                     |
| 19 Gambling & Bookmaking                                                                                                                                                                                                                                                                                                                                                                                                                                                                                                                                                                                                                                                                                                                                                                                                                                                                                                                                                                                                                                                                                                                                                                                                                                                                                                                                                                                                                                                                                                                                                                                                                                                                                                                                                                                                                                                                                                                                                                                                                                                                                                       | 0               | 0               | 0           | 0           | 0                | 0                     | 0                     | 0                     | 0                     |                     |
| 20 Offenses Against Family                                                                                                                                                                                                                                                                                                                                                                                                                                                                                                                                                                                                                                                                                                                                                                                                                                                                                                                                                                                                                                                                                                                                                                                                                                                                                                                                                                                                                                                                                                                                                                                                                                                                                                                                                                                                                                                                                                                                                                                                                                                                                                     | 0               | 0               | 0           | 0           | 0                | 0                     | 0                     | 0                     | 0                     |                     |
| 21 DWI                                                                                                                                                                                                                                                                                                                                                                                                                                                                                                                                                                                                                                                                                                                                                                                                                                                                                                                                                                                                                                                                                                                                                                                                                                                                                                                                                                                                                                                                                                                                                                                                                                                                                                                                                                                                                                                                                                                                                                                                                                                                                                                         | 2               | 6               | 66          | 68          | (3)              | 66                    | 100                   | 68                    | 100                   |                     |
| 22 Liquor Laws                                                                                                                                                                                                                                                                                                                                                                                                                                                                                                                                                                                                                                                                                                                                                                                                                                                                                                                                                                                                                                                                                                                                                                                                                                                                                                                                                                                                                                                                                                                                                                                                                                                                                                                                                                                                                                                                                                                                                                                                                                                                                                                 | 0               | 3               | 23          | 32          | (28)             | 23                    | 100                   | 32                    | 100                   |                     |
| 24 Disorderly Conduct                                                                                                                                                                                                                                                                                                                                                                                                                                                                                                                                                                                                                                                                                                                                                                                                                                                                                                                                                                                                                                                                                                                                                                                                                                                                                                                                                                                                                                                                                                                                                                                                                                                                                                                                                                                                                                                                                                                                                                                                                                                                                                          | 2               | 5               | 22          | 33          | (33)             | 19                    | 86                    | 32                    | 97                    |                     |
| 25 Vagrancy (Loitering)                                                                                                                                                                                                                                                                                                                                                                                                                                                                                                                                                                                                                                                                                                                                                                                                                                                                                                                                                                                                                                                                                                                                                                                                                                                                                                                                                                                                                                                                                                                                                                                                                                                                                                                                                                                                                                                                                                                                                                                                                                                                                                        | 1               | 0               | 3           | 5           | (40)             | 0                     | 0                     | 2                     | 40                    |                     |
| 26 All Other Offenses                                                                                                                                                                                                                                                                                                                                                                                                                                                                                                                                                                                                                                                                                                                                                                                                                                                                                                                                                                                                                                                                                                                                                                                                                                                                                                                                                                                                                                                                                                                                                                                                                                                                                                                                                                                                                                                                                                                                                                                                                                                                                                          | 30              | 32              | 323         | 377         | (14)             | 278                   | 86                    | 339                   | 90                    |                     |
| Hit & Run with Personal Injury                                                                                                                                                                                                                                                                                                                                                                                                                                                                                                                                                                                                                                                                                                                                                                                                                                                                                                                                                                                                                                                                                                                                                                                                                                                                                                                                                                                                                                                                                                                                                                                                                                                                                                                                                                                                                                                                                                                                                                                                                                                                                                 | 0               | 0               | 2           | 1           | 100              |                       |                       |                       |                       |                     |
| 29 Runaway (Juveniles)                                                                                                                                                                                                                                                                                                                                                                                                                                                                                                                                                                                                                                                                                                                                                                                                                                                                                                                                                                                                                                                                                                                                                                                                                                                                                                                                                                                                                                                                                                                                                                                                                                                                                                                                                                                                                                                                                                                                                                                                                                                                                                         | 0               | 0               | 1           | 5           | (80)             | 1                     | 100                   | 3                     | 60                    |                     |
| Part I Crimes                                                                                                                                                                                                                                                                                                                                                                                                                                                                                                                                                                                                                                                                                                                                                                                                                                                                                                                                                                                                                                                                                                                                                                                                                                                                                                                                                                                                                                                                                                                                                                                                                                                                                                                                                                                                                                                                                                                                                                                                                                                                                                                  | 57              | 67              | 436         | 412         | 6                | 145                   | 33                    | 158                   | 38                    |                     |
| Part II Crimes                                                                                                                                                                                                                                                                                                                                                                                                                                                                                                                                                                                                                                                                                                                                                                                                                                                                                                                                                                                                                                                                                                                                                                                                                                                                                                                                                                                                                                                                                                                                                                                                                                                                                                                                                                                                                                                                                                                                                                                                                                                                                                                 | 64              | 93              | 694         | 877         | (21)             | 483                   | 70                    | 632                   | 72                    |                     |