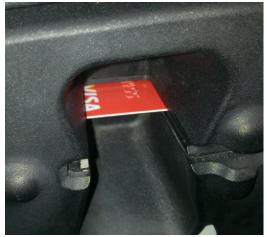

## TO PARK ON WASHINGTON STREET (the street you are standing on right now) **PRESS** <sup>(6</sup>1<sup>?)</sup>

<u>COINS</u>: Insert coins to desired time, press GREEN button for receipt. <u>CREDIT CARD</u>: (Visa, MasterCard & Discover ONLY)

1) Insert card completely (there will be only 1/2 inch of the card remaining in your fingers).

Wait for the meter to tell you to remove it.

2) Use ADD TIME or MAX TIME buttons for the length of stay, then press the GREEN button for receipt. Display receipt on dashboard.