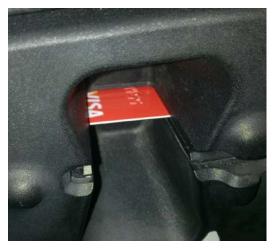

## PRESS "1"

<u>COINS</u>: Insert coins to desired time, press GREEN button for receipt. <u>CREDIT CARD</u>: (Visa, MasterCard & Discover ONLY)

1) Insert card completely (there will be only 1/2 inch of the card remaining in your fingers).

#### Wait for the meter to tell you to remove it.

2) Use ADD TIME or MAX TIME buttons for the length of stay, then press the GREEN button for receipt. Display receipt on dashboard.