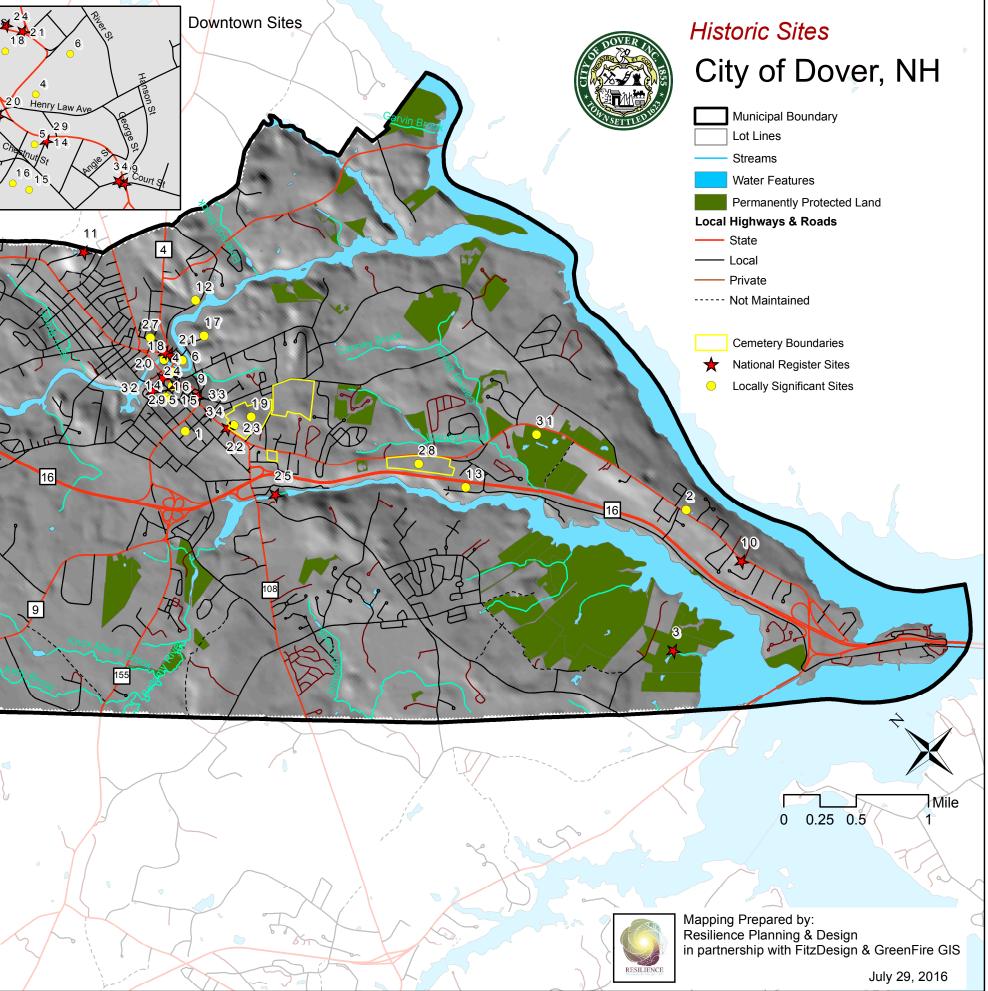

| Number | Site Name                             | Number | Site Name                                 |
|--------|---------------------------------------|--------|-------------------------------------------|
| 1      | 1st Municipal Hospital                | 18     | Pacific Mill                              |
| 2      | 1st Settlers Cemetery                 | 19     | Pine Hill Cemetery                        |
| 3      | Back River Farm                       | 20     | Public Market                             |
| 4      | Childrens Museum - Former Armory      | 21     | Reade, Michael, House                     |
| 5      | City Hall                             | 22     | Religious Society of Friends Meetinghouse |
| 6      | Cocheco Mfg Company Mill              | 23     | Ricker Chapel                             |
| 7      | County Farm Bridge                    | 24     | Sawyer Building                           |
| 8      | First Alms House Site                 | 25     | Sawyer Woolen Mills                       |
| 9      | First Parish Church                   | 26     | St Charles Cemetery                       |
| 10     | First Parish Church Site-Dover Point  | 27     | St Johns Methodist Episcopal Church       |
| 11     | Garrison Hill Park and Tower          | 28     | St Marys Cemetery                         |
| 12     | Gas Mfg Plant Site                    | 29     | St. Thomas Episcopal Church               |
| 13     | Greek Cemetery                        | 30     | Strafford County Farm                     |
| 14     | Hale, William, House                  | 31     | Tuttle Farm                               |
| 15     | Library                               | 32     | US Post OfficeDover Main                  |
| 16     | McConnell Center - Former High School | 33     | Woodman Institute                         |
| 17     | Old County Jail Site                  | 34     | Wyatt, Samuel, House                      |
|        |                                       |        |                                           |