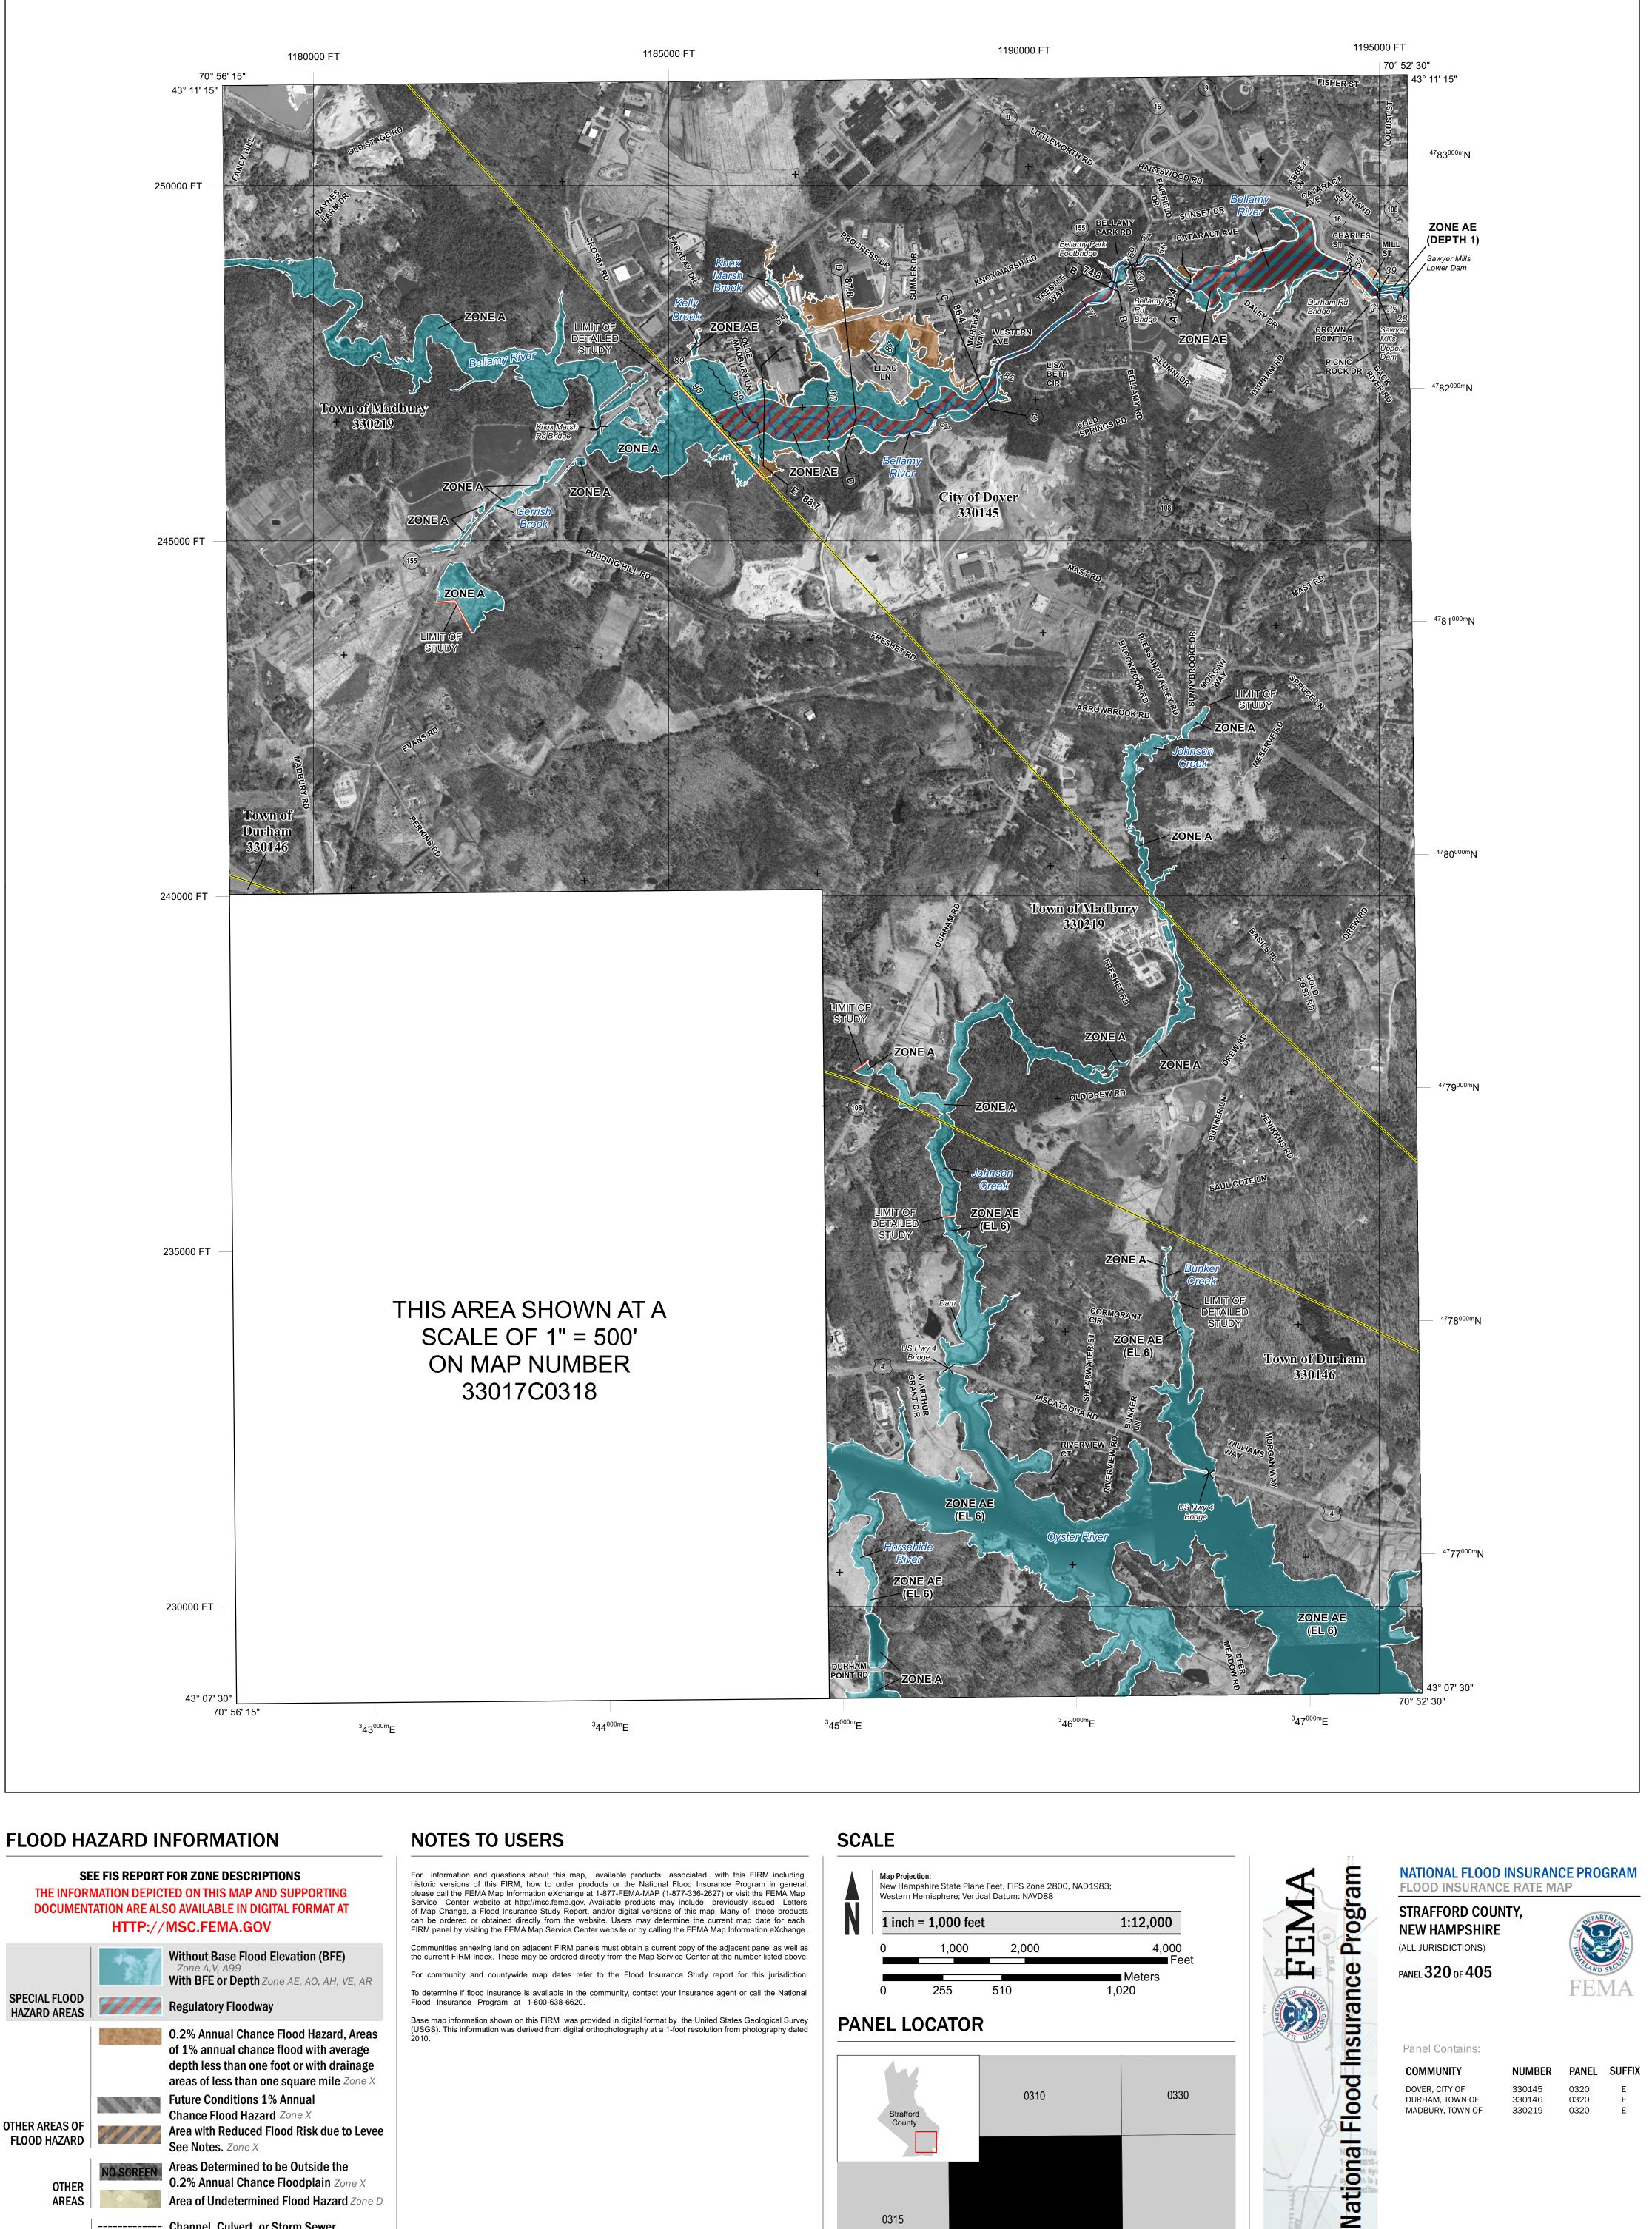

## **SEE FIS REPORT FOR ZONE DESCRIPTIONS** THE INFORMATION DEPICTED ON THIS MAP AND SUPPORTING DOCUMENTATION ARE ALSO AVAILABLE IN DIGITAL FORMAT AT

17.5 Water Surface Elevation (BFE)

**Coastal Transect Baseline** 

For information and questions about this map, available products associated with this FIRM including historic versions of this FIRM, how to order products or the National Flood Insurance Program in general, please call the FEMA Map Information eXchange at 1-877-FEMA-MAP (1-877-336-2627) or visit the FEMA Map Service Center website at http://msc.fema.gov. Available products may include previously issued Letters of Map Change, a Flood Insurance Study Report, and/or digital versions of this map. Many of these products can be ordered or obtained directly from the website. Users may determine the current map date for each FIRM panel by visiting the FEMA Map Service Center website or by calling the FEMA Map Information eXchange.

Communities annexing land on adjacent FIRM panels must obtain a current copy of the adjacent panel as well as the current FIRM Index. These may be ordered directly from the Map Service Center at the number listed above. For community and countywide map dates refer to the Flood Insurance Study report for this jurisdiction. To determine if flood insurance is available in the community, contact your Insurance agent or call the National Flood Insurance Program at 1-800-638-6620.

Base map information shown on this FIRM was provided in digital format by the United States Geological Survey (USGS). This information was derived from digital orthophotography at a 1-foot resolution from photography dated 2010.