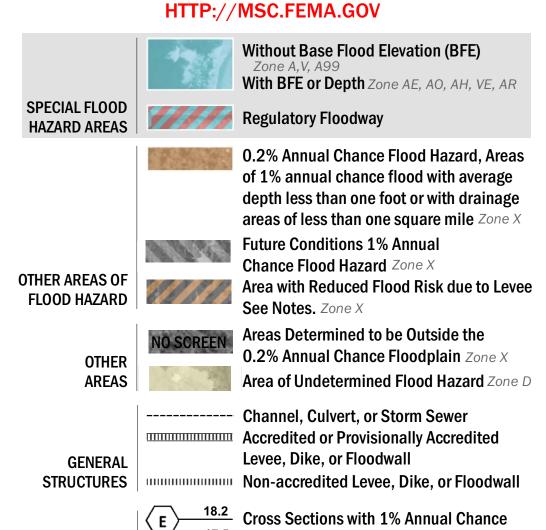

## **SEE FIS REPORT FOR ZONE DESCRIPTIONS** THE INFORMATION DEPICTED ON THIS MAP AND SUPPORTING DOCUMENTATION ARE ALSO AVAILABLE IN DIGITAL FORMAT AT

17.5 Water Surface Elevation (BFE)

**Coastal Transect Baseline** 

**Hydrographic Feature** 

**Jurisdiction Boundary** 

----- 513 ---- Base Flood Elevation Line (BFE)

**Limit of Study** 

OTHER

**FEATURES** 

**Coastal Transect** 

—- Profile Baseline