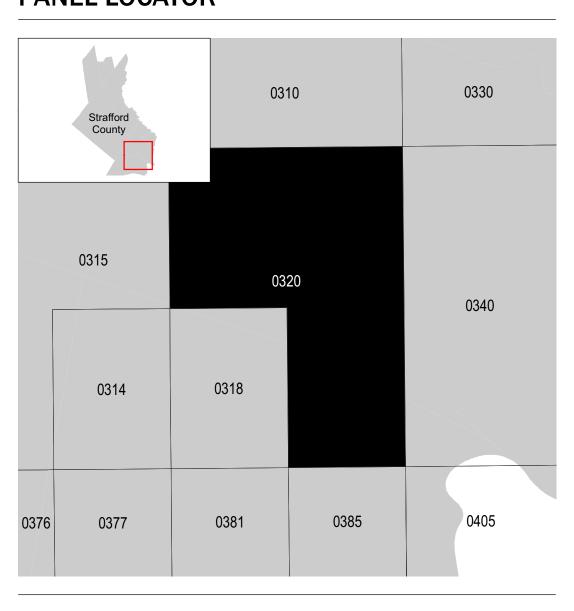

## **PANEL LOCATOR**

## NATIONAL FLOOD INSURANCE PROGRAM FLOOD INSURANCE RATE MAP

STRAFFORD COUNTY, **NEW HAMPSHIRE** (ALL JURISDICTIONS) PANEL 320 of 405

| Panel Contains:                                       |                            |                      |             |
|-------------------------------------------------------|----------------------------|----------------------|-------------|
| COMMUNITY                                             | NUMBER                     | PANEL                | SUFFIX      |
| DOVER, CITY OF<br>DURHAM, TOWN OF<br>MADBURY, TOWN OF | 330145<br>330146<br>330219 | 0320<br>0320<br>0320 | E<br>E<br>E |