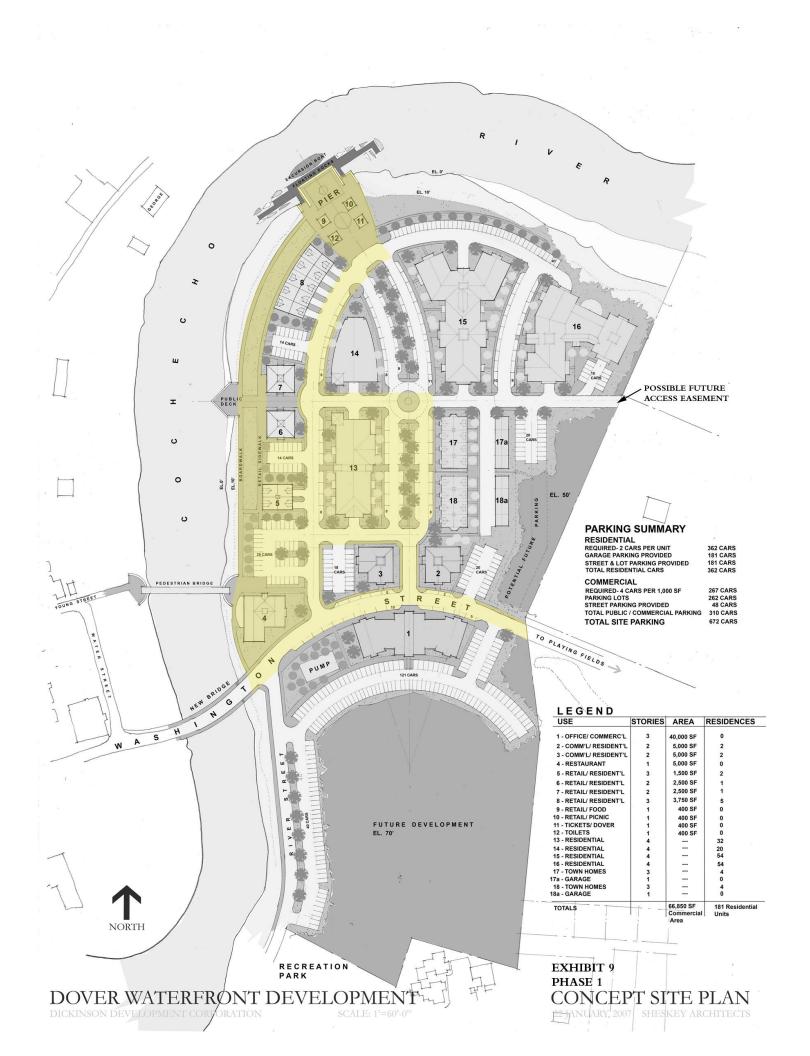

## Exhibit 9 Phase 1 Specifications Page 2 of 2

The Phase 1 area, which is depicted on page 1, will be completed by the Developer as the initial construction project. The Phase 1 construction project will include the following:

- Reinforce existing riverbank with stone riprap and native landscaping from the Washington Street Bridge to the basin area.
- Completion of the Waterfront Park from the Washington Street Bridge to the pier. The Waterfront Park from the pier to the basin area will be completed when buildings 15 and 16 are complete.
- Completion of the depicted public roadways, sidewalks, and utilities in accordance with the Construction Specifications contained in Articles VII and VIII of Chapter 155, Subdivision of Land, or as amended by the Dover Planning Board.
- Completion of buildings 4, 13, and 5 including required parking and site improvements.