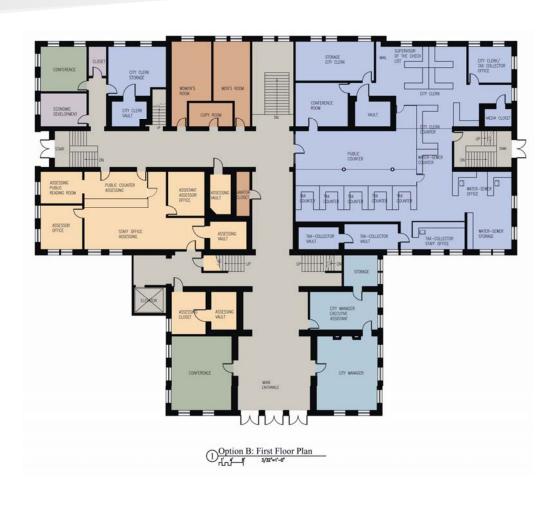

--------------------|------------|
| Stairs, Corridor, Elevator | 2,383 GSF  |
|                            | 15,222 GSF |

#### Second Floor:

| City Hall/School Depts.     | 6,614 GSF  |
|-----------------------------|------------|
| Stairs, Corridors, Elevator | 2,521 GSF  |
| Auditorium, Stage           | 6,142 GSF  |
| _                           | 45,813 GSF |



## Design Concept

#### **Option A**

Expand/Renovate existing Police Station at City Hall and expand/renovate City Hall

Option B

Relocate Police Station to a new site; renovate City Hall

## Design Concept Option A Site



## Design Concept Option A Basement



## Design Concept Option A First Floor



# Design Concept Option A Second Floor



## Design Concept Option B Basement



## Design Concept Option B First Floor



# Design Concept Option B Second Floor



## Design Concept

|                             | Option A      | Option B      |
|-----------------------------|---------------|---------------|
|                             |               |               |
| Design Description          |               |               |
| Advantages/Disadvantages    |               |               |
| Size                        | 80,724 GSF    | 79,120 GSF    |
| Phasing                     |               |               |
| Estimated Construction Time | 20-24 mos     | 19-24 mos     |
| Estimated Construction Cost | \$15,915,000- | \$14,780,000- |
|                             | \$17,985,000  | \$17,355,000  |

## Design Comparison Matrix

Option A
Expand/Renovate
City Hall and Police Station

\$15,915,000