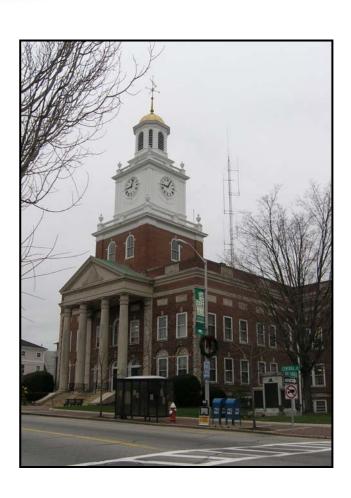

rior Condition
- Interior Condition
- Size
- Mechanical/Plumbing/Electrical Systems

## SIZE

# Facility Evaluation: City Hall/Police Station

#### Lower Level:

| Police Station  | 13,159 GSF       |
|-----------------|------------------|
| Stairs/Elevator | 901 GSF          |
| Mechanical      | <u>1,254 GSF</u> |
|                 | 15,314 GSF       |

#### First Floor:

| City Hall Departments      | 4,640 GSF  |
|----------------------------|------------|
| Stairs, Corridor, Elevator | 2,383 GSF  |
|                            | 15,222 GSF |

#### Second Floor:

| City Hall/School Depts.     | 6,614 GSF  |
|-----------------------------|------------|
| Stairs, Corridors, Elevator | 2,521 GSF  |
| Auditorium, Stage           | 6,142 GSF  |
| _                           | 45,813 GSF |



## Design Concept

#### **Option A**

Expand/Renovate existing Police Station at City Hall and expand/renovate City Hall

Option B

Relocate Police Station to a new site; renovate City Hall

## Design Concept Option A Site



## Design Concept Option A Basement



## Design Concept Option A First Floor



# Design Concept Option A Second Floor



## Design Concept Option B Basement



## Design Concept Option B First Floor



# Design Concept Option B Second Floor



## Design Concept

|                             | Option A      | Option B      |
|-----------------------------|---------------|---------------|
|                             |               |               |
| Design Description          |               |               |
| Advantages/Disadvantages    |               |