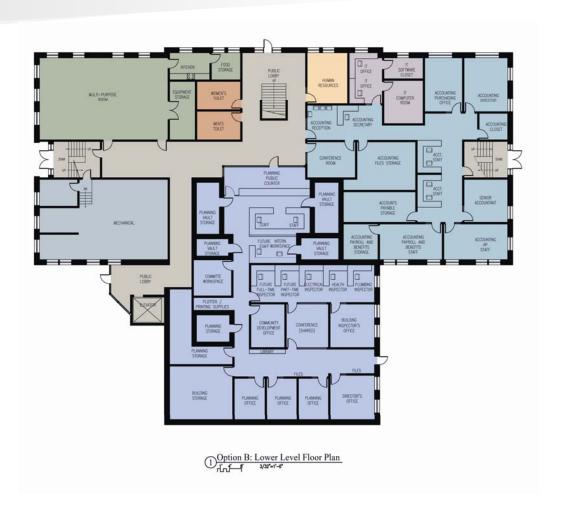

Departments      | 4,640 GSF  |
|----------------------------|------------|
| Stairs, Corridor, Elevator | 2,383 GSF  |
|                            | 15,222 GSF |

#### Second Floor:

| City Hall/School Depts.     | 6,614 GSF  |
|-----------------------------|------------|
| Stairs, Corridors, Elevator | 2,521 GSF  |
| Auditorium, Stage           | 6,142 GSF  |
| _                           | 45,813 GSF |



## Design Concept

#### **Option A**

Expand/Renovate existing Police Station at City Hall and expand/renovate City Hall

Option B

Relocate Police Station to a new site; renovate City Hall

## Design Concept Option A Site



## Design Concept Option A Basement



## Design Concept Option A First Floor



# Design Concept Option A Second Floor



## Design Concept Option B Basement



## Design Concept Option B First Floor



# Design Concept Option B Second Floor



## Design Concept

|                             | Option A      | Option B      |
|-----------------------------|---------------|---------------|
|                             |               |               |
| Design Description          |               |               |
| Advantages/Disadvantages    |               |               |
| Size                        | 80,724 GSF    | 79,120 GSF    |
| Phasing                     |               |               |
| Estimated Construction Time | 20-24 mos     | 19-24 mos     |
| Estimated Construction Cost | \$15,915,000- | \$14,780,000- |
|                             | \$17,985,000  | \$17,355,000  |

## Design Comparison Matrix

Option A
Expand/Renovate