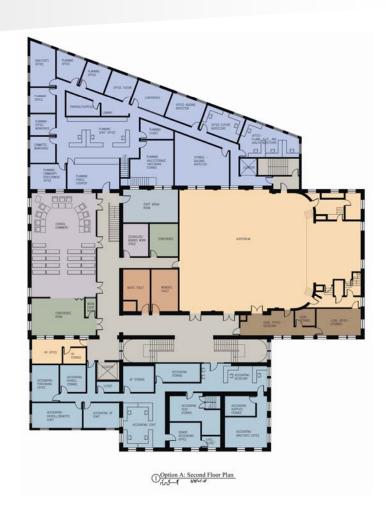

|

#### First Floor:

| City Hall Departments      | 4,640 GSF  |
|----------------------------|------------|
| Stairs, Corridor, Elevator | 2,383 GSF  |
|                            | 15,222 GSF |

#### Second Floor:

| City Hall/School Depts.     | 6,614 GSF  |
|-----------------------------|------------|
| Stairs, Corridors, Elevator | 2,521 GSF  |
| Auditorium, Stage           | 6,142 GSF  |
| _                           | 45,813 GSF |



## Design Concept

#### **Option A**

Expand/Renovate existing Police Station at City Hall and expand/renovate City Hall

Option B

Relocate Police Station to a new site; renovate City Hall

## Design Concept Option A Site



## Design Concept Option A Basement



## Design Concept Option A First Floor



# Design Concept Option A Second Floor



## Design Concept Option B Basement



## Design Concept Option B First Floor



# Design Concept Option B Second Floor



## Design Concept

|                             | Option A      | Option B      |
|-----------------------------|---------------|---------------|
|                             |               |               |
| Design Description          |               |               |
| Advantages/Disadvantages    |               |               |
| Size                        | 80,724 GSF    | 79,120 GSF    |
| Phasing                     |               |               |
| Estimated Construction Time | 20-24 mos     | 19-24 mos     |
| Estimated Construction Cost | \$15,915,000- | \$14,780,000- |
|                             | \$17,985,000  | \$17,355,000  |

## Design Compa