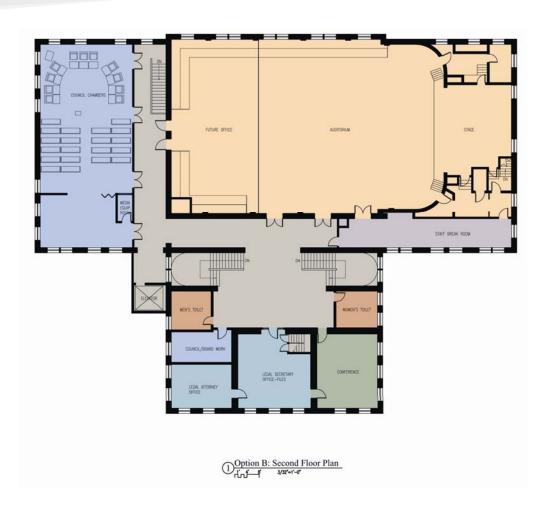

s, Corridor, Elevator | 2,383 GSF  |
|                            | 15,222 GSF |

#### Second Floor:

| City Hall/School Depts.     | 6,614 GSF  |
|-----------------------------|------------|
| Stairs, Corridors, Elevator | 2,521 GSF  |
| Auditorium, Stage           | 6,142 GSF  |
| _                           | 45,813 GSF |



## Design Concept

#### **Option A**

Expand/Renovate existing Police Station at City Hall and expand/renovate City Hall

Option B

Relocate Police Station to a new site; renovate City Hall

## Design Concept Option A Site



## Design Concept Option A Basement



## Design Concept Option A First Floor



# Design Concept Option A Second Floor



## Design Concept Option B Basement



## Design Concept Option B First Floor



# Design Concept Option B Second Floor



## Design Concept

|                             | Option A      | Option B      |
|-----------------------------|---------------|---------------|
|                             |               |               |
| Design Description          |               |               |
| Advantages/Disadvantages    |               |               |
| Size                        | 80,724 GSF    | 79,120 GSF    |
| Phasing                     |               |               |
| Estimated Construction Time | 20-24 mos     | 19-24 mos     |
| Estimated Construction Cost | \$15,915,000- | \$14,780,000- |
|                             | \$17,985,000  | \$17,355,000  |

## Design Comparison Matrix

Option A
Expand/Renovate
City Hall and Police Station

\$15,915,000 - \$17,985,000

Option B New Police Stati