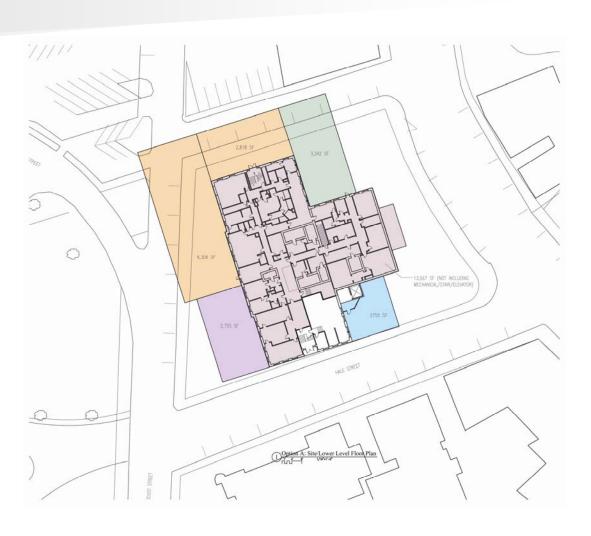

------------|
| Stairs/Elevator | 901 GSF          |
| Mechanical      | <u>1,254 GSF</u> |
|                 | 15,314 GSF       |

#### First Floor:

| City Hall Departments      | 4,640 GSF  |
|----------------------------|------------|
| Stairs, Corridor, Elevator | 2,383 GSF  |
|                            | 15,222 GSF |

#### Second Floor:

| City Hall/School Depts.     | 6,614 GSF  |
|-----------------------------|------------|
| Stairs, Corridors, Elevator | 2,521 GSF  |
| Auditorium, Stage           | 6,142 GSF  |
| _                           | 45,813 GSF |



## Design Concept

#### **Option A**

Expand/Renovate existing Police Station at City Hall and expand/renovate City Hall

Option B

Relocate Police Station to a new site; renovate City Hall

## Design Concept Option A Site



## Design Concept Option A Basement



## Design Concept Option A First Floor



# Design Concept Option A Second Floor



## Design Concept Option B Basement



## Design Concept Option B First Floor



# Design Concept Option B Second Floor



## Design Concept

|                             | Option A      | Option B      |
|-----------------------------|---------------|---------------|
|                             |               |               |
| Design Description          |               |               |
| Advantages/Disadvantages    |               |               |
| Size                        | 80,724 GSF    | 79,120 GSF    |
| Phasing                     |               |               |
| Estimated Construction Time | 20-24 mos     | 19-24 mos     |
| Estimated Construct