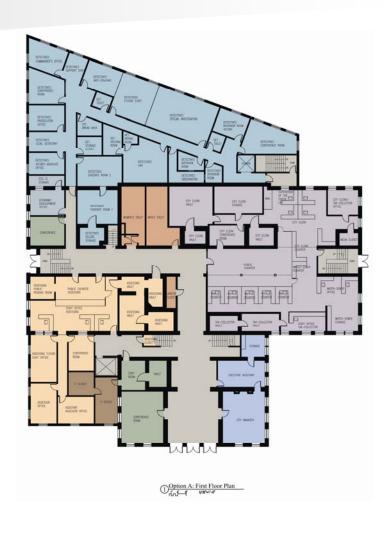

GSF</u> |
|                 | 15,314 GSF       |

#### First Floor:

| City Hall Departments      | 4,640 GSF  |
|----------------------------|------------|
| Stairs, Corridor, Elevator | 2,383 GSF  |
|                            | 15,222 GSF |

#### Second Floor:

| City Hall/School Depts.     | 6,614 GSF  |
|-----------------------------|------------|
| Stairs, Corridors, Elevator | 2,521 GSF  |
| Auditorium, Stage           | 6,142 GSF  |
| _                           | 45,813 GSF |



## Design Concept

#### **Option A**

Expand/Renovate existing Police Station at City Hall and expand/renovate City Hall

Option B

Relocate Police Station to a new site; renovate City Hall

## Design Concept Option A Site



## Design Concept Option A Basement



## Design Concept Option A First Floor



# Design Concept Option A Second Floor



## Design Concept Option B Basement



## Design Concept Option B First Floor



# Design Concept Option B Second Floor



## Design Concept

|                             | Option A      | Option B      |
|-----------------------------|---------------|---------------|
|                             |               |               |
| Design Description          |               |               |
| Advantages/Disadvantages    |               |               |
| Size                        | 80,724 GSF    | 79,120 GSF    |
| Phasing                     |               |               |
| Estimated Construction Time | 20-24 mos     | 19-24 mos     |
| Estimated Construction Cost | \$15,915,000- | \$14,780,000- |
|                             | \$17,9