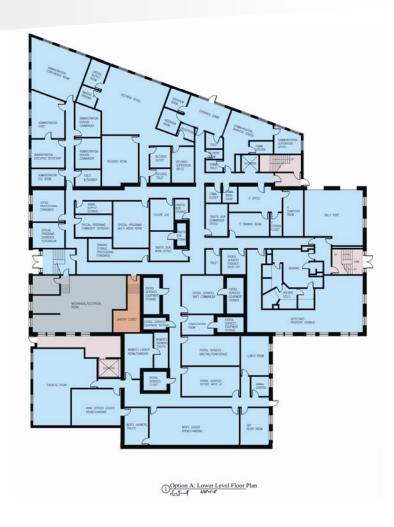

SF          |
| Mechanical      | <u>1,254 GSF</u> |
|                 | 15,314 GSF       |

#### First Floor:

| City Hall Departments      | 4,640 GSF  |
|----------------------------|------------|
| Stairs, Corridor, Elevator | 2,383 GSF  |
|                            | 15,222 GSF |

#### Second Floor:

| City Hall/School Depts.     | 6,614 GSF  |
|-----------------------------|------------|
| Stairs, Corridors, Elevator | 2,521 GSF  |
| Auditorium, Stage           | 6,142 GSF  |
| _                           | 45,813 GSF |



## Design Concept

#### **Option A**

Expand/Renovate existing Police Station at City Hall and expand/renovate City Hall

Option B

Relocate Police Station to a new site; renovate City Hall

## Design Concept Option A Site



## Design Concept Option A Basement



## Design Concept Option A First Floor



# Design Concept Option A Second Floor



## Design Concept Option B Basement



## Design Concept Option B First Floor



# Design Concept Option B Second Floor



## Design Concept

|                             | Option A      | Option B      |
|-----------------------------|---------------|---------------|
|                             |               |               |
| Design Description          |               |               |
| Advantages/Disadvantages    |               |               |
| Size                        | 80,724 GSF    | 79,120 GSF    |
| Phasing                     |               |               |
| Estimated Construction Time | 20-24 mos     | 19-24 mos     |
| Estimated Construction Cost | \$15,915,000- | \$14,780,000