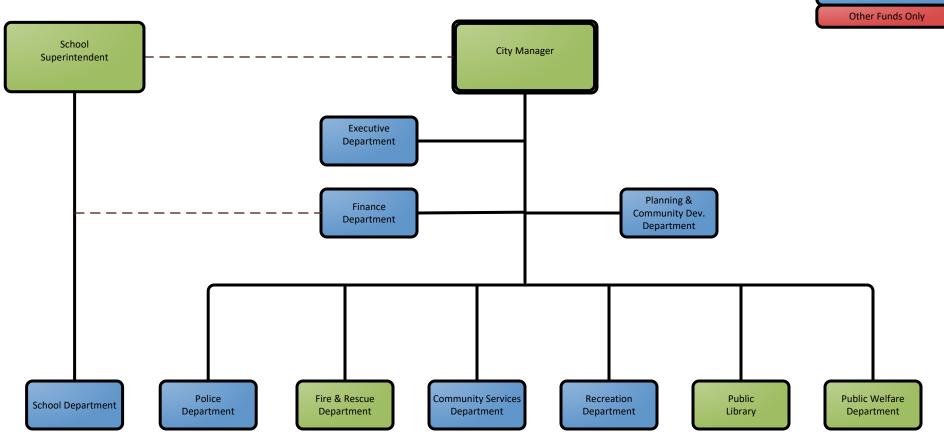

#### City of Dover, NH Organizational Chart

FINANCE SOURCE:

General Fund Only

General Fund & Other Funds

General Fund & Other Funds

Other Funds Only

Director of

Recreation