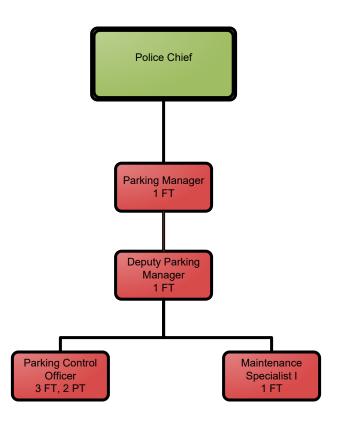

Police

Chief

Fire & Rescue
Department

Fire & Rescue

Chief

**Director of Human** 

Resources

Director of Media Services