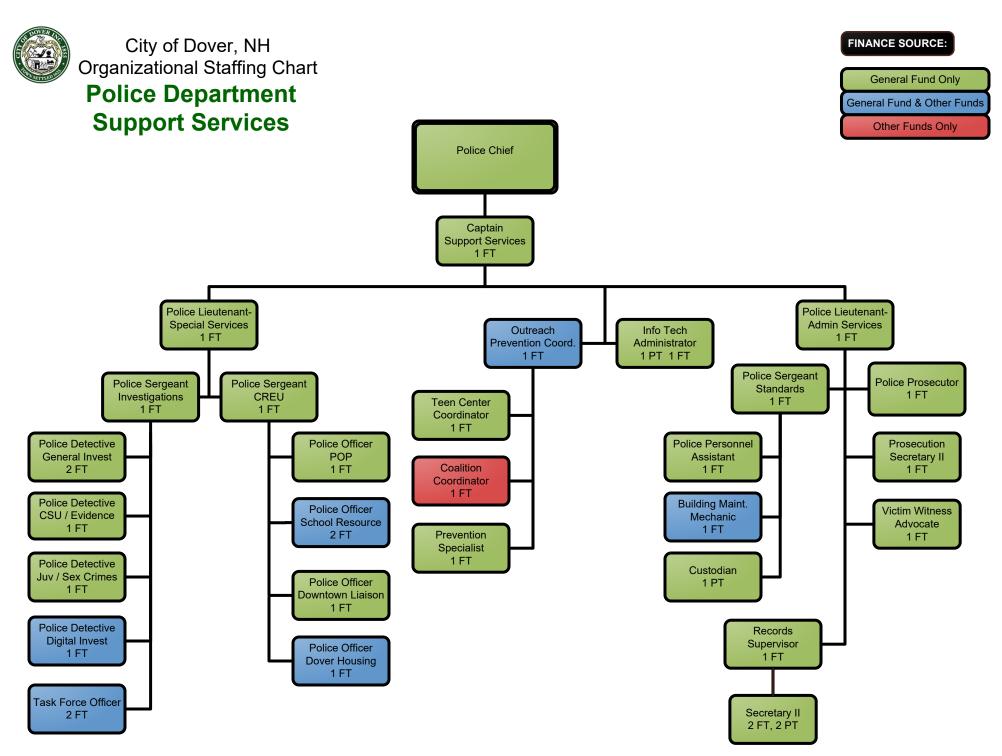

Police

Chief

Fire & Rescue
Department

Fire & Rescue

Chief

**Director of Human** 

Resources

Director of Media Services