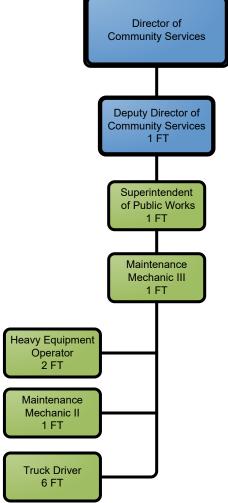

## Community Services Department Public Works: Streets & Stormwater

FINANCE SOURCE: