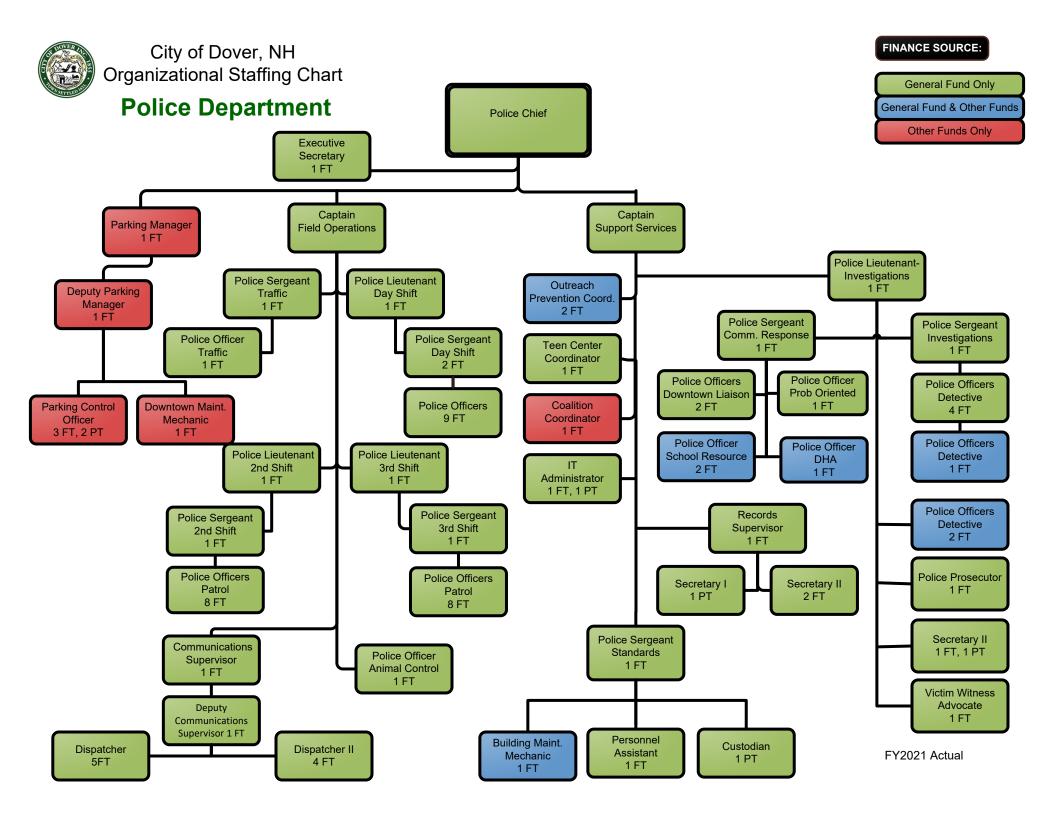

Police

Chief

Fire & Rescue
Department

Fire & Rescue

Chief

**Director of Human** 

Resources

Director of Media Services