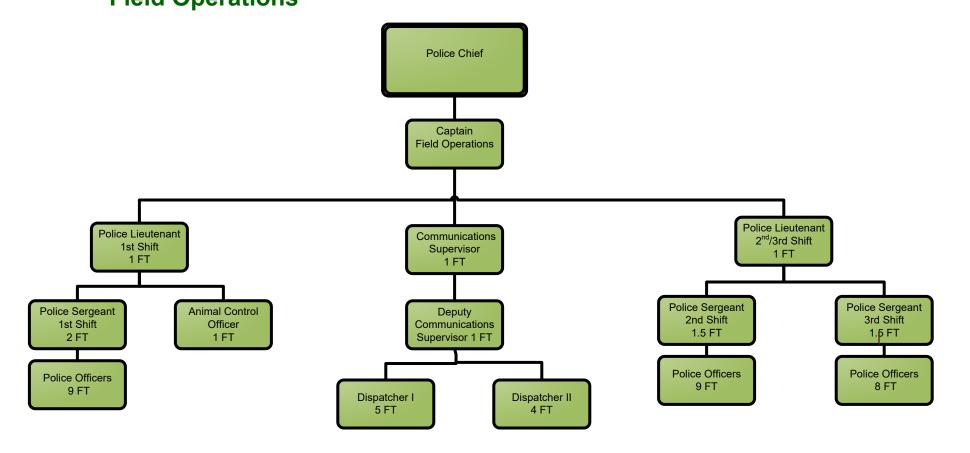

Police

Chief

Fire & Rescue
Department

Fire & Rescue

Chief

**Director of Human** 

Resources

Director of Media Services