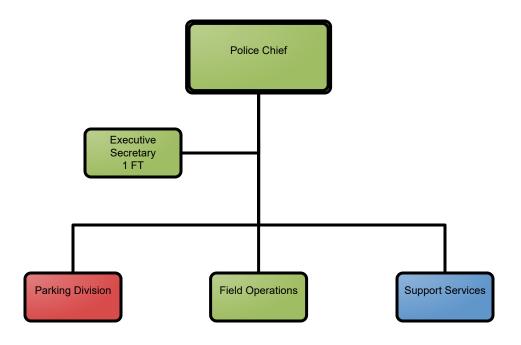

Police

Chief

Fire & Rescue
Department

Fire & Rescue

Chief

**Director of Human** 

Resources

Director of Media Services