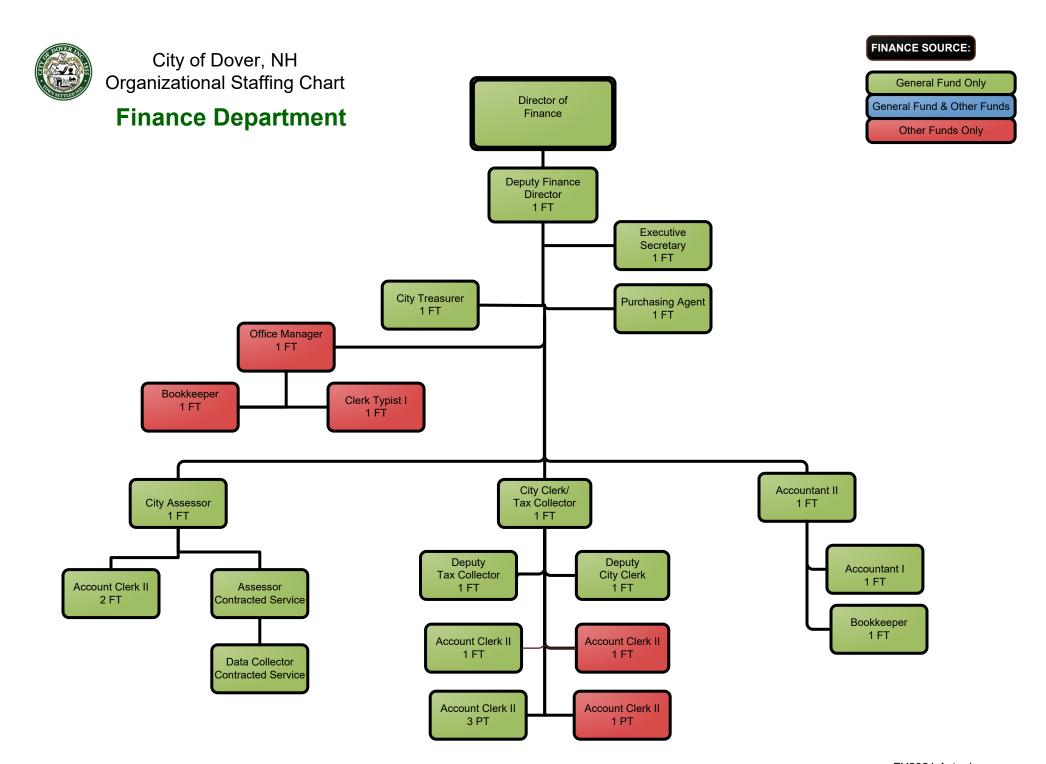

#### FINANCE SOURCE:

General Fund Only

General Fund & Other Funds

Other Funds Only