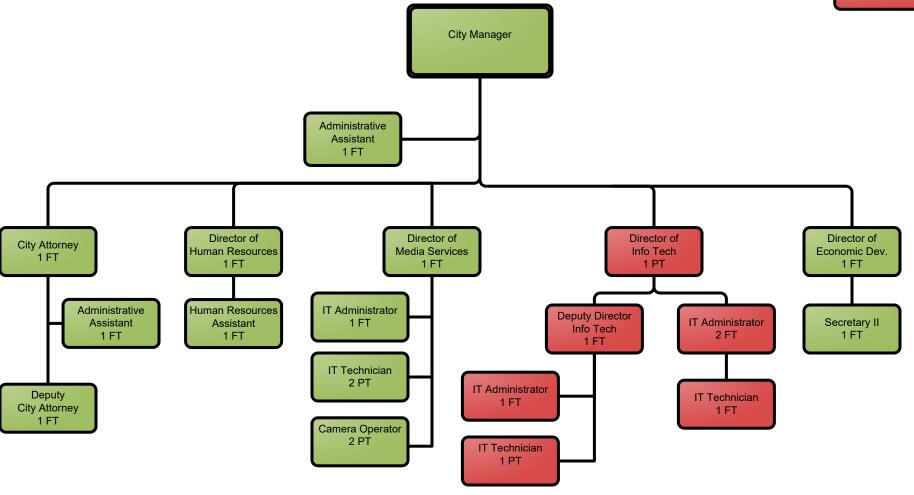

### City of Dover, NH Organizational Chart





#### City of Dover, NH Organizational Chart

FINANCE SOURCE:

General Fund Only

General Fund & Other Funds



General Fund & Other Funds

Other Funds Only





Director of

Recreation

Recreation

Department

Director of

Economic

Development

Director of
Public Library

Director of
Public Welfare

Public Public Welfare Library Department

Police

Chief

Fire & Rescue
Department

Fire & Rescue

Chief

**Director of Human** 

Resources

Director of Media Services

> Community Services Department

Director of

**Community Services** 



### **Executive Department**

#### FINANCE SOURCE:

General Fund Only

General Fund & Other Funds

Other Funds Only







### Planning & Community Development Department







### FINANCE SOURCE:

General Fund Only

General Fund & Other Funds

Other Funds Only







### General Fund Only

General Fund & Other Funds
Other Funds Only





General Fund Only
General Fund & Other Funds

Other Funds Only







### **Community Services Department Administration**





#### City of Dover, NH Organizational Staffing Chart

### **Community Services Department Engineering & Environmental Projects**





### **Community Services Department Fleet Services**





### Community Services Department Solid Waste & Recycling





### **Community Services Department Facilities, Grounds & Cemetery**







## Community Services Department Public Works: Streets & Stormwater



FINANCE SOURCE:



#### **Community Services