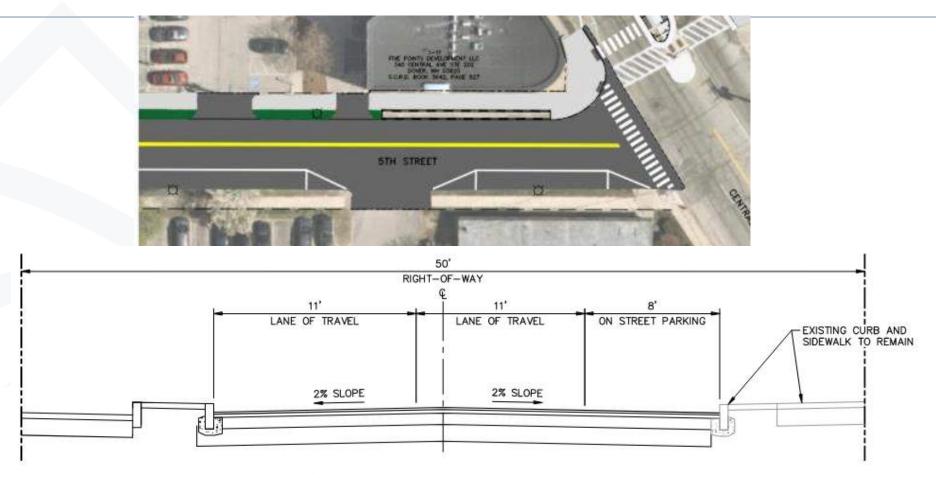

## TRAVEL LANES & PARKING - FIFTH STREET (CHESTNUT ST TO CENTRAL AVE)

FIFTH STREET (CHESTNUT STREET TO CENTRAL AVENUE):
10' LANES OF TRAVEL, PARKING ONE SIDE, EXISTING SIDEWALKS TO REMAIN