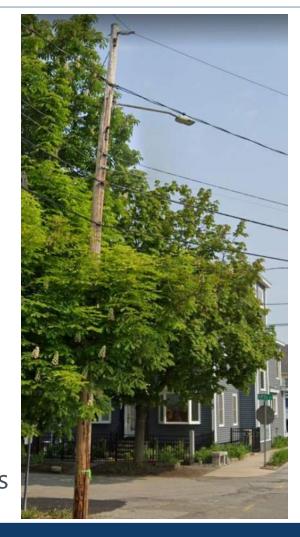

### STREETLIGHT ENHANCEMENTS

New Poles and Fixtures Mid-block

Cobra Head Lights at Intersections on Utility Poles

## TREE IMPACTS