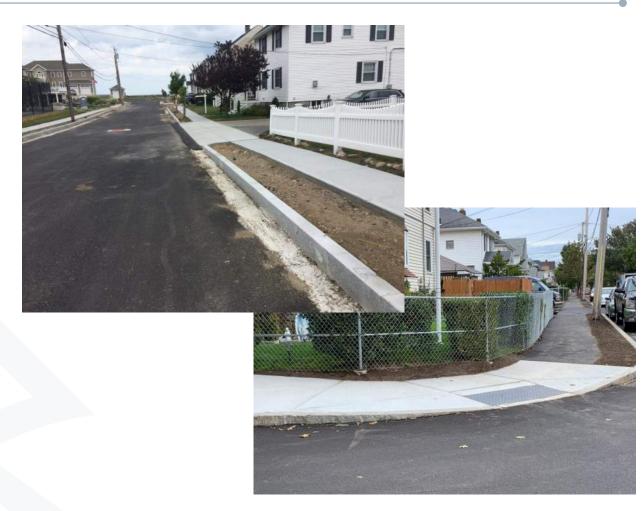

### SIDEWALK IMPROVEMENTS

- → Concrete Sidewalks
  - 5-ft Minimum Width
- → ADA Compliance
  - Tip-Down Ramps
  - Driveway Cross-Slopes
- → Drainage Inlet Filters
  - "Tree Boxes"
- → "No-Mow" Clover/ Fescue Seed Mix