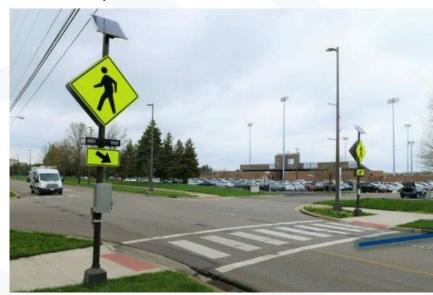

### PEDESTRIAN ENHANCEMENTS

- → ADA Compliance
- → RRFB at Chestnut & Fifth
  - Rectangular Rapid Flashing Beacon
  - Solar Powered
  - Curb Bump-outs