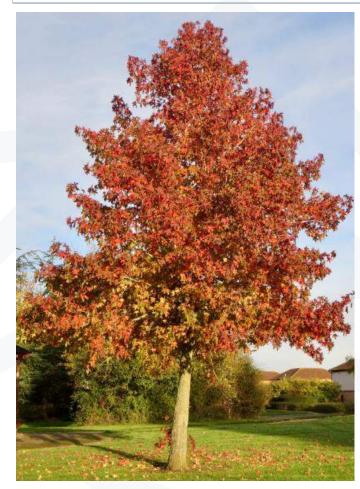

TRAL AVE)



FIFTH STREET (CHESTNUT STREET TO CENTRAL AVENUE):
10' LANES OF TRAVEL, PARKING ONE SIDE, EXISTING SIDEWALKS TO REMAIN

## TRAVEL LANES & PARKING - GROVE STREET



GROVE STREET:

10' LANES OF TRAVEL, SIDEWALK AND PARKING BOTH SIDES

### SIDEWALK IMPROVEMENTS

- → Concrete Sidewalks
  - 5-ft Minimum Width
- → ADA Compliance
  - Tip-Down Ramps
  - Driveway Cross-Slopes
- → Drainage Inlet Filters
  - "Tree Boxes"
- → "No-Mow" Clover/ Fescue Seed Mix





### STREETLIGHT ENHANCEMENTS



New Poles and Fixtures Mid-block

Cobra Head Lights at Intersections on Utility Poles



### PEDESTRIAN ENHANCEMENTS

- → ADA Compliance
- → RRFB at Chestnut & Fifth
  - Rectangular Rapid Flashing Beacon
  - Solar Powered
  - Curb Bump-outs





## TREE IMPACTS















### REPLACEMENT TREES



Sweet Gum



Red Maple



Northern Red Oak





Thank You!