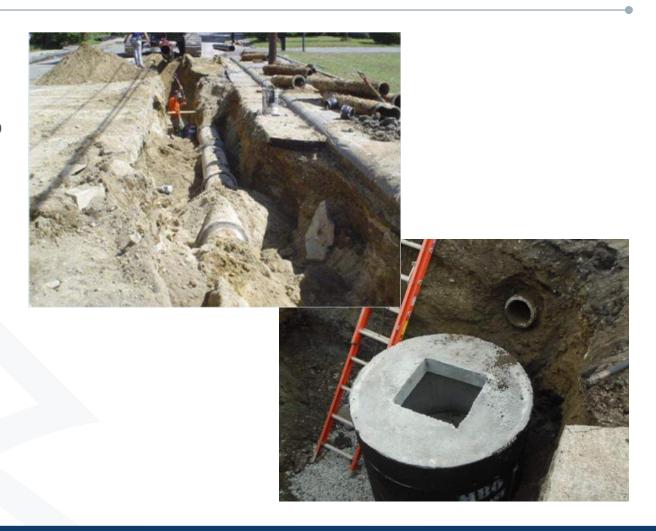

#### → Utility Improvements

- Watermain Replacement
  - » Grove Street, and Fifth from Fourth to Grove
- Storm Drainage Replacement
  - » Storm Drain Laterals
  - » Water Quality Treatment
- Sanitary Sewer
  - » Laterals Replaced by City
- Private Gas Main Replacement