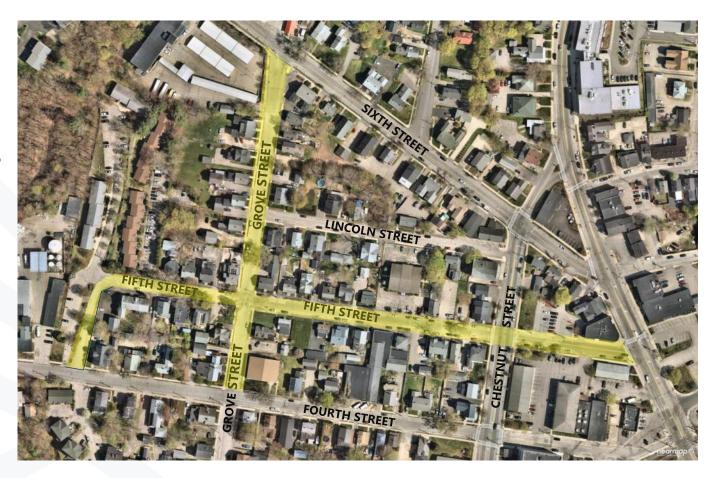

# TRAVEL LANES & PARKING - FIFTH STREET (FOURTH ST TO TAMMANY PARK)

FIFTH STREET (4TH STREET TO TAMMANY PARK):
ONE WAY, 12' LANE OF TRAVEL, SIDEWALK ONE SIDE

## TRAVEL LANES & PARKING - FIFTH STREET (TAMMANY PARK TO CHESTNUT ST)

## TRAVEL LANES & PARKING - FIFTH STREET (CHESTNUT ST TO CENTRAL AVE)

FIFTH STREET (CHESTNUT STREET TO CENTRAL AVENUE):
10' LANES OF TRAVEL, PARKING ONE SIDE, EXISTING SIDEWALKS TO REMAIN

## TRAVEL LANES & PARKING - GROVE STREET

GROVE STREET:

10' LANES OF TRAVEL, SIDEWALK AND PARKING BOTH SIDES