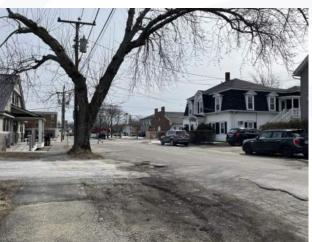

IFTH STREET (CHESTNUT ST TO CENTRAL AVE)



FIFTH STREET (CHESTNUT STREET TO CENTRAL AVENUE):
10' LANES OF TRAVEL, PARKING ONE SIDE, EXISTING SIDEWALKS TO REMAIN

## TRAVEL LANES & PARKING - GROVE STREET



GROVE STREET:

10' LANES OF TRAVEL, SIDEWALK AND PARKING BOTH SIDES

### SIDEWALK IMPROVEMENTS

- → Concrete Sidewalks
  - 5-ft Minimum Width
- → ADA Compliance
  - Tip-Down Ramps
  - Driveway Cross-Slopes
- → Drainage Inlet Filters
  - "Tree Boxes"
- → "No-Mow" Clover/ Fescue Seed Mix





### STREETLIGHT ENHANCEMENTS



New Poles and Fixtures Mid-block

Cobra Head Lights at Intersections on Utility Poles



### PEDESTRIAN ENHANCEMENTS

- → ADA Compliance
- → RRFB at Chestnut & Fifth
  - Rectangular Rapid Flashing Beacon
  - Solar Powered
  - Curb Bump-outs





## TREE IMPACTS















### REPLACEMENT TREES



Sweet Gum



Red Maple



Northern Red Oak





Thank You!