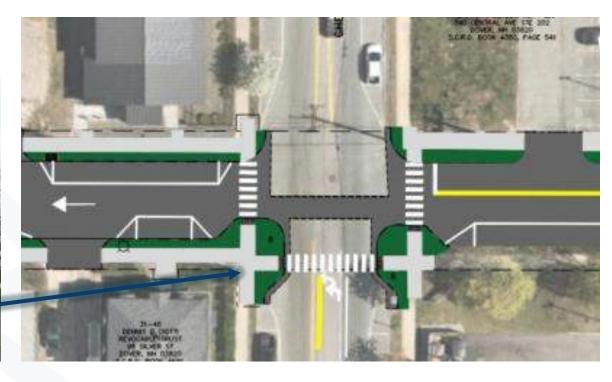

## TRAVEL LANES & PARKING - FIFTH STREET (CHESTNUT ST TO CENTRAL AVE)

FIFTH STREET (CHESTNUT STREET TO CENTRAL AVENUE):
10' LANES OF TRAVEL, PARKING ONE SIDE, EXISTING SIDEWALKS TO REMAIN

## TRAVEL LANES & PARKING - GROVE STREET

GROVE STREET:

10' LANES OF TRAVEL, SIDEWALK AND PARKING BOTH SIDES