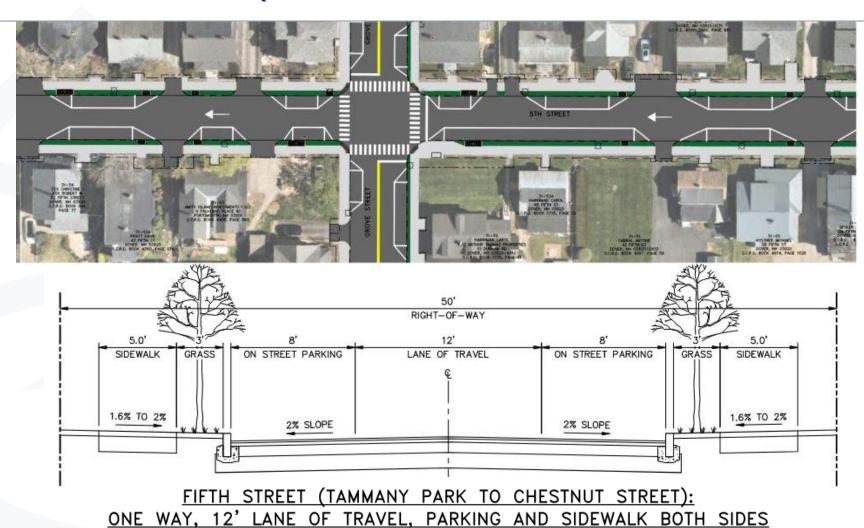

Fourth to Grove
- Storm Drainage Replacement
  - » Storm Drain Laterals
  - » Water Quality Treatment
- Sanitary Sewer
  - » Laterals Replaced by City
- Private Gas Main Replacement



### PROJECT OVERVIEW

#### → Travel Lane & Parking Updates

- Travel Direction Changes
- Increased Street Parking

#### **→Streetscape Improvements**

- Reconstruction of Roads, Curbs, Sidewalks, Driveway Aprons
  - » Temporary Construction Easements
- Streetlight and Utility Pole Relocations
- ADA Compliance
- RRFB at Chestnut & Fifth
- Strategic Street Tree Replacements



# TRAVEL LANES & PARKING - FIFTH STREET (FOURTH ST TO TAMMANY PARK)





FIFTH STREET (4TH STREET TO TAMMANY PARK):
ONE WAY, 12' LANE OF TRAVEL, SIDEWALK ONE SIDE

## TRAVEL LANES & PARKING - FIFTH STREET (TAMMANY PARK TO CHESTNUT ST)



## TRAVEL LANES & PARKING - FIFTH STREET (CHESTNUT ST TO CENTRAL AVE)



FIFTH STREET (CHESTNUT STREET TO CENTRAL AVENUE):
10' LANES OF TRAVEL, PARKING ONE SIDE, EXISTING SIDEWALKS TO REMAIN

## TRAVEL LANES & PARKING - GROVE STREET



GROVE STREET:

10' LANES OF TRAVEL, SIDEWALK AND PARKING BOTH SIDES

### SIDEWALK IMPROVEMENTS

- → Concrete Sidewalks
  - 5-ft Minimum Width
- → ADA Compliance
  - Tip-Down Ramps
  - Driveway Cross-Slopes
- → Drainage Inlet Filters
  - "Tree Boxes"
- → "No-Mow" Clover/ Fescue Seed Mix





### STREETLIGHT ENHANCEMENTS



New Poles and Fixtures Mid-block

Cobra Head Lights at Intersections on Utility Poles



### PEDESTRIAN ENHANCEMENTS

- → ADA Compliance
- → RRFB at Chestnut & Fifth
  - Rectangular Rapid Flashing Beacon
  - Solar Powered
  - Curb Bump-ou