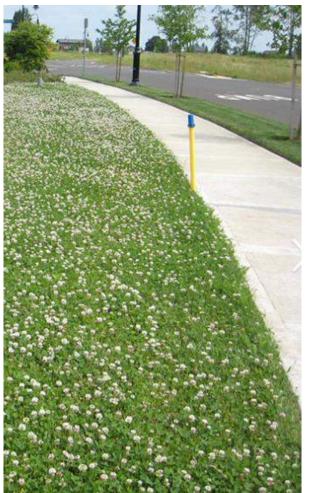

### SIDEWALK IMPROVEMENTS

- → Concrete Sidewalks
  - 5-ft Minimum Width
- → ADA Compliance
  - Tip-Down Ramps
  - Driveway Cross-Slopes
- → Drainage Inlet Filters
  - "Tree Boxes"
- → "No-Mow" Clover/ Fescue Seed Mix