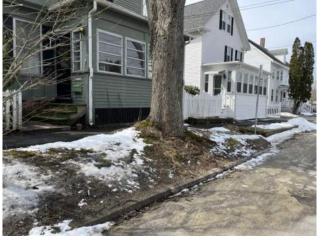

FIFTH STREET (CHESTNUT ST TO CENTRAL AVE)



FIFTH STREET (CHESTNUT STREET TO CENTRAL AVENUE):
10' LANES OF TRAVEL, PARKING ONE SIDE, EXISTING SIDEWALKS TO REMAIN

## TRAVEL LANES & PARKING - GROVE STREET



GROVE STREET:

10' LANES OF TRAVEL, SIDEWALK AND PARKING BOTH SIDES

### SIDEWALK IMPROVEMENTS

- → Concrete Sidewalks
  - 5-ft Minimum Width
- → ADA Compliance
  - Tip-Down Ramps
  - Driveway Cross-Slopes
- → Drainage Inlet Filters
  - "Tree Boxes"
- → "No-Mow" Clover/ Fescue Seed Mix





### STREETLIGHT ENHANCEMENTS



New Poles and Fixtures Mid-block

Cobra Head Lights at Intersections on Utility Poles



### PEDESTRIAN ENHANCEMENTS

- → ADA Compliance
- → RRFB at Chestnut & Fifth
  - Rectangular Rapid Flashing Beacon
  - Solar Powered
  - Curb Bump-outs





## TREE IMPACTS















### REPLACEMENT TREES



Sweet Gum



Red Maple



Northern Red Oak





Thank You!