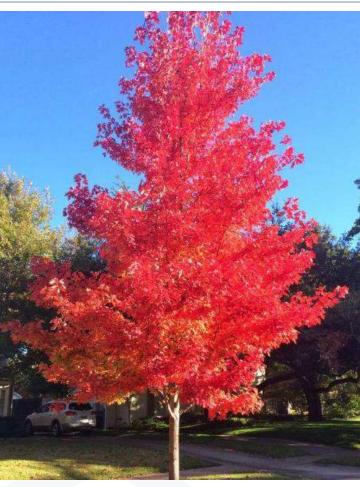

FIFTH STREET (CHESTNUT STREET TO CENTRAL AVENUE):
10' LANES OF TRAVEL, PARKING ONE SIDE, EXISTING SIDEWALKS TO REMAIN

## TRAVEL LANES & PARKING - GROVE STREET



GROVE STREET:

10' LANES OF TRAVEL, SIDEWALK AND PARKING BOTH SIDES

### SIDEWALK IMPROVEMENTS

- → Concrete Sidewalks
  - 5-ft Minimum Width
- → ADA Compliance
  - Tip-Down Ramps
  - Driveway Cross-Slopes
- → Drainage Inlet Filters
  - "Tree Boxes"
- → "No-Mow" Clover/ Fescue Seed Mix





### STREETLIGHT ENHANCEMENTS



New Poles and Fixtures Mid-block

Cobra Head Lights at Intersections on Utility Poles



### PEDESTRIAN ENHANCEMENTS

- → ADA Compliance
- → RRFB at Chestnut & Fifth
  - Rectangular Rapid Flashing Beacon
  - Solar Powered
  - Curb Bump-outs





## TREE IMPACTS















### REPLACEMENT TREES



Sweet Gum



Red Maple



Northern Red Oak





Thank You!