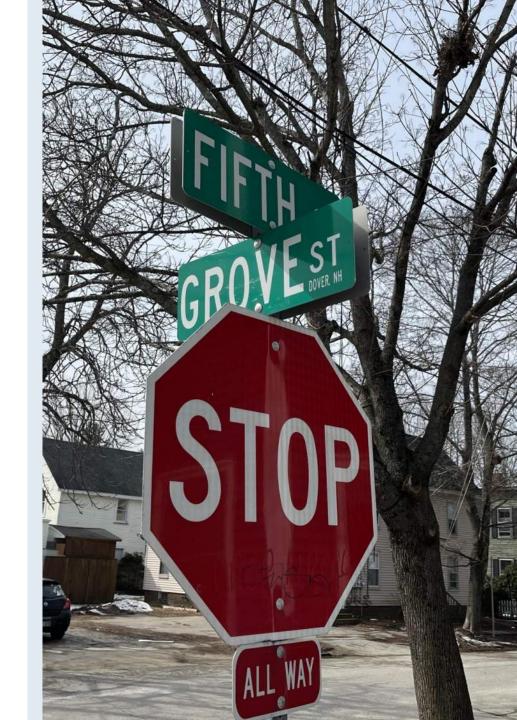

## CITY OF DOVER, NEW HAMPSHIRE

FIFTH & GROVE STREETS RECONSTRUCTION PROJECT

# TRAVEL LANES & PARKING - FIFTH STREET (FOURTH ST TO TAMMANY PARK)

FIFTH STREET (4TH STREET TO TAMMANY PARK):
ONE WAY, 12' LANE OF TRAVEL, SIDEWALK ONE SIDE

## TRAVEL LANES & PARKING - FIFTH STREET (TAMMANY PARK TO CHESTNUT ST)

## TRAVEL LANES & PARKING - FIFTH STREET (CHESTNUT ST TO CENTRAL AVE)

FIFTH STREET (CHESTNUT STREET TO CENTRAL AVENUE):
10' LANES OF TRAVEL, PARKING ONE SIDE, EXISTING SIDEWALKS TO REMAIN

## TRAVEL LANES & PARKING - GROVE STREET

GROVE STREET:

10' LANES OF TRAVEL, SIDEWALK AND PARKING BOTH SIDES