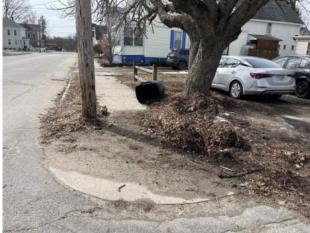

TH STREET (CHESTNUT ST TO CENTRAL AVE)



FIFTH STREET (CHESTNUT STREET TO CENTRAL AVENUE):
10' LANES OF TRAVEL, PARKING ONE SIDE, EXISTING SIDEWALKS TO REMAIN

## TRAVEL LANES & PARKING - GROVE STREET



GROVE STREET:

10' LANES OF TRAVEL, SIDEWALK AND PARKING BOTH SIDES

### SIDEWALK IMPROVEMENTS

- → Concrete Sidewalks
  - 5-ft Minimum Width
- → ADA Compliance
  - Tip-Down Ramps
  - Driveway Cross-Slopes
- → Drainage Inlet Filters
  - "Tree Boxes"
- → "No-Mow" Clover/ Fescue Seed Mix





### STREETLIGHT ENHANCEMENTS



New Poles and Fixtures Mid-block

Cobra Head Lights at Intersections on Utility Poles



### PEDESTRIAN ENHANCEMENTS

- → ADA Compliance
- → RRFB at Chestnut & Fifth
  - Rectangular Rapid Flashing Beacon
  - Solar Powered
  - Curb Bump-outs





## TREE IMPACTS















### REPLACEMENT TREES



Sweet Gum



Red Maple



Northern Red Oak





Thank You!