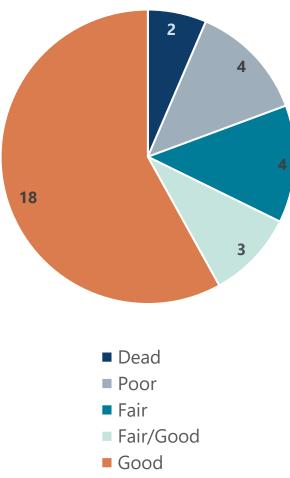

TREET (CHESTNUT ST TO CENTRAL AVE)



FIFTH STREET (CHESTNUT STREET TO CENTRAL AVENUE):
10' LANES OF TRAVEL, PARKING ONE SIDE, EXISTING SIDEWALKS TO REMAIN

## TRAVEL LANES & PARKING - GROVE STREET



GROVE STREET:

10' LANES OF TRAVEL, SIDEWALK AND PARKING BOTH SIDES

### SIDEWALK IMPROVEMENTS

- → Concrete Sidewalks
  - 5-ft Minimum Width
- → ADA Compliance
  - Tip-Down Ramps
  - Driveway Cross-Slopes
- → Drainage Inlet Filters
  - "Tree Boxes"
- → "No-Mow" Clover/ Fescue Seed Mix





### STREETLIGHT ENHANCEMENTS



New Poles and Fixtures Mid-block

Cobra Head Lights at Intersections on Utility Poles



### PEDESTRIAN ENHANCEMENTS

- → ADA Compliance
- → RRFB at Chestnut & Fifth
  - Rectangular Rapid Flashing Beacon
  - Solar Powered
  - Curb Bump-outs





## TREE IMPACTS















### REPLACEMENT TREES



Sweet Gum



Red Maple



Northern Red Oak





Thank You!