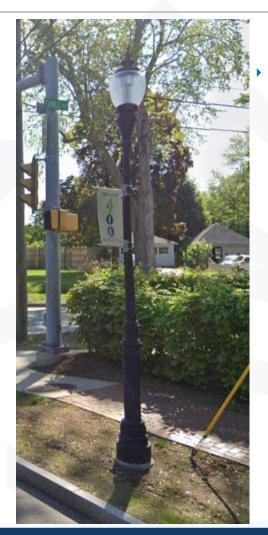

### STREETLIGHT ENHANCEMENTS

New Poles and Fixtures Mid-block

Cobra Head Lights at Intersections on Utility Poles