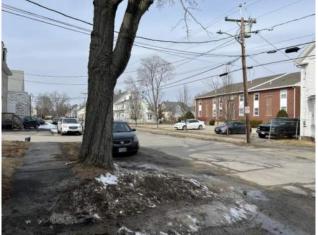

- FIFTH STREET (CHESTNUT ST TO CENTRAL AVE)



FIFTH STREET (CHESTNUT STREET TO CENTRAL AVENUE):
10' LANES OF TRAVEL, PARKING ONE SIDE, EXISTING SIDEWALKS TO REMAIN

## TRAVEL LANES & PARKING - GROVE STREET



GROVE STREET:

10' LANES OF TRAVEL, SIDEWALK AND PARKING BOTH SIDES

### SIDEWALK IMPROVEMENTS

- → Concrete Sidewalks
  - 5-ft Minimum Width
- → ADA Compliance
  - Tip-Down Ramps
  - Driveway Cross-Slopes
- → Drainage Inlet Filters
  - "Tree Boxes"
- → "No-Mow" Clover/ Fescue Seed Mix





### STREETLIGHT ENHANCEMENTS



New Poles and Fixtures Mid-block

Cobra Head Lights at Intersections on Utility Poles



### PEDESTRIAN ENHANCEMENTS

- → ADA Compliance
- → RRFB at Chestnut & Fifth
  - Rectangular Rapid Flashing Beacon
  - Solar Powered
  - Curb Bump-outs





## TREE IMPACTS















### REPLACEMENT TREES



Sweet Gum



Red Maple



Northern Red Oak





Thank You!