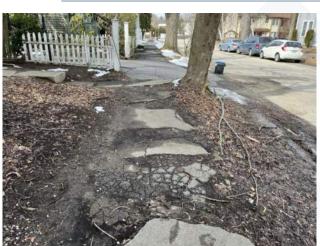

### SIDEWALK IMPROVEMENTS

- → Concrete Sidewalks
  - 5-ft Minimum Width
- → ADA Compliance
  - Tip-Down Ramps
  - Driveway Cross-Slopes
- → Drainage Inlet Filters
  - "Tree Boxes"
- → "No-Mow" Clover/ Fescue Seed Mix

## TREE IMPACTS