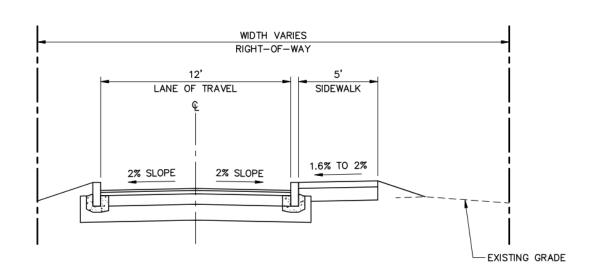

# TRAVEL LANES & PARKING - FIFTH STREET (FOURTH ST TO TAMMANY PARK)

FIFTH STREET (4TH STREET TO TAMMANY PARK):
ONE WAY, 12' LANE OF TRAVEL, SIDEWALK ONE SIDE