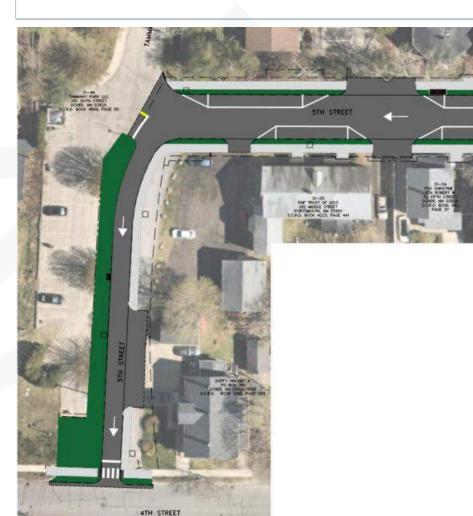

# TRAVEL LANES & PARKING - FIFTH STREET (FOURTH ST TO TAMMANY PARK)

FIFTH STREET (4TH STREET TO TAMMANY PARK):
ONE WAY, 12' LANE OF TRAVEL, SIDEWALK ONE SIDE