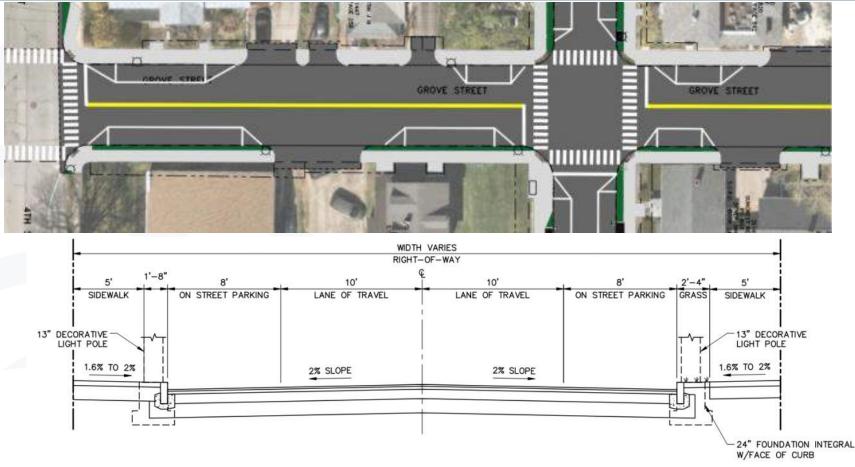

## TRAVEL LANES & PARKING - GROVE STREET

GROVE STREET:

10' LANES OF TRAVEL, SIDEWALK AND PARKING BOTH SIDES

### SIDEWALK IMPROVEMENTS

- → Concrete Sidewalks
  - 5-ft Minimum Width
- → ADA Compliance
  - Tip-Down Ramps
  - Driveway Cross-Slopes
- → Drainage Inlet Filters
  - "Tree Boxes"
- → "No-Mow" Clover/ Fescue Seed Mix