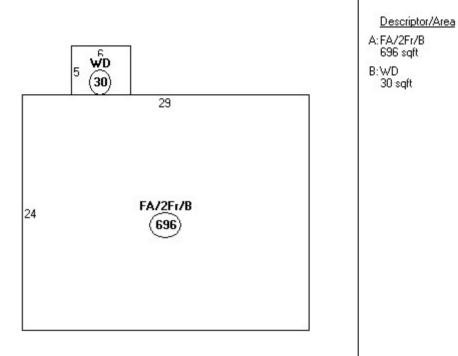

## Residential Property Record Card - Dover, New Hampshire

| 53 59 Third St                                                                                                                                |                                                                                                                                           | Parcel ID: 31021-0000                                                                                                                                                                                                                                                                              | 00                                                                                                                    |
|-----------------------------------------------------------------------------------------------------------------------------------------------|-------------------------------------------------------------------------------------------------------------------------------------------|----------------------------------------------------------------------------------------------------------------------------------------------------------------------------------------------------------------------------------------------------------------------------------------------------|-----------------------------------------------------------------------------------------------------------------------|
| Dwelling I                                                                                                                                    | Information                                                                                                                               | Replacement Costs                                                                                                                                                                                                                                                                                  |                                                                                                                       |
| Style: Condo Style: Exterior Walls: Story Height: Attic: Interior/Exterior: Basement: Bsmt Garage: Rec Room size: FBLA size: Unfinished Area: | Family Conv  Alum/Vinyl 2.0 Full Finsh Same Full 0 0 0 0 0 0 0 Stacks 0 Openings 0 Stacks 0 Openings 0 Basic Gas Steam/Hot Wa 1900 0 :696 | Replacement Costs  Base Price: Additions: Unfinished Area: Basement: Attic: Plumbing: Heating A/C Adj.: FBLA: Rec Room: Fire Place: Basement Garage: Exterior Trim: Subtotal: Grade Factor: C & D Factor: Total RCN: Percent Good: Eco Depr: Func Depr: Under Constcn %: Market Adj.: Total RCNLD: | 243,060<br>1,200<br>0<br>32,410<br>12,340<br>0<br>0<br>0<br>0<br>289,010<br>1.08<br>0.00<br>312,130<br>0.75<br>0<br>0 |
| Grade:                                                                                                                                        | C+                                                                                                                                        | Addition Information                                                                                                                                                                                                                                                                               | on                                                                                                                    |
| Condition:                                                                                                                                    | Good                                                                                                                                      | Low 1st 2nd 3rd Area                                                                                                                                                                                                                                                                               | Points                                                                                                                |
| CDU:                                                                                                                                          | GD                                                                                                                                        | 31 30                                                                                                                                                                                                                                                                                              | 1200                                                                                                                  |
| Building Notes Rooms:                                                                                                                         | S:  Low 1st 2nd 3rd Tot  0 0 0 0 7                                                                                                        |                                                                                                                                                                                                                                                                                                    |                                                                                                                       |
| Bedrooms:                                                                                                                                     | 0 0 0 0 3                                                                                                                                 |                                                                                                                                                                                                                                                                                                    |                                                                                                                       |
| Full Baths:                                                                                                                                   | 0 0 0 0 2                                                                                                                                 |                                                                                                                                                                                                                                                                                                    |                                                                                                                       |
| Half Baths:                                                                                                                                   | 0 0 0 0                                                                                                                                   |                                                                                                                                                                                                                                                                                                    |                                                                                                                       |
| Add'l Fixtures:                                                                                                                               | 0 0 0 0 2                                                                                                                                 |                                                                                                                                                                                                                                                                                                    |                                                                                                                       |
|                                                                                                                                               |                                                                                                                                           |                                                                                                                                                                                                                                                                                                    |                                                                                                                       |