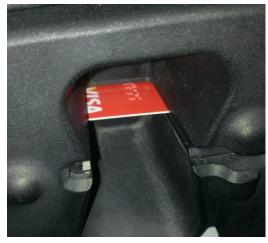

## **Insert card completely**

There will only be 1/2 inch of the card remaining in your fingers.

Wait for the meter to tell you to remove it.