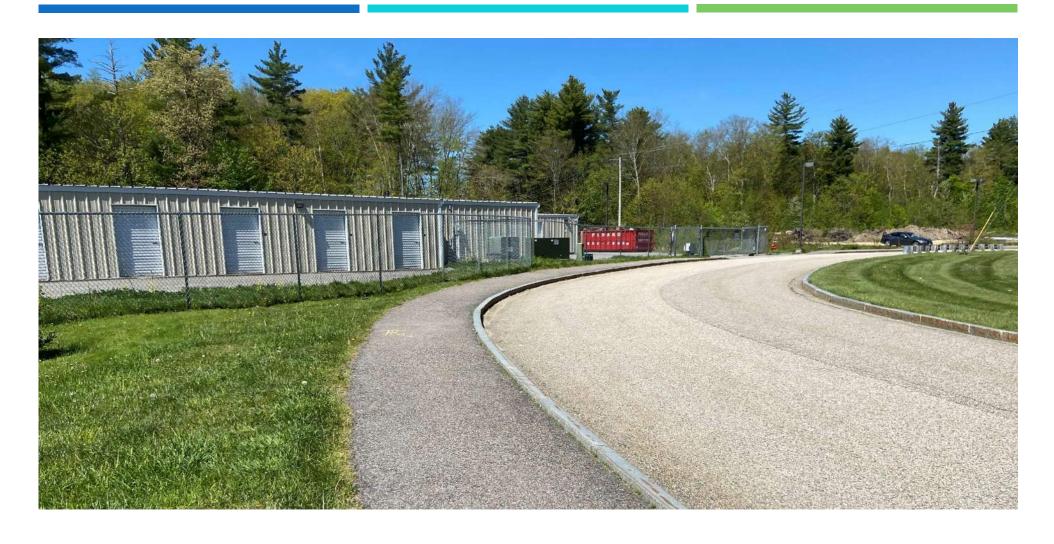

Project Assistance (LPA) Process
  - City of Dover project through NHDOT with federal grant funds (80%) and local match (20%)
- Project Process
  - Engineering Study
  - Preliminary Plans
  - Construction Plans
  - Environmental Reviews
  - Right-of-Way Agreements
  - Bidding Process
  - Construction



## PROJECT LOCATION



## ALT 2 TRAIL LOCATION NEAR DISC GOLF



#### ALT I LOCATION BEHIND ATHLETIC FIELDS





#### ALT I LOCATION NEAR BRIDGE OVER BELLAMY RIVER



#### ALT I LOCATION NEAR BRIDGE OVER BELLAMY RIVER



#### WETLANDS NEAR WESTERN END OF ALT 2



## ALT I & 2 LOCATION WEST OF BELLAMY PARK



#### ALTS I & 2 LOCATION BEHIND WHITE CLIFFS AT DOVER



#### ALT I LOCATION NEAR POWER LINE EASEMENT AND LILAC GARDEN



#### ALT I ON-STREET CONNECTION TO KNOX MARSH RD ON LILAC LN



## PROJECT SCHEDULE

WINTER

SPRING

SUMMER



| Task                                       | 2023                      | 2024                      | 2025                      |
|--------------------------------------------|---------------------------|---------------------------|---------------------------|
|                                            | WINTER SPRING SUMMER FALL | WINTER SPRING SUMMER FALL | WINTER SPRING SUMMER FALL |
| Identify Conceptual Alternatives           | Spring 2023               |                           |                           |
| Local Concerns Meeting                     | JUNE                      |                           |                           |
| Preliminary Environmental/Cultural Reviews |                           |