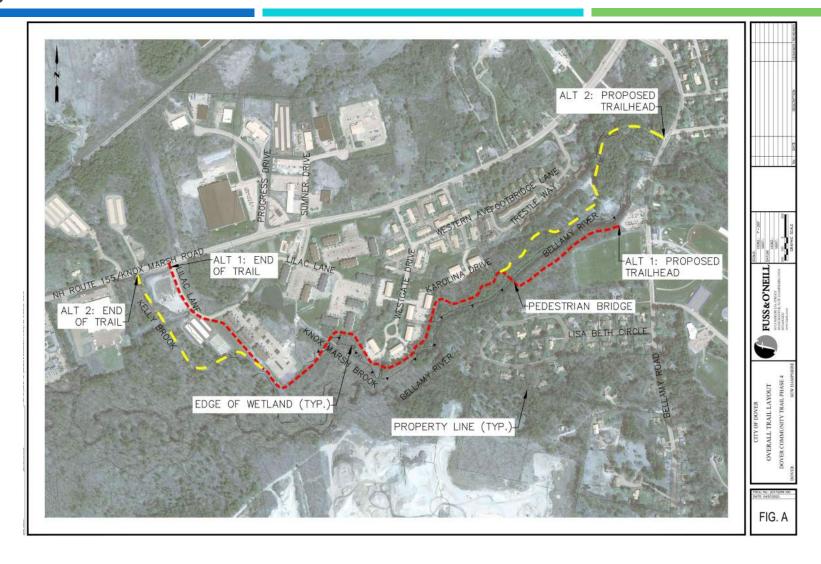

X, PE AMY JOHNSON, PE



#### LOCAL CONCERNS MEETING AGENDA

- REVIEW PROJECT PROCESS
- REVIEW PROJECT AREA
- DISCUSS EXISTING CONDITIONS
- GATHER FEEDBACK ON ISSUES, CONCERNS, IDEAS



## **PROJECT TEAM**

- Donna Benton, City of Dover Project Manager
- Erin Bassegio, City of Dover Outreach Coordinator
- Tom Jameson, NHDOT Project Manager
- Nicole Fox, Fuss & O'Neill Project Manager
- Amy Johnson, Fuss & O'Neill Project Engineer







#### PROJECT BACKGROUND

- Local Project Assistance (LPA) Process
  - City of Dover project through NHDOT with federal grant funds (80%) and local match (20%)
- Project Process
  - Engineering Study
  - Preliminary Plans
  - Construction Plans
  - Environmental Reviews
  - Right-of-Way Agreements
  - Bidding Process
  - Construction



## PROJECT LOCATION



## ALT 2 TRAIL LOCATION NEAR DISC GOLF



#### ALT I LOCATION BEHIND ATHLETIC FIELDS





#### ALT I LOCATION NEAR BRIDGE OVER BELLAMY RIVER



#### ALT I LOCATION NEAR BRIDGE OVER BELLAMY RIVER



#### WETLANDS NEAR WESTERN END OF ALT 2



## ALT I & 2 LOCATION WEST OF BELLAMY PARK



#### ALTS I & 2 LOCATION BEHIND WHITE CLIFFS AT DOVER



#### ALT I LOCATION NEAR POWER LINE EASEMENT AND LILAC GARDEN



#### ALT I ON-STREET CONNECTION TO KNOX MARSH RD ON LILAC LN



## PROJECT SCHEDULE

WINTER

SPRING

SUMMER



| Task                                       | 2023                      | 2024                      | 2025                      |
|--------------------------------------------|---------------------------|---------------------------|---------------------------|
|