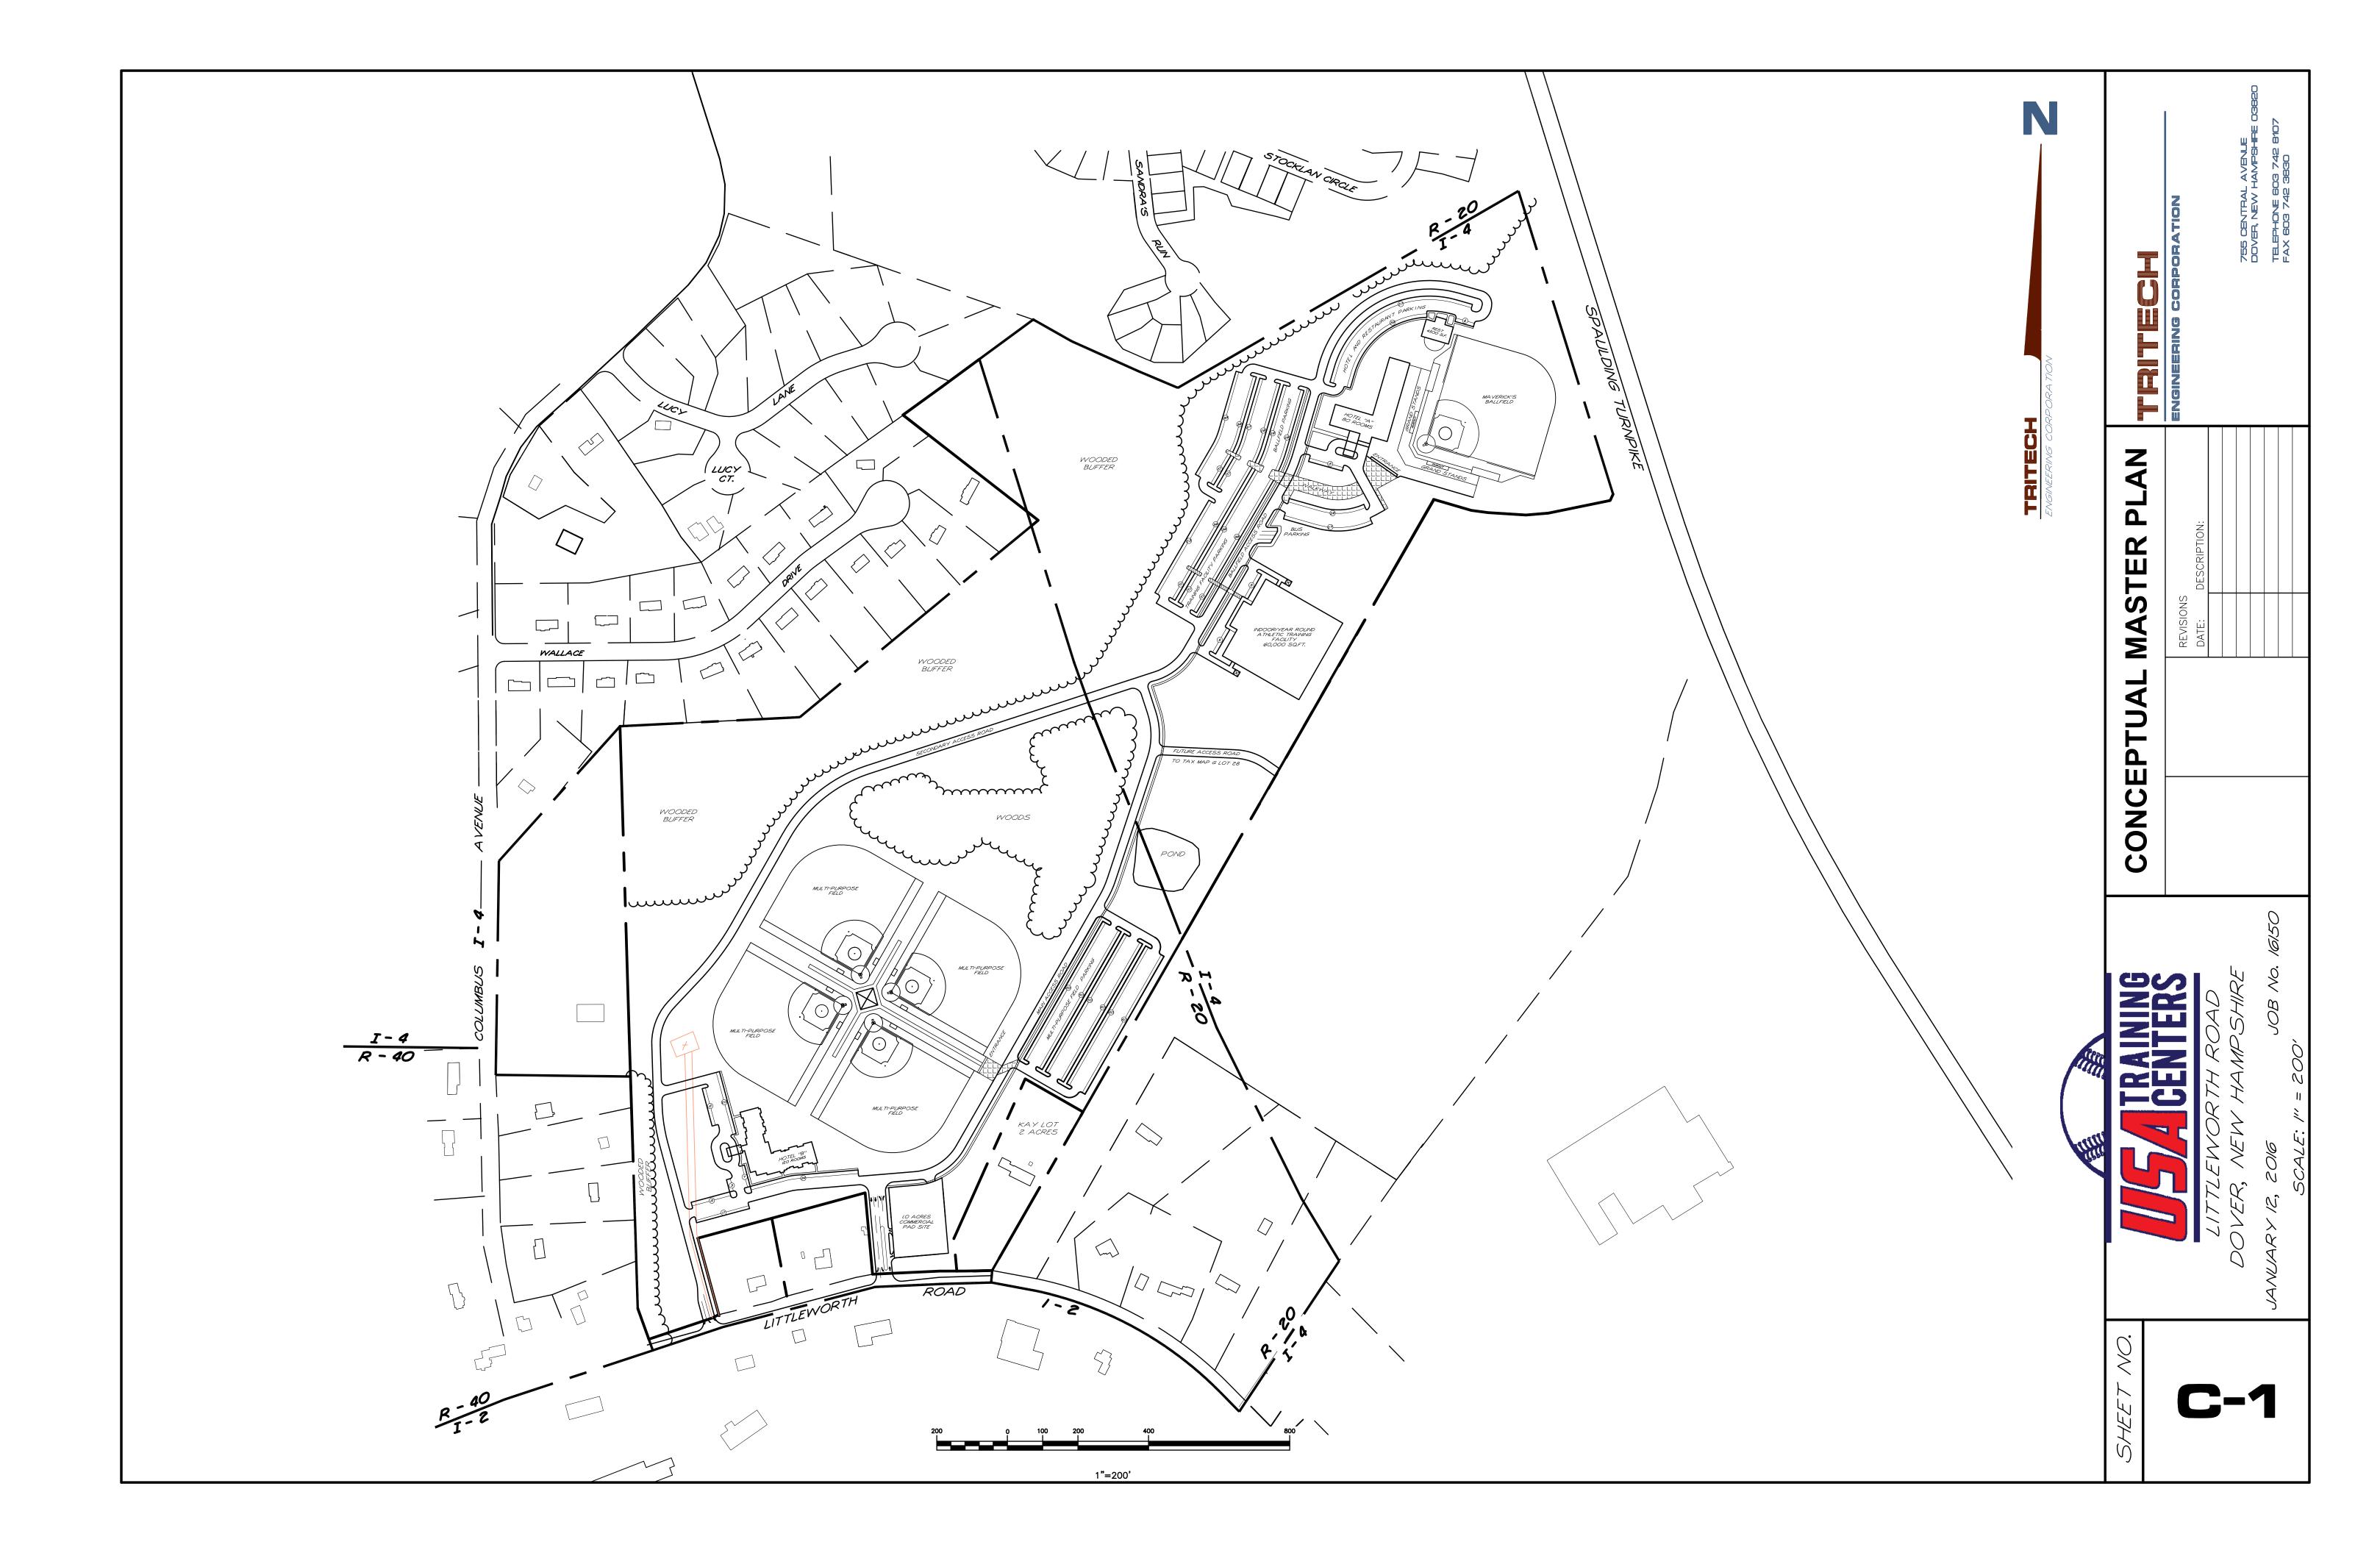

As you may recall, the zoning amendment application was considered by the Dover Planning Board at its December 13, 2016 meeting. At that meeting, USA Training Centers presented a "bubble" plan, which depicts areas of development proposed by USA Training Centers. As stated at the meeting, and within the rezoning amendment application, USA Training Centers intends to develop a safe, state of the art, baseball/softball and sports facility comprised of outdoor multi-purpose playing fields, and an indoor training facility, along with complimentary commercial uses such as hotels, a restaurant and other commercial uses. The bubble plan was presented as a preliminary vision of the development. At the last meeting we were requested, and agreed, to refine the proposal as to the USA Training Centers development. The plan provided herein represents those efforts.

As you may recall, we indicated to the Planning Board and the residents in attendance, that USA Training Centers wants to develop an overall facility that is feasible in terms of the objectives of USA Training Centers, but also respectful of the existing and surrounding residential uses. With that concept in mind, USA Training Centers has refined its preliminary conceptual design in a manner that results in a significant woodland buffer to the existing residential uses. USA Training Centers is willing to work with the City in order that these woodland buffers are placed in a perpetual conservation easement. In addition, in refining the conceptual design, one proposed outdoor playing field has been eliminated, and the indoor training facility has been moved away from the existing residential uses, and now abuts other industrial land. Further, the outdoor Mavericks Ballfield that will support fixed seating and concessions has been designed to be as close to the Spaulding Turnpike as possible, with a proposed hotel adjacent to this field to further serve as a buffer between the Mavericks Ballfield and the existing residential uses.

We believe the enclosed plan better defines the context the actual size of the proposed Mavericks Ballfield, which has otherwise been referred to as the "stadium." The Mavericks Ballfield will be utilized for sporting events and other family and civic oriented events that require fixed seating. The amount of seating is intended to be approximately 1,500 fixed and bleacher style seats. This amount of seating in understood to be far less than that provided for at Dunaway Field at the Dover High School.

As the Conceptual Master Plan depicts, the proposed development will offer an access point to land that is already zoned industrial. We expect, by providing the access point, that when the adjacent industrial parcels are developed, those uses can utilize the access point provided, thus reducing the need for additional industrial access points along Littleworth Road. The use of this access point for other industrial uses would not be possible through the existing residential zone. As a non-residential use, the Planning Board will, through its site plan review process, be in a position to control the traffic flow, as opposed to an unrestricted flow of traffic, should a residential use be developed.

As the development has evolved, USA Training Centers has reached out to Dover High School in order to extend the free use of the Mavericks Ballfield for all home games for both the Dover High School Varsity and Junior Varsity teams. In addition, other sports organizations have expressed an interest is utilizing the playing fields for a fee for sports such as softball, soccer and lacrosse.