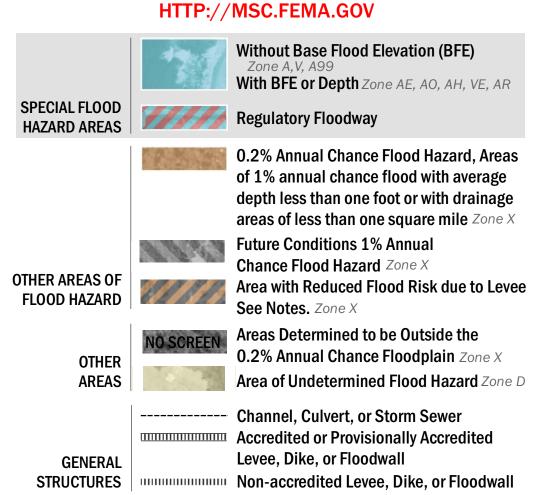

## THE INFORMATION DEPICTED ON THIS MAP AND SUPPORTING DOCUMENTATION ARE ALSO AVAILABLE IN DIGITAL FORMAT AT

18.2 Cross Sections with 1% Annual Chance

17.5 Water Surface Elevation (BFE)

**Coastal Transect Baseline** 

**Hydrographic Feature** 

**Jurisdiction Boundary** 

----- 513 ---- Base Flood Elevation Line (BFE)

**Coastal Transect** 

— Profile Baseline

**Limit of Study** 

OTHER

**FEATURES** 