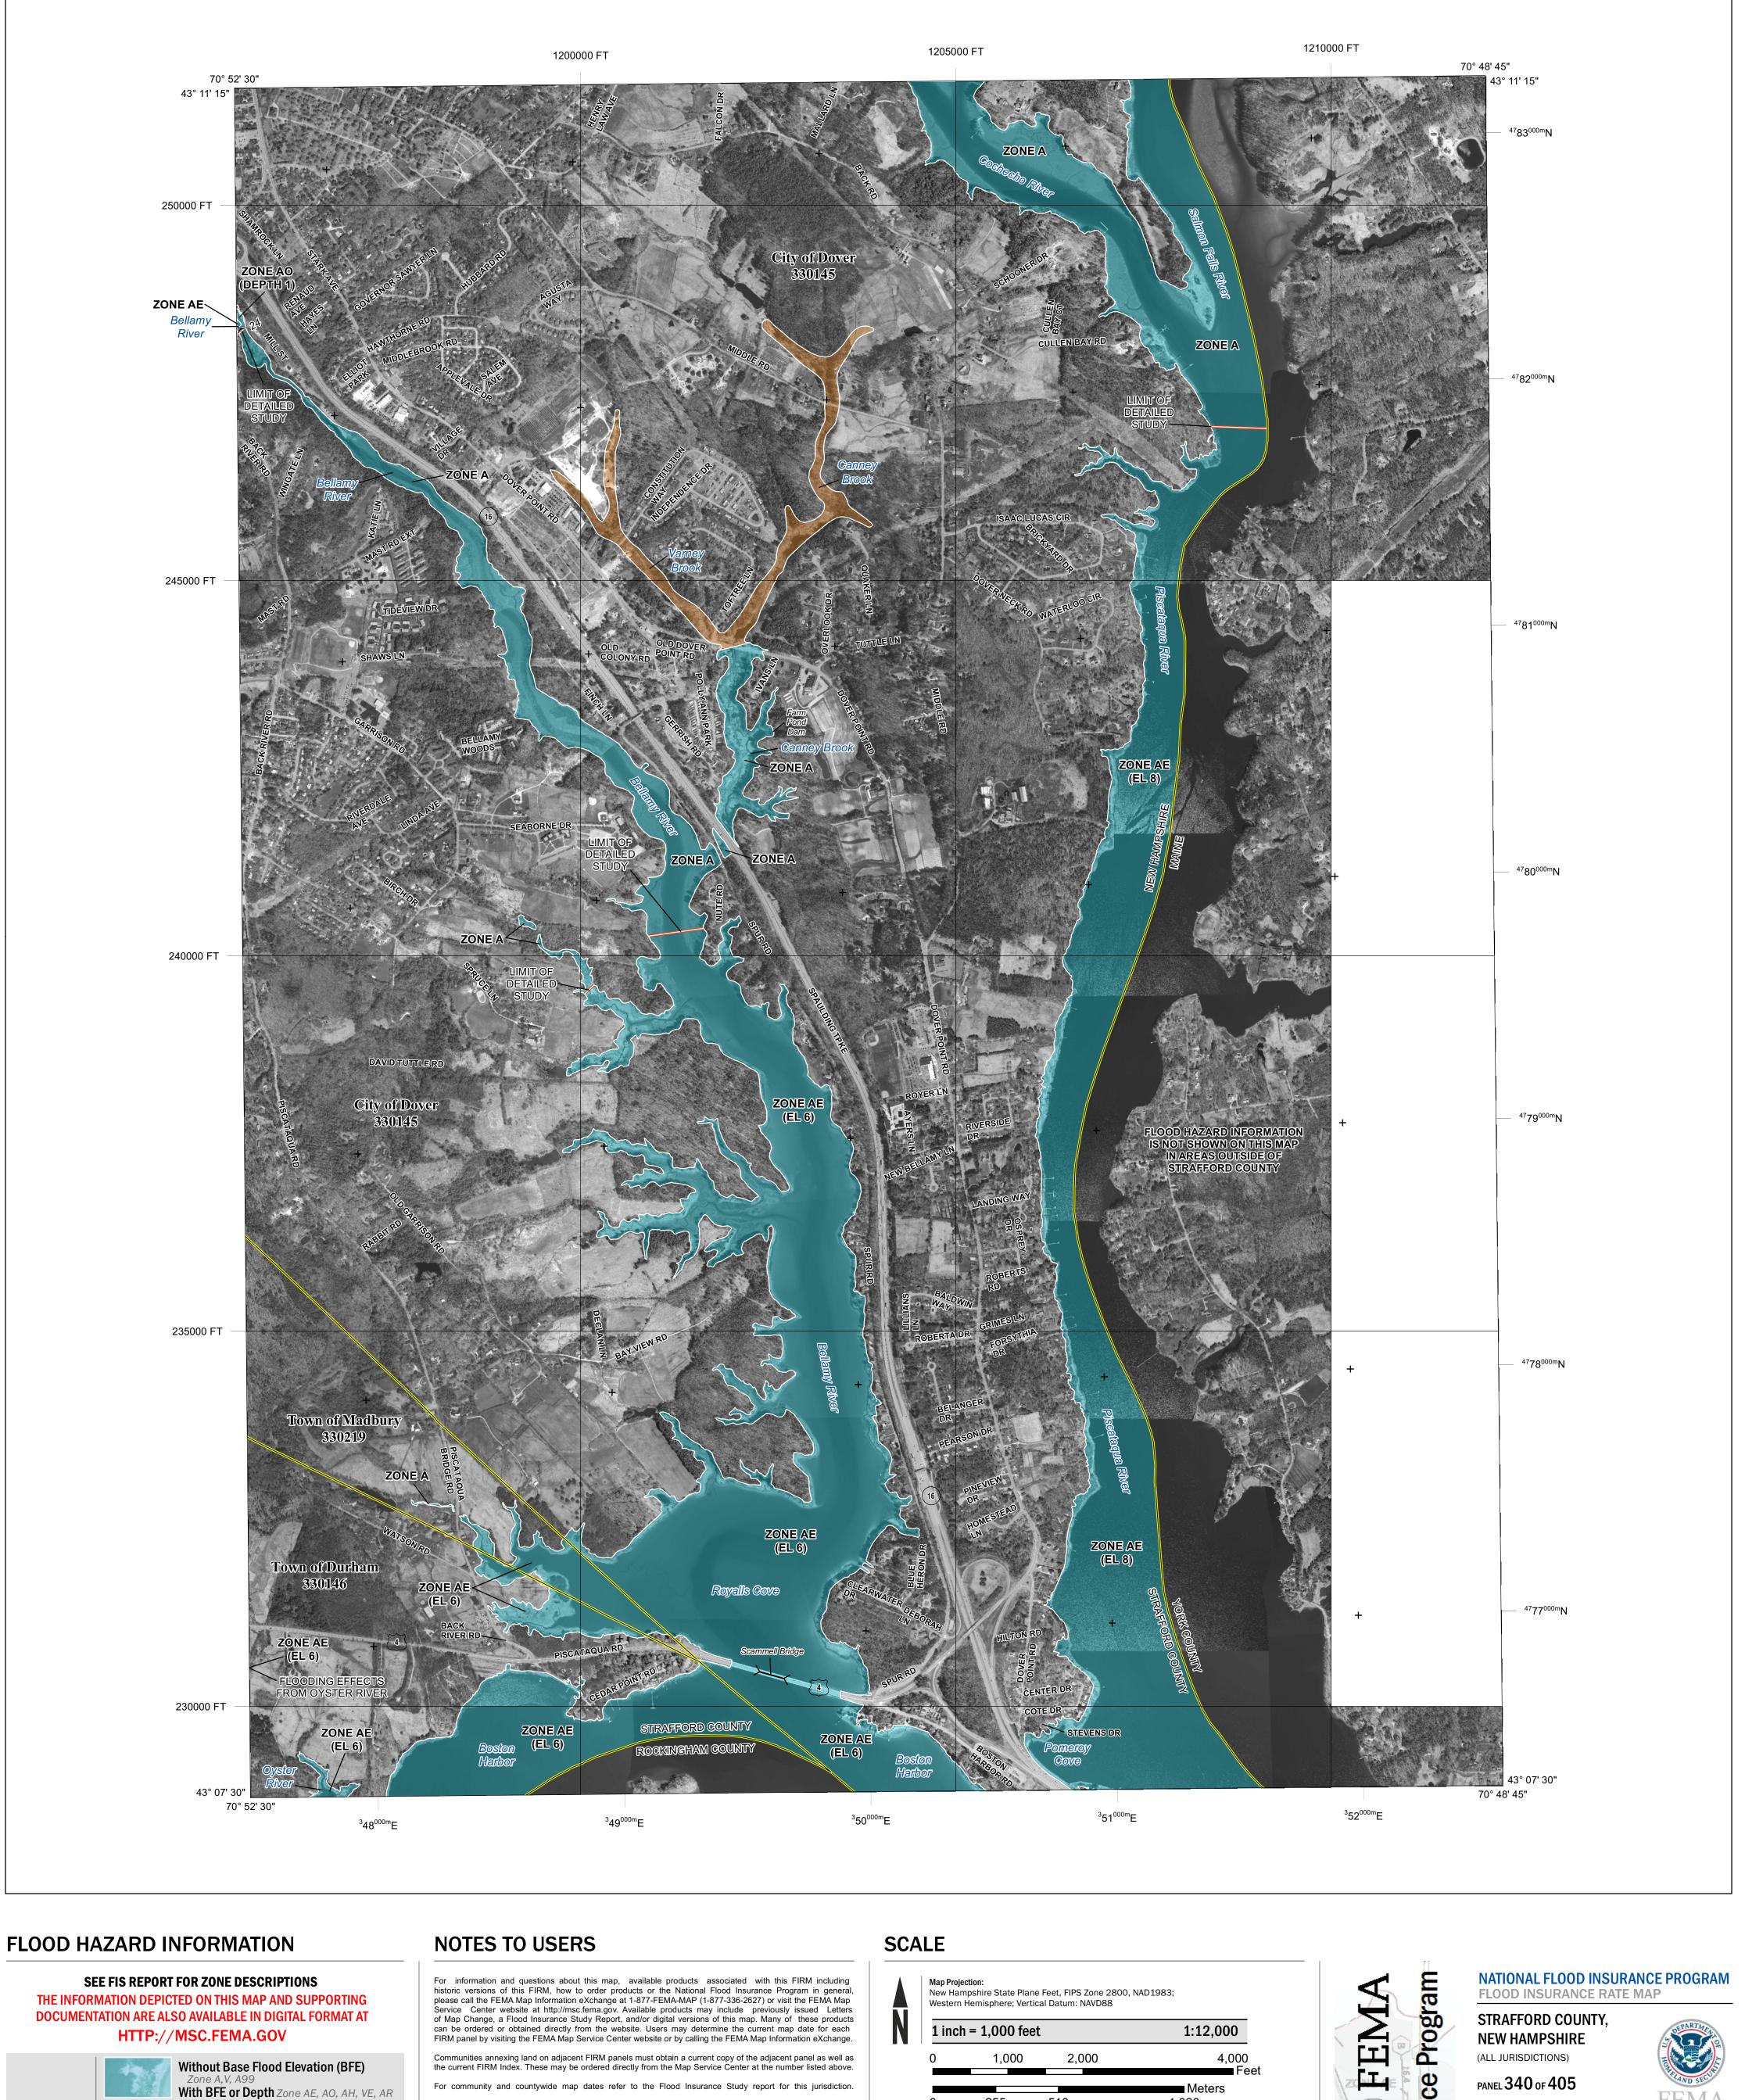

Base map information shown on this FIRM was provided in digital format by the United States Geological Survey (USGS). This information was derived from digital orthophotography at a 1-foot resolution from photography dated 2010.

## National Flood Insurance Program FLOOD INSURANCE RATE MAP STRAFFORD COUNTY, **NEW HAMPSHIRE** (ALL JURISDICTIONS)

PANEL 340 of 405

| anel Contains:                                     |                            |                      |             |
|----------------------------------------------------|----------------------------|----------------------|-------------|
| OMMUNITY                                           | NUMBER                     | PANEL                | SUFF        |
| OVER, CITY OF<br>JRHAM, TOWN OF<br>ADBURY, TOWN OF | 330145<br>330146<br>330219 | 0340<br>0340<br>0340 | E<br>E<br>E |

**PRELIMINARY** 4/9/2014

> **VERSION NUMBER** 2.2.2.1 **MAP NUMBER** 33017C0340E **MAP REVISED**