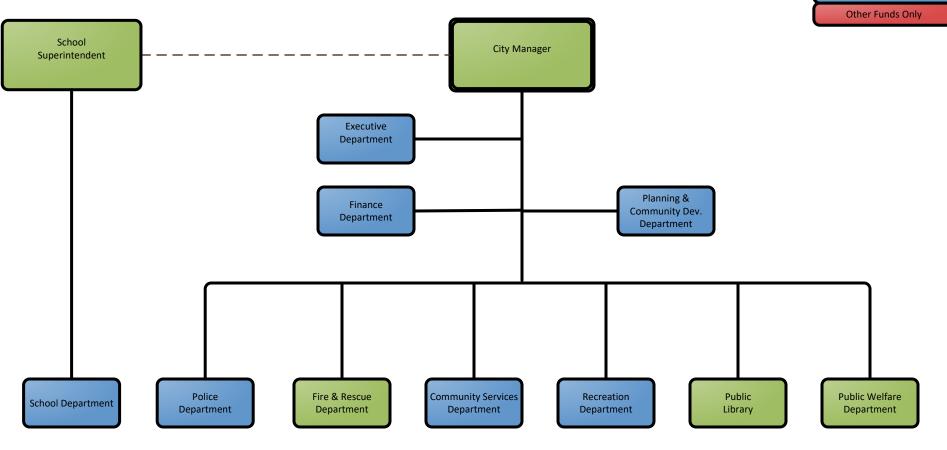

#### City of Dover, NH Organizational Staffing Chart

#### City of Dover, NH Organizational Chart