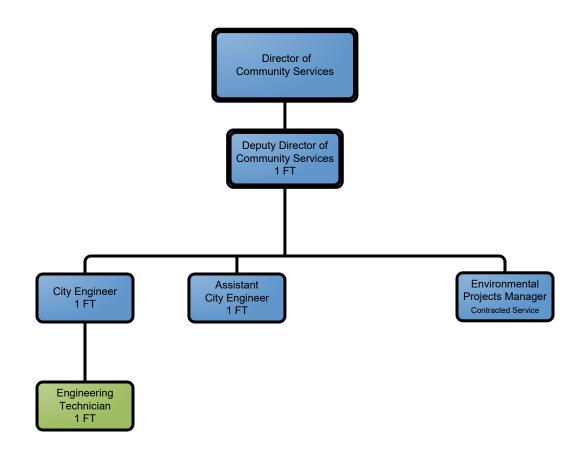

### **Community Services Department Engineering & Environmental Projects**

FINANCE SOURCE:

General Fund Only

General Fund & Other Funds