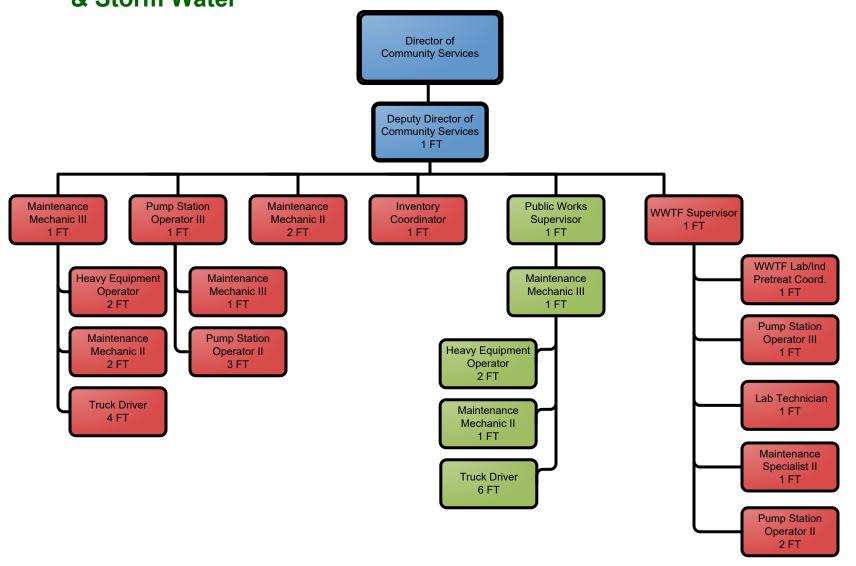

## Community Services Department Public Works, Utilities & Storm Water

FINANCE SOURCE:

General Fund Only

General Fund & Other Funds
Other Funds Only