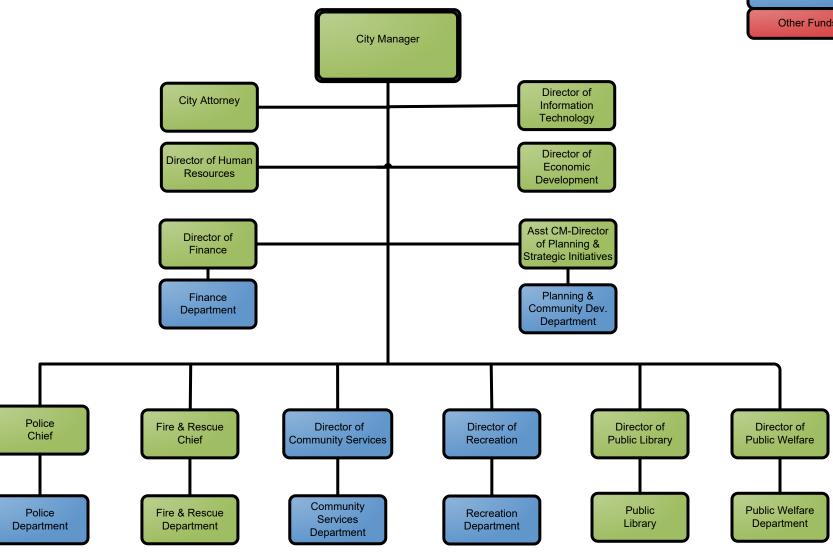

#### City of Dover, NH Organizational Chart

## City of Dover, NH Organizational Chart